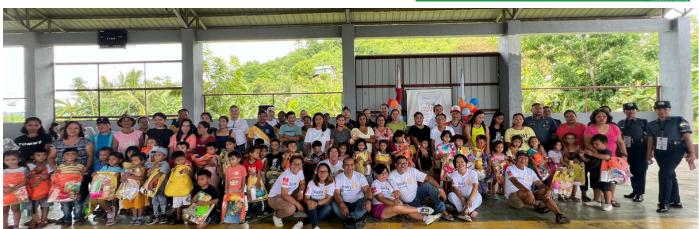

#### NEW ROTARY YEAR CHILDREN'S PARTYAT BRGY. TANGCULOGAN, BAIS CITY

#### ATTENDANCE

ACTIVE ROTARIANS: 12 HONORARY: 1 ANNS/PARTNERS: 3 GUESTS: 8 PNP, 11 BRGY. & SK OFFICIALS **BENEFICIARIES**: 40 kids, 93 adults