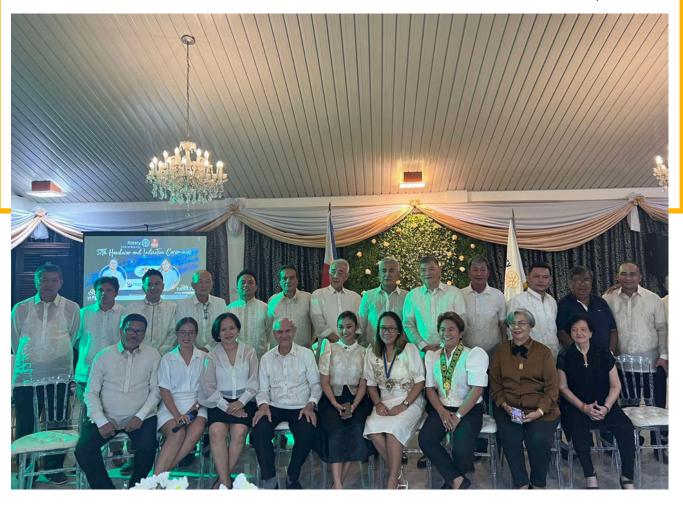

# HANDOVER & INDUCTION CEREMONIES, JULY 13, 2024, SOLOMON, TANJAY CITY

**ATTENDANCE** 

**ACTIVE ROTARIANS: 20** 

**HONORARY: 1** 

ANNS/PARTNERS: 10 FAMILY MEMBERS: 2

GUESTS: 10 RCDN WITH 7 ANNS, 2 RCDS, 1

RC TOLONG WITH 1 SPOUSE, 2 ENTERTAINERS, 2 PNP