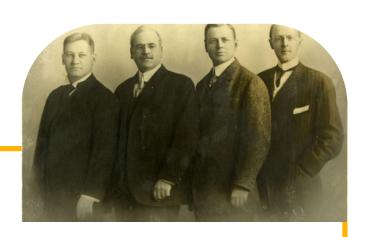

### **FACTS & TRIVIA**

The first four Rotarians. From left: Gustavus Loehr, Silvester Schiele, Hiram E. Shorey, Paul P. Harris.

### The Beginnings of Rotary

On February 23, 1905, Paul Harris, Gustavus Loehr, Silvester Schiele and Hiram Shorey gathered at Loehr's office in Room 711 of the Unity Building in downtown Chicago. This was the first Rotary Club meeting. They decided to call the new club "Rotary" after the practice of rotating meeting locations.

Each of the first four Rotarians, and Harry L. Ruggles, who is often called the "fifth Rotarian," brought different professional perspectives to the organization.

Rotary's founder, Harris, was born in Racine, Wisconsin, USA, on 19 April 1868. He was raised by his paternal grandparents in Vermont and attended the University of Vermont, Princeton, and the University of Iowa. Harris, a lawyer, was Rotary president from 1910 to 1912 and a member of the Rotary Club of Chicago until his death on 27 January 1947.