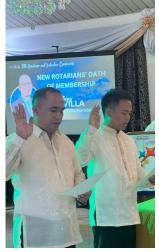

# HANDOVER & INDUCTION CEREMONIES, JULY 13, 2024, SOLOMON, TANJAY CITY

**ATTENDANCE** 

**ACTIVE ROTARIANS: 20** 

**HONORARY: 1** 

ANNS/PARTNERS: 10 FAMILY MEMBERS: 2

GUESTS: 10 RCDN WITH 7 ANNS, 2 RCDS, 1

RC TOLONG WITH 1 SPOUSE, 2 ENTERTAINERS, 2 PNP