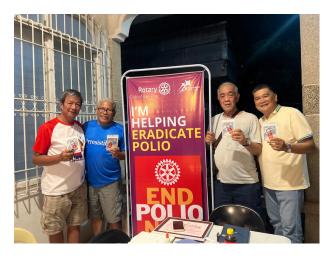

#### BREAST CANCER AWARENESS FUN RUN OCT. 13, 2024 @ PANTAWAN, DUMAGUETE CITY

BREAST CANCER AWARENESS MONTH ACTIVITY WITH BAIS CITY HEALTH OFFICE OCTOBER 31, 2024 @ CULTURAL HALL, BAIS CITY

END POLIO DONATION OCTOBER 31, 2024 @ LAWISWIS CAFE

#### POLIO FUND DONATION

| PAG RICARDO NOLAN                      | 34.38 USD                  |
|----------------------------------------|----------------------------|
| PAG WINGTON CHANG                      | 10 USD                     |
| AG LOUIE GUBAC                         | 10 USD                     |
| PRES. DARA TANATO                      | 10 USD                     |
| SEC. ANDREA ROSE THERESE PEREZ         | 10 USD                     |
| PP "BINGBONG" YBAÑEZ                   | 10 USD                     |
| PP "BINGBONG" YBAÑEZ<br>PP JEROME CHIU | 10 USD<br>10 USD<br>10 USD |