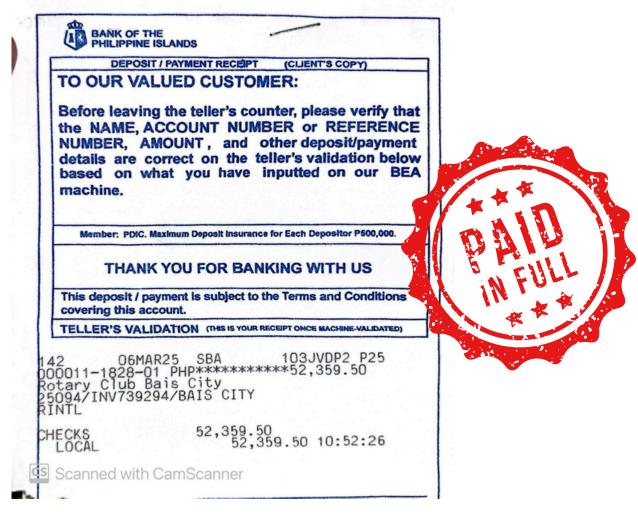

# **TREASURER'S REPORT**

| Rotar     | y 🛞                                                                                             |                                                            | CLUB INVOICE -                                                         | CLUB INVOICE — JANUARY 2025                                     |                          |  |  |  |
|-----------|-------------------------------------------------------------------------------------------------|------------------------------------------------------------|------------------------------------------------------------------------|-----------------------------------------------------------------|--------------------------|--|--|--|
|           |                                                                                                 |                                                            | INVOICE NUMBER<br>CLUB NUMBER<br>CLUB NAME<br>DISTRICT<br>INVOICE DATE | INV-0000739294<br>C000025094<br>Bais City<br>3860<br>01-01-2025 |                          |  |  |  |
|           | Rotary Club of Bais City<br>Villanueva Subdivision<br>Bais, Negros Oriental<br>Philippines 6206 | /illanueva Subdivision PAYMENT DU<br>Bais, Negros Oriental |                                                                        |                                                                 | UPON RECEIPT<br>9.50 PHP |  |  |  |
| JAN-JUN ( | HARGES                                                                                          |                                                            |                                                                        |                                                                 |                          |  |  |  |
| QUANTITY  | UNIT OF MEASURE                                                                                 | DESCRIPTION                                                |                                                                        | UNITPRICE(PHP)                                                  | TOTAL (PHP)              |  |  |  |
| 23        | Members                                                                                         | Club Dues                                                  |                                                                        | 2,276.50                                                        | 52,359.50                |  |  |  |
|           |                                                                                                 |                                                            | TOTAL JAN-JUN CHARGES                                                  |                                                                 | 52,359.50                |  |  |  |
|           |                                                                                                 |                                                            | PREVIOUS BALANCE                                                       |                                                                 | 0.00                     |  |  |  |
|           |                                                                                                 |                                                            | TOTAL BALANCE (PHP)                                                    |                                                                 | 52,359.50                |  |  |  |