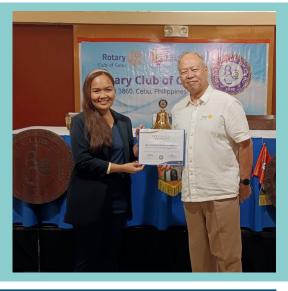

The past weekend, we will finally wrapped up our longest running and biggest Global Grant project of the District, the rehabilitation and refitting of the Paypay National High School. Most, if not all, of our members must know the story behind this project and our baby Rotarians must have learned from the announcements made in the past few weeks so I will not get into it. But from the photos posted in our group chats, it was a successful event. I wish to thank PAG Bing who represented our club during the handover. We couldn't have found a better person for the job as he had in-depth knowledge of this project from the very beginning and down to the finish line.

I also wish to thank Dir. Joey Ontanillas who served as Service Project Chair last year and looked after the project. This year,

despite his hectic workload as our Club Admin, he had the unenviable task of finding ways to effectively use the remaining funds from the Global Grant to wrap up the project this year. I know he made numerous trips to Daanbantayan to inspect the site, and deal with contractors to ensure we met our deadlines. Well done, Joey! Lastly, I also wish to thank our End Polio Chair Rtn AC Co for offering to host our members at his family rest house. Arrangements were already in place but alas, plans changed and most of our members opted to return home the same day. I hope we can still avail of his hospitality in the future.