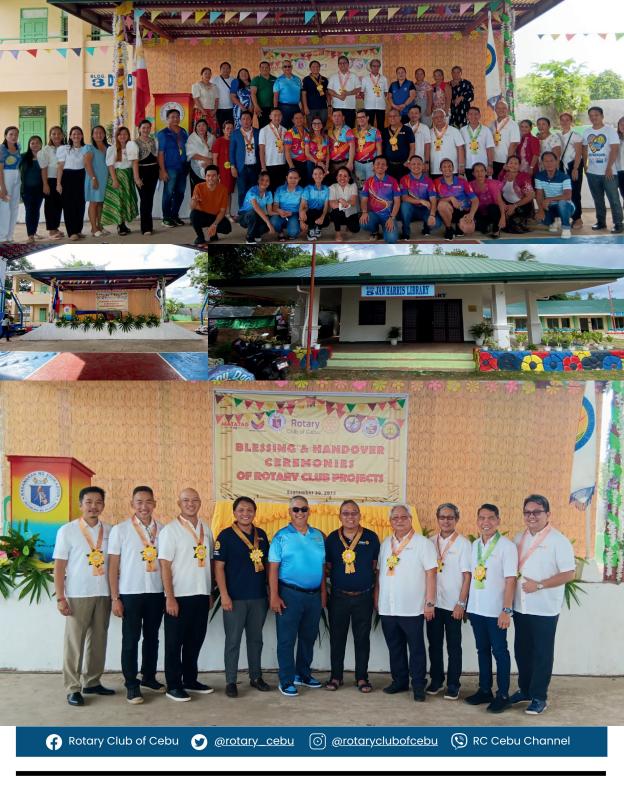

The past weekend, we will finally wrapped up our longest running and biggest Global Grant project of the District, the rehabilitation and refitting of the Paypay National High School. Most, if not all, of our members must know the story behind this project and our baby Rotarians must have learned from the announcements made in the past few weeks so I will not get into it. But from the photos posted in our group chats, it was a successful event. I wish to thank PAG Bing who represented our club during the handover. We couldn't have found a better person for the job as he had in-depth knowledge of this project from the very beginning and down to the finish line.

I also wish to thank Dir. Joey Ontanillas who served as Service Project Chair last year and looked after the project. This year,

despite his hectic workload as our Club Admin, he had the unenviable task of finding ways to effectively use the remaining funds from the Global Grant to wrap up the project this year. I know he made numerous trips to Daanbantayan to inspect the site, and deal with contractors to ensure we met our deadlines. Well done, Joey! Lastly, I also wish to thank our End Polio Chair Rtn AC Co for offering to host our members at his family rest house. Arrangements were already in place but alas, plans changed and most of our members opted to return home the same day. I hope we can still avail of his hospitality in the future.

## PAYPAY GG FINAL HANDOVER 2023.09.30 | paypay national highschool daanbantayan

ݢ

LOOK: Sachi with her cutest widest smile. Sachi finally had her open heart surgery after a long wait. She is back to her sweet self like nothing happened with only 6-days stay at the hospital.