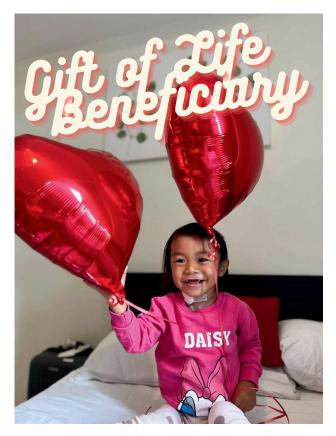

## PAYPAY GG FINAL HANDOVER 2023.09.30 | paypay national highschool daanbantayan

ݢ

LOOK: Sachi with her cutest widest smile. Sachi finally had her open heart surgery after a long wait. She is back to her sweet self like nothing happened with only 6-days stay at the hospital.

She was already feeding herself with solid food at Day 2 post surgery.

At Day 3, she was standing and walking, and moved to regular ward.

All great wins that fill our hearts with joy.

Much love to you all for your prayers.

This surgery was made possible thru the funding of Rotary Global Grant, Gift of Life international and their Gift of Life affiliates and the Rotary Club of Cebu.