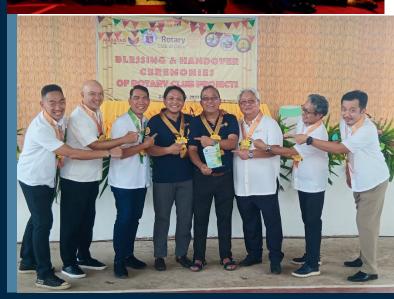

The past weekend, we will finally wrapped up our longest running and biggest Global Grant project of the District, the rehabilitation and refitting of the Paypay National High School. Most, if not all, of our members must know the story behind this project and our baby Rotarians must have learned from the announcements made in the past few weeks so I will not get into it. But from the photos posted in our group chats, it was a successful event. I wish to thank PAG Bing who represented our club during the handover. We couldn't have found a better person for the job as he had in-depth knowledge of this project from the very beginning and down to the finish line.

I also wish to thank Dir. Joey Ontanillas who served as Service Project Chair last year and looked after the project. This year,

despite his hectic workload as our Club Admin, he had the unenviable task of finding ways to effectively use the remaining funds from the Global Grant to wrap up the project this year. I know he made numerous trips to Daanbantayan to inspect the site, and deal with contractors to ensure we met our deadlines. Well done, Joey! Lastly, I also wish to thank our End Polio Chair Rtn AC Co for offering to host our members at his family rest house. Arrangements were already in place but alas, plans changed and most of our members opted to return home the same day. I hope we can still avail of his hospitality in the future.