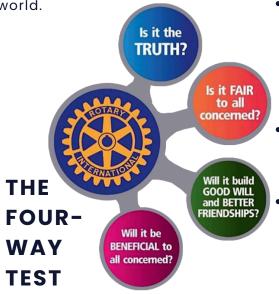

#### III. The Four-Way Test **Rtn David Barnes**

#### INVOCATION

Almighty God, as Rotarians we have each accepted a responsibility far beyond our ability to completely fulfill. We ask for your blessing upon our club and its activities. Help us to select and engage ourselves in activities that meet the Four Way Test and may our conduct be exemplary when dealing with one another and those around us. Amen.