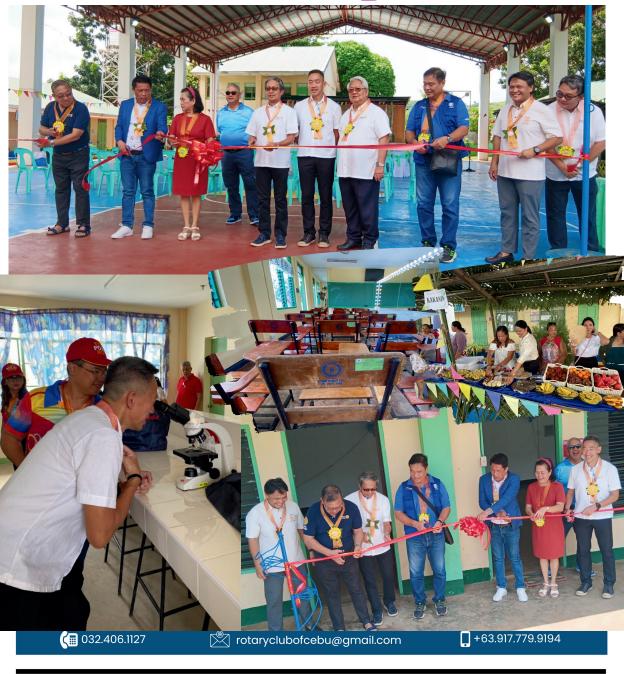

The past weekend, we will finally wrapped up our longest running and biggest Global Grant project of the District, the rehabilitation and refitting of the Paypay National High School. Most, if not all, of our members must know the story behind this project and our baby Rotarians must have learned from the announcements made in the past few weeks so I will not get into it. But from the photos posted in our group chats, it was a successful event. I wish to thank PAG Bing who represented our club during the handover. We couldn't have found a better person for the job as he had in-depth knowledge of this project from the very beginning and down to the finish line.

I also wish to thank Dir. Joey Ontanillas who served as Service Project Chair last year and looked after the project. This year,

despite his hectic workload as our Club Admin, he had the unenviable task of finding ways to effectively use the remaining funds from the Global Grant to wrap up the project this year. I know he made numerous trips to Daanbantayan to inspect the site, and deal with contractors to ensure we met our deadlines. Well done, Joey! Lastly, I also wish to thank our End Polio Chair Rtn AC Co for offering to host our members at his family rest house. Arrangements were already in place but alas, plans changed and most of our members opted to return home the same day. I hope we can still avail of his hospitality in the future.

## PAYPAY GG FINAL HANDOVER 2023.09.30 | paypay national highschool daanbantayan

ݢ

LOOK: Sachi with her cutest widest smile. Sachi finally had her open heart surgery after a long wait. She is back to her sweet self like nothing happened with only 6-days stay at the hospital.