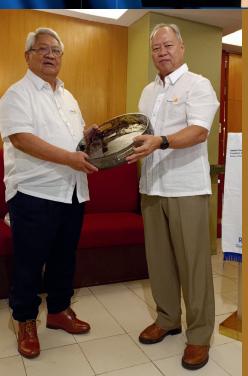

# DOG BABAS GOLDEN JUBILLEI

Doc Baba presented with an exquisite tray to complement his mini bar courtesy of PP Pete Delantar of Nature's Legacy