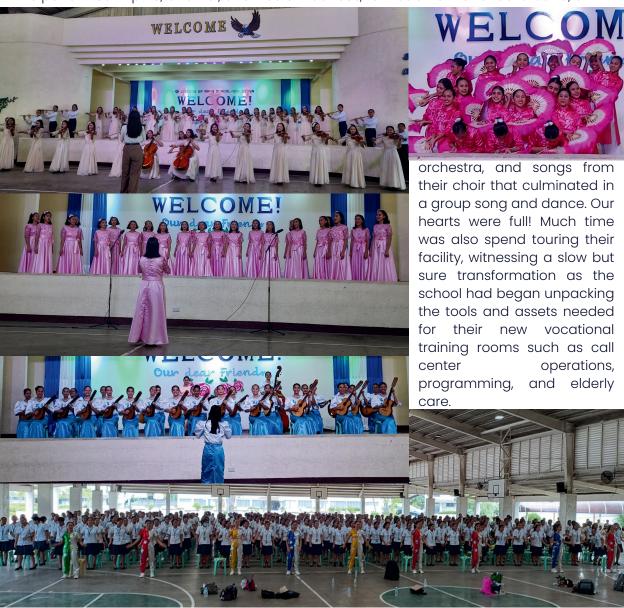

# PROJECT VISITS OF RC FUKUSHIMA SOUTH

On Feb. 15, 2024, 16 members of the Rotary Club of Fukushima South visited their Global Grant Project in Talisay. In true Sisters of Mary School Girls Town style, we arrived to find ourselves welcomed and serenaded by a gym full of students in their school attire and various costumes. For an hour or so, we were treated to many performances, from dancers who performed Filipino, Oriental, and western dances, to music from a rondalla band, an

Later that day, we accompanied our Japanese guests to a meeting with Daredemo Hero Members of the Rotary Club of Cebu and spouses gathered at the beautiful home of a member to celebrate Christmas. Located in the foothill of Ma. Luisa Estate Park the venue, the venue offered a magnificent view of the city matched no less by clear skies and comfortable temperature. There was lots of food and drinks to partake in as we enjoyed the company of fellow Rotarians.