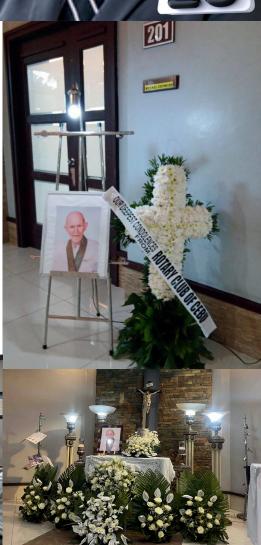

# GOODBYE TO OUR HEART WARRIOR

After several health episodes, a member of our club and champion of our Gift of Life program, Rtn. Mike Edenburn, passed away on Feb. 15, 2024. Members of the Rotary Club of Cebu gathered to bid him adieu and consoled his grieving widow, Epifania Edenburn and his 3 daughters before they embarked on his last journey to his resting place in Calbayog City. Rest in peace and enjoy eternal rest our dear friend.