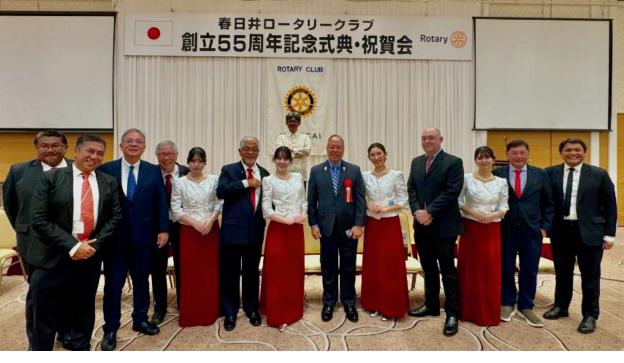

## PRESIDENT'S **MESSAGE**

April 11, 2024

Hello everyone. It's great to be back from our brief but memorable trip to Japan. Like most trips to Japan, our stomachs were constantly full as the sights and aroma of food and snacks were hard to ignore. If there was one word to describe this trip, it is fun as 10 men together ensured jokes were never in short supply. Our meetings with other Rotarians from RC Okasaki and RC Kasugai were warm and the hospitality from RC Kasugai was unparalleled.