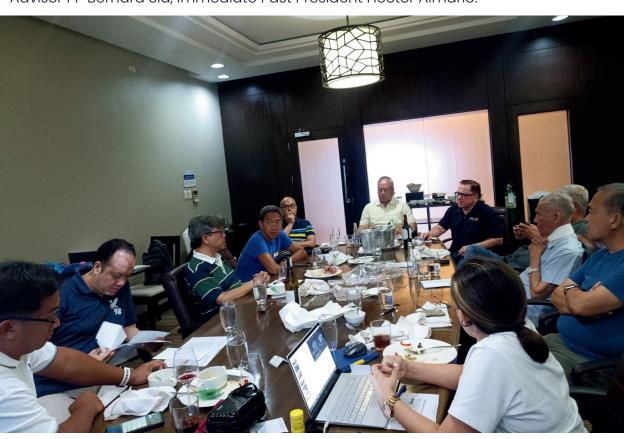

# LOTH BOARD OF DIRECTORS' MEETING

09 BPF 8084

The Board of Directors & Officers with the advisers of RY2023-2024 held its Board Meeting last Tuesday, April 9, 2024 at Cebu City Sports Boardroom. President Walter Cang presided the meeting. Among the officers and members that were present were VP Shige Onda, Director / Service Projects George Paraoan, Director / International Service Projects & Public Image Brian Connelly, Director Stanley Go and Director / Membership Chair Darwin John Moises, Adviser / TRF Chair PP Ibarra Panopio, Adviser PP Renato Kintanar, Adviser / Protocol Officer PP Bing Martinez, Adviser PP Bernard Sla, Immediate Past President Hector Almario.