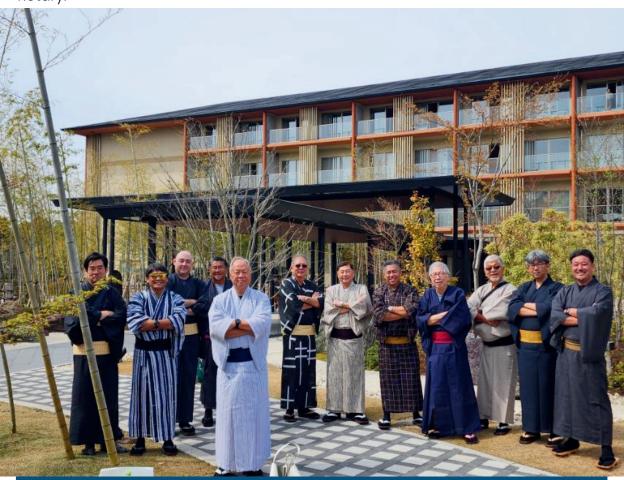

Saving best for last, our 3 days with RC Kasugai was one which the 10 of us will not forget. They met us at the hotel at a little past 8 and in 30 minutes, we were on board a chartered bus for a 3 hour ride to Takayama. What made it special was they had loaded a cooler with "refreshments" and snacks and I must say toasting to "kampai" before 9 in the morning was incredible!

The following day, they provided each of us with a set of traditional Japanese attire called Yukata and walked us through the proper way to wear the

garb. They even provide us with their traditional socks and wooden sandals. The experience was new to us except PE Shige, but more was to come as we were escorted out of the hotel to take a stroll outside along the Kiso river. The route was lined with cherry blossoms that led to the Inuyama Castle, and where the famed annual Inuyama Festival was in full blast.

Inuyama Castle is the oldest of 12 castles to have retained its tower intact. Among the 12 remaining main towers, the one at Inuyama Castle is

designated as a National Treasure of Japan. We spent the next 5 hours in our attire. touring and blending in, until we started talking! I have toured foreign land that I know little of But this is the first time I toured a foreign place in an immersive manne The experience it brings is incomparable.