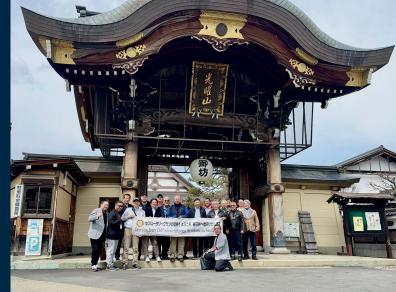

## PRESIDENT'S **MESSAGE**

April 11, 2024

Hello everyone. It's great to be back from our brief but memorable trip to Japan. Like most trips to Japan, our stomachs were constantly full as the sights and aroma of food and snacks were hard to ignore. If there was one word to describe this trip, it is fun as 10 men together ensured jokes were never in short supply. Our meetings with other Rotarians from RC Okasaki and RC Kasugai were warm and the hospitality from RC Kasugai was unparalleled.

Saving best for last, our 3 days with RC Kasugai was one which the 10 of us will not forget. They met us at the hotel at a little past 8 and in 30 minutes, we were on board a chartered bus for a 3 hour ride to Takayama. What made it special was they had loaded a cooler with "refreshments" and snacks and I must say toasting to "kampai" before 9 in the morning was incredible!

The following day, they provided each of us with a set of traditional Japanese attire called Yukata and walked us through the proper way to wear the

garb. They even provide us with their traditional socks and wooden sandals. The experience was new to us except PE Shige, but more was to come as we were escorted out of the hotel to take a stroll outside along the Kiso river. The route was lined with cherry blossoms that led to the Inuyama Castle, and where the famed annual Inuyama Festival was in full blast.

Inuyama Castle is the oldest of 12 castles to have retained its tower intact. Among the 12 remaining main towers, the one at Inuyama Castle is

designated as a National Treasure of Japan. We spent the next 5 hours in our attire. touring and blending in, until we started talking! I have toured foreign land that I know little of But this is the first time I toured a foreign place in an immersive manne The experience it brings is incomparable.