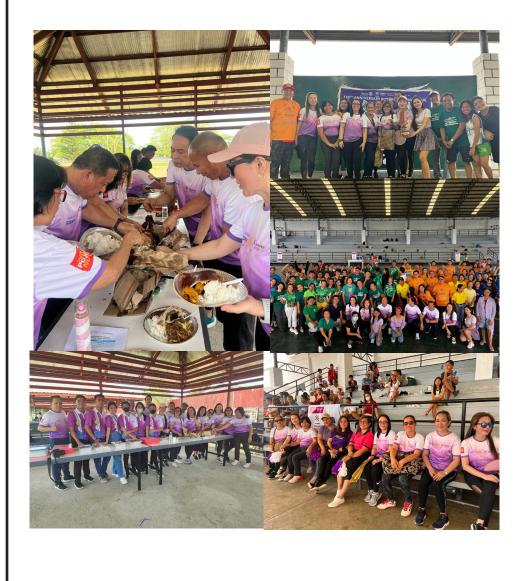

# **Prexy's Heart** Pres. Diana "Vanessa" M. Uy

Dear Fellow Rotarians!

Rotary International District 3860 Area 3FGH sportsfest is one of the highlight of our Rotary Week in our area. I would like to extend my gratitude to all rotarians who were present and participate to the said event. It was a memorable one. I didn't know that we have Rotarians who have hidden talents and skills when it comes to sports. Congratulations to our team for wiining the cheering competition led by our energetic President Nominee Melanie Salangsang and Pinoy Henyo Champion PP Yelcy Catulpos & Rtn Rowena

Manansala. Hope next year all of us will join this kind of activity. It was really fun.

Congratulations to Green Team composed of RC Marbel, RC Koronadal and RC Polomolok 101 for the Over-all Champion.

I know there's more to come so I hope everyone will still be there to support. Thank you my fellow Rotarians!

17th Regular Meeting & Fellowship

MARCH 6, 2023 7PM HOTEL SAN MARCO, JP LAUREL ST., GSC

# **DISTRICT 3860 AREA 3FGH SPORTSFEST**

FEBRUARY 26, 2023 TRINIDAD COMPLEX GENERAL SANTOS CITY

PANGLAO WILL BE WAITING FOR YOU. WIN PRIZES FOR EARLY BIRD REGISTRANTS, FELLOWSHIP RAFFLE PRIZES & CLUBS WITH 10 OR MORE REGISTRANTS