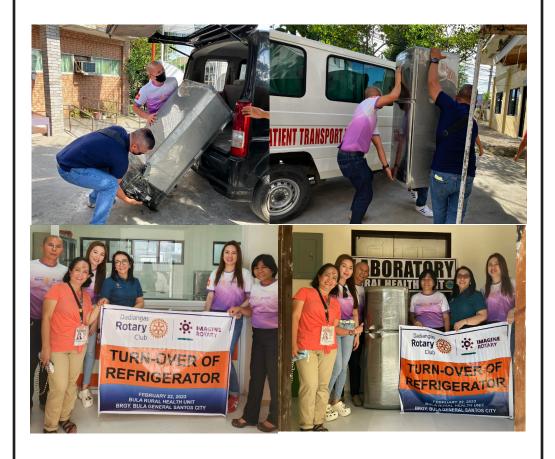

# TURNOVER OF REFRIGERATOR IN RURAL HEALTH UNIT OF BARANGAY HEALTH UNIT

FEBRUARY 22, 2023