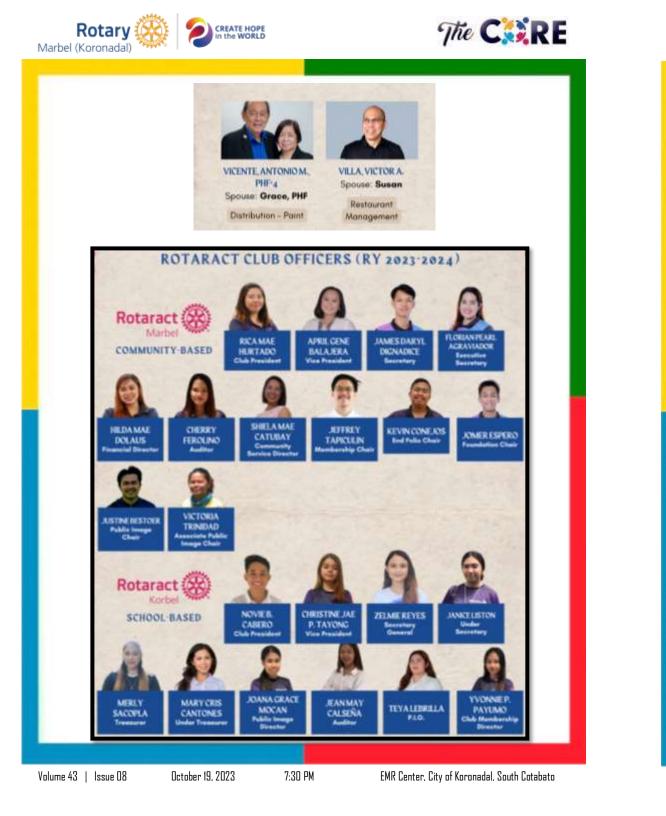

7:30 PM

The club sponsored the Rotaract Club of Notre Dame of Marbel University (school-based) in 1988 and organized the Interact Club of Koronadal National Comprehensive High School (KNCHS) in 2014. The Rotaract Club of Korbel (schoolbased) and Interact Club of Korbel were also organized during the inspiring Rotary year 2018-2019. During the pandemic era in 2021, the first community-based – Rotaract Club of Marbel was born which composed of young professionals.