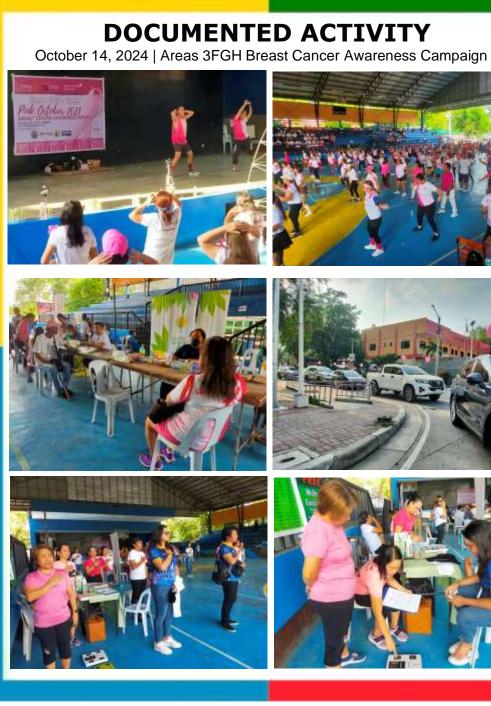

7:30 PM

EMR Center, City of Koronadal, South Cotabato

October 19, 2023

Volume 43 | Issue 08

Greetings to all!

I would like to express my heartfelt thanks for the presence of our club during the Areas 3FGH PinkOctober Breast Cancer awareness campaign which was represented by President-Elect Janine Pring, Rtn. Dan Bumaras, and ES Rhy Savariz last October 14, 2023, held at the Oval Gym, General Santos City. As posted on our FB page, the activity started with Zumba, a motorcade, a simple opening program and Rotary clubs showcasing their local products. And simultaneously, the free medical check-up and Breast Cancer Awareness forum were conducted.