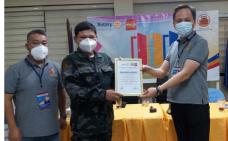

|                |  |  |  |  |
| Adel D. Bautista                        | 1,226                          | PP Virgilio "Ben" Gaspay (July 2010)       |                |  |  |  |  |
| Jonathan P. Calvara                     | 1,210                          |                                            |                |  |  |  |  |
| Jaime J. Go                             | 1.205                          | PP Orlando C. Uy (July 2011)               |                |  |  |  |  |

#### Birthday's

1,205

1,090

1,065

1,065

1,065

1,035

Jaime J. Go

Kenneth D. Si

Richard E. de Jesus

Jimmie Mark E. Go

Mark O. Esperancilla

Michael Joseph C. Leung

Rtn. Hermie Alcera - April 4

## LIGHTS, CAMERA, ACTION...



APRIL 22, 2021 - 21ST REGULAR MEETING

## LIGHTS, CAMERA, ACTION...















**APRIL 27, 2021 - EMERGENCY BOARD MEETING** 

| ROSTER OF                                               | MEN          | IRER                  | S           | 100% PAU   | UL HARRIS CLUB                                                |
|---------------------------------------------------------|--------------|-----------------------|-------------|------------|---------------------------------------------------------------|
| NAME                                                    | N-NAME       | SPOUSE                |             | BLOOD TYPE | CLASSIFICATION                                                |
| 1. AGUIRRE, Dominador Jr. O                             | Bimboy       | Evelyn                | PHF         |            | Post Graduate Education