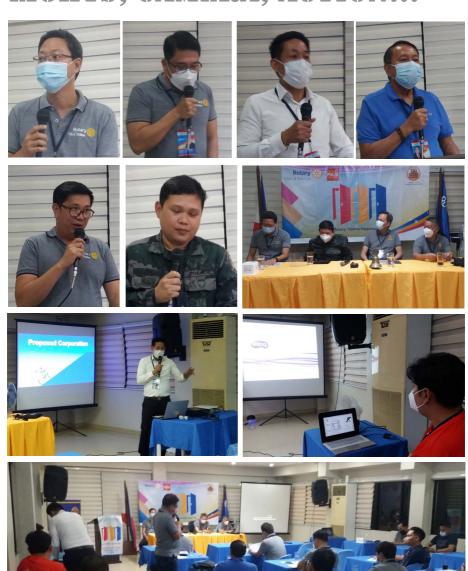

#### 22<sup>ND</sup> REGULAR MEETING

April 29, 2021 RC Tacloban Clubhouse, Tacloban City

# PROGRAMME///CE

Call to Order Pres. Eugene Tan

Invocation Rtn. Rhoel Ladera

Pambansang Awit Audio Visual Presentation

Recitation of Object

of Rotary & 4-Way Test Rtn. Joey Reyna

Rotary Hymn Audio Visual Presentation

Introduction of Guests

& Visiting Rotarians Rtn. Jude Duarte

Welcome Song Rtn. Jude Duarte

Joke Time PP Boy Mayor

Recognition Time PP Tommy Uy

President's Time Pres. Eugene Tan

Night Chairman Rtn. Bimboy Aguirre

Host Team TEAM CORONA