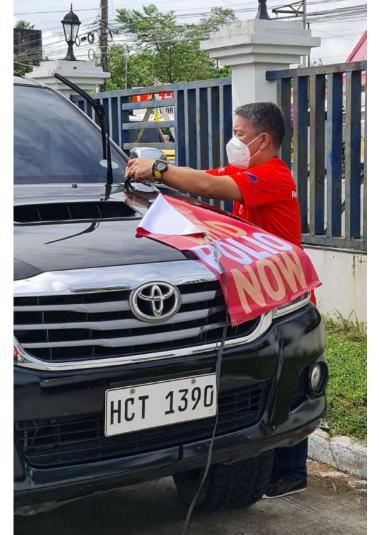

# **PRESIDENT'S MESSAGE** *Pres. Robert Andrade*

Dear Life changing Rotarians,

October is indeed a colorful month. We started celebrating with the color PINK for our advocacy on breast cancer awareness " Early Detection Saves Lives" then we turned RED for World Polio Day. Thank you to the rotarians who supported our projects with their attendance last Sunday, October 24, 2021. Your presence made our motorcade a huge success with more than 30 cars on the road.

Another project on awareness of Polio virus and vaccination to prevent such disease was implemented in Robinsons North Mall with the END POLIO NOW standees in all ingress and egress. Our club was also allocated two spaces in the waiting shed area where streamers were installed.

# October 24, 2021 End Polio Now Campaign A motorcade around Tacloban City