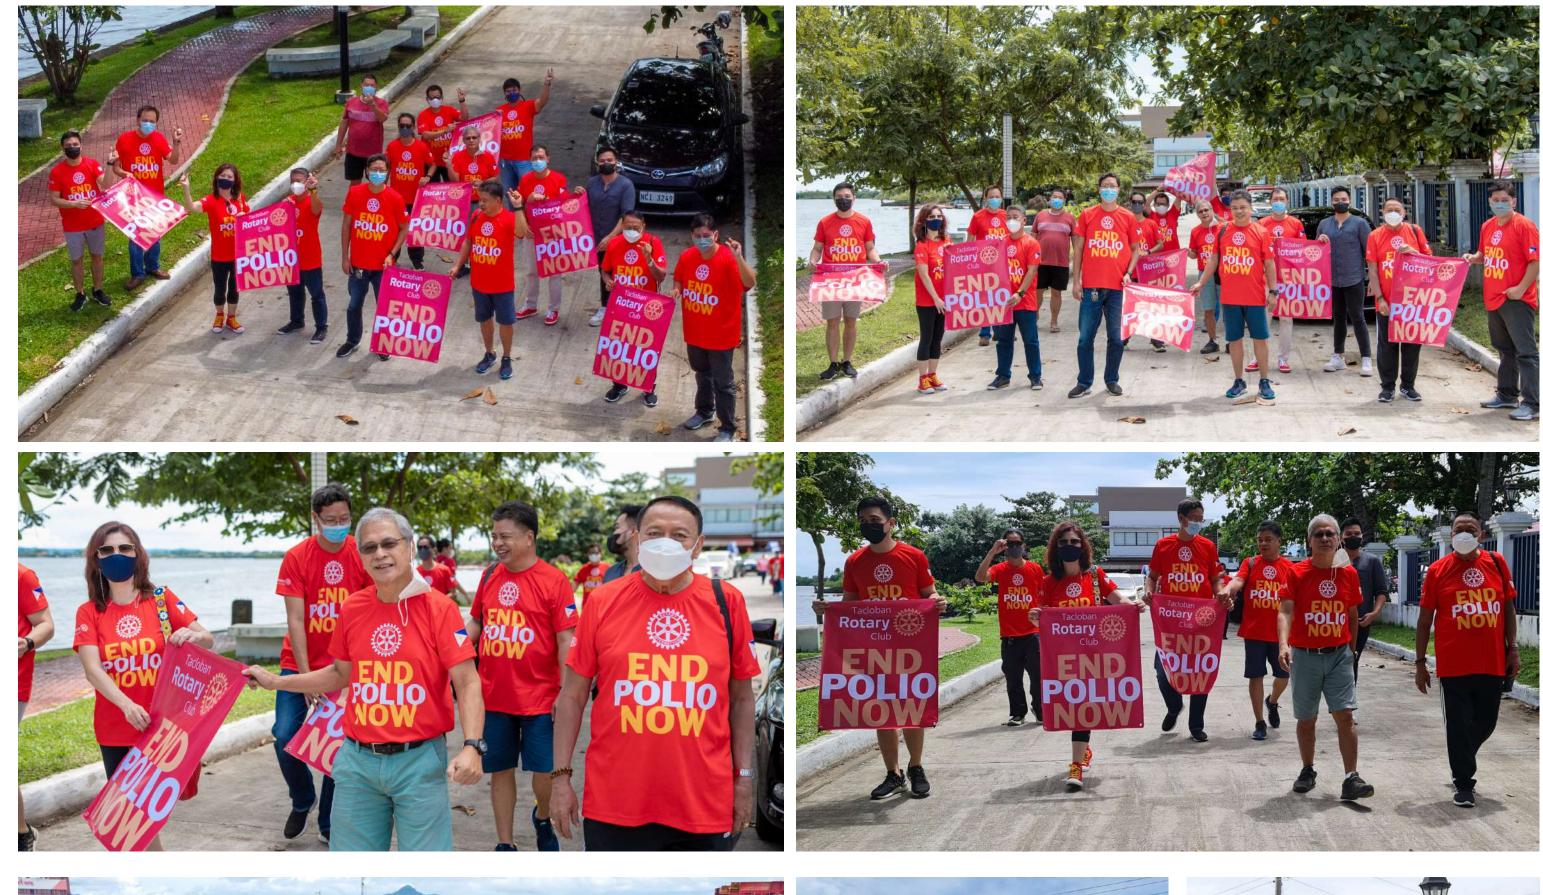

# **PRESIDENT'S MESSAGE** *Pres. Robert Andrade*

Dear Life changing Rotarians,

October is indeed a colorful month. We started celebrating with the color PINK for our advocacy on breast cancer awareness " Early Detection Saves Lives" then we turned RED for World Polio Day. Thank you to the rotarians who supported our projects with their attendance last Sunday, October 24, 2021. Your presence made our motorcade a huge success with more than 30 cars on the road.

# October 24, 2021 End Polio Now Campaign A motorcade around Tacloban City