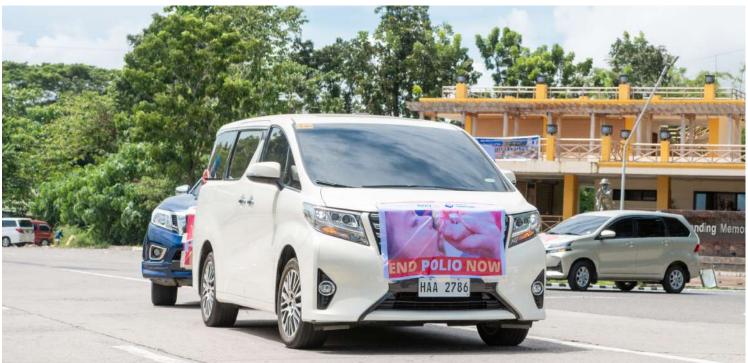

# **PRESIDENT'S MESSAGE** *Pres. Robert Andrade*

Dear Life changing Rotarians,

October is indeed a colorful month. We started celebrating with the color PINK for our advocacy on breast cancer awareness " Early Detection Saves Lives" then we turned RED for World Polio Day. Thank you to the rotarians who supported our projects with their attendance last Sunday, October 24, 2021. Your presence made our motorcade a huge success with more than 30 cars on the road.

An update on our district grant project, we have finally completed this with the information campaign we combined into our motorcade last Sunday. Vaccine awareness, call to get vaccinated thru a very up beat song that got the residents all around the city along the motorcade route dancing to the tune. What a way to catch their attention and deliver our message "Pagpabakuna" "Protektahi an Imo Pamilya"

# October 24, 2021 Covid19 Vaccination Campaign Motorcade and Visiting of Sites