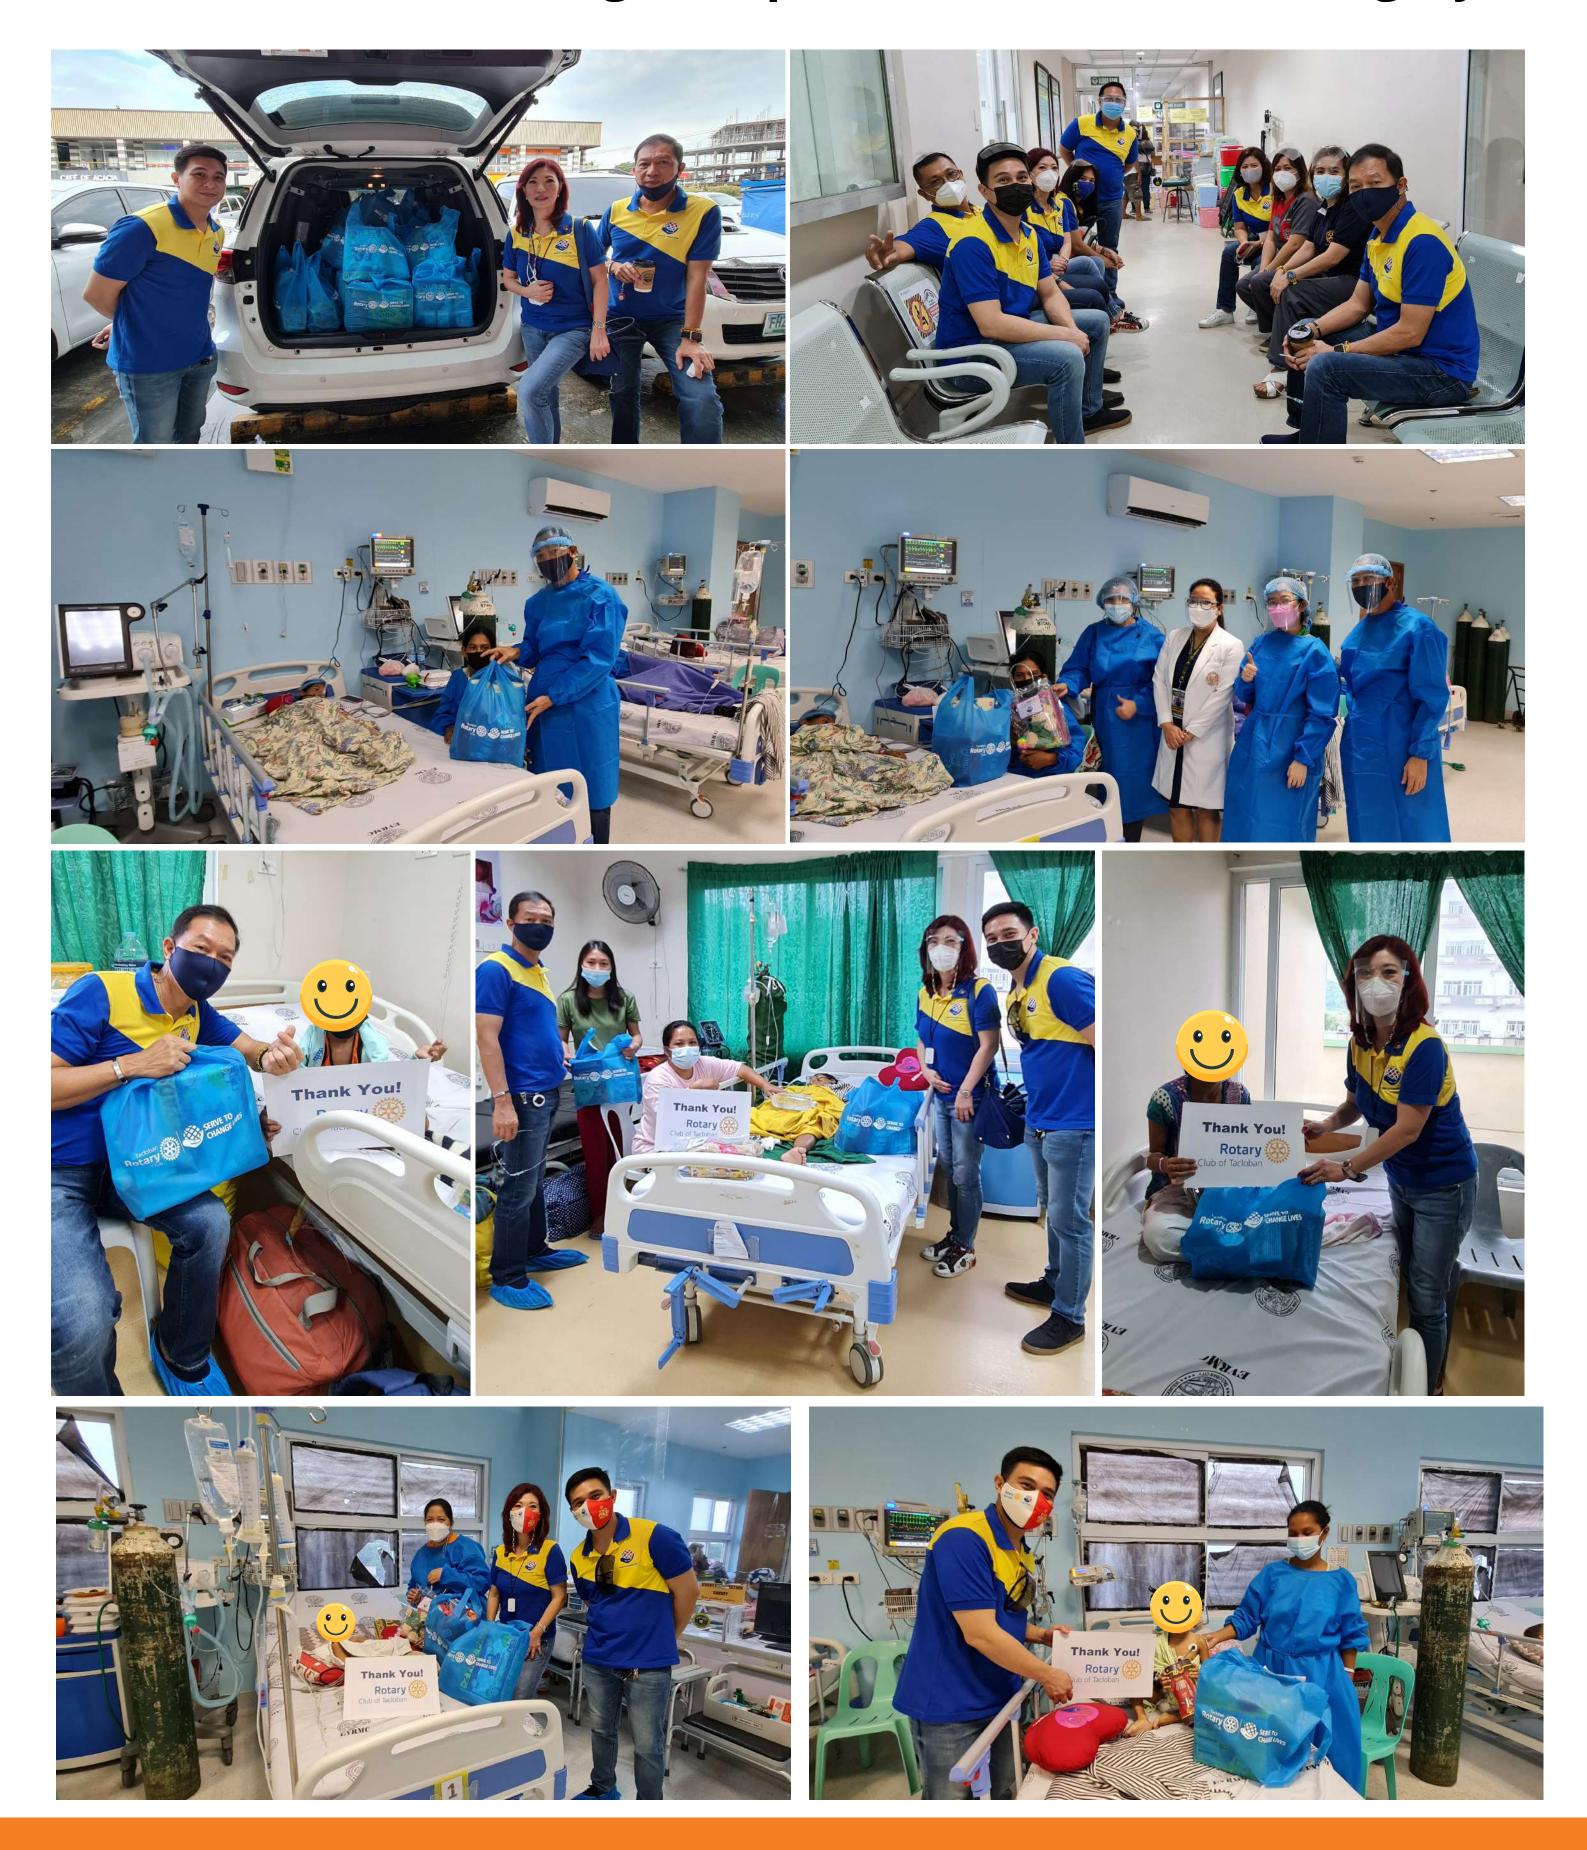

On Tuesday October 26, 2021, I together with DS/COS Cay and Sec. Mark represented our club in donating care kits for 21 pediatric patients from all over the region, who were recipients of a Global Grant applied thru the efforts of PP Jaena Jimenez of the Rotary Club of Metro Pasig in partnership with the Philippine Heart Center and numerous Rotary clubs and rotarians who pitched in their financial support to makes this grant possible.

# **PRESIDENT'S MESSAGE** *Pres. Robert Andrade*

It is evident that our donation to The Rotary Foundation, is instrumental in changing the lives of the children and their parents, giving them an opportunity to live a normal life. The care kits distributed were personalized according to age of the patients ranging from 1 year old to 19 years old. It contains milk, multi-vitamins, diapers, bath soap, shampoo, alcohol, face masks, biscuits and of course toys to perk up the mood of the children while recuperating. Indeed a life changing experience for us to visit EVMC, converse with them and turn over the said items to the mother and child.

All in all, a total of 21 heart surgeries were performed by the good doctors from the Philippine Heart Center at EVMC, with 13 open heart surgery and 8 closed heart procedure. Thanks to our contributions to Rotary International, life-changing projects like this become a reality in our community.

# **October 26, 2021 Donation of Care Kits** to 21 kids who undergone open and closed heart surgery