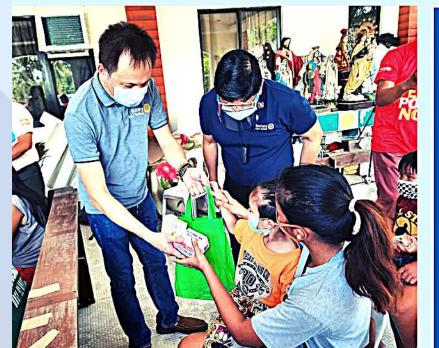

An update on our district grant project, we have finally completed this with the information campaign we combined into our motorcade last Sunday. Vaccine awareness, call to get vaccinated thru a very up beat song that got the residents all around the city along the motorcade route dancing to the tune. What a way to catch their attention and deliver our message "Pagpabakuna" "Protektahi an Imo Pamilya"

# October 24, 2021 Covid19 Vaccination Campaign Motorcade and Visiting of Sites