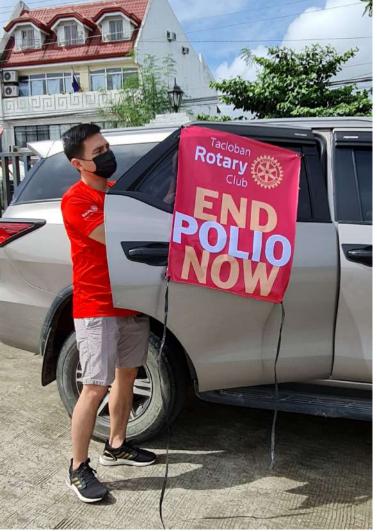

# **PRESIDENT'S MESSAGE** *Pres. Robert Andrade*

Dear Life changing Rotarians,

October is indeed a colorful month. We started celebrating with the color PINK for our advocacy on breast cancer awareness " Early Detection Saves Lives" then we turned RED for World Polio Day. Thank you to the rotarians who supported our projects with their attendance last Sunday, October 24, 2021. Your presence made our motorcade a huge success with more than 30 cars on the road.

# October 24, 2021 End Polio Now Campaign A motorcade around Tacloban City