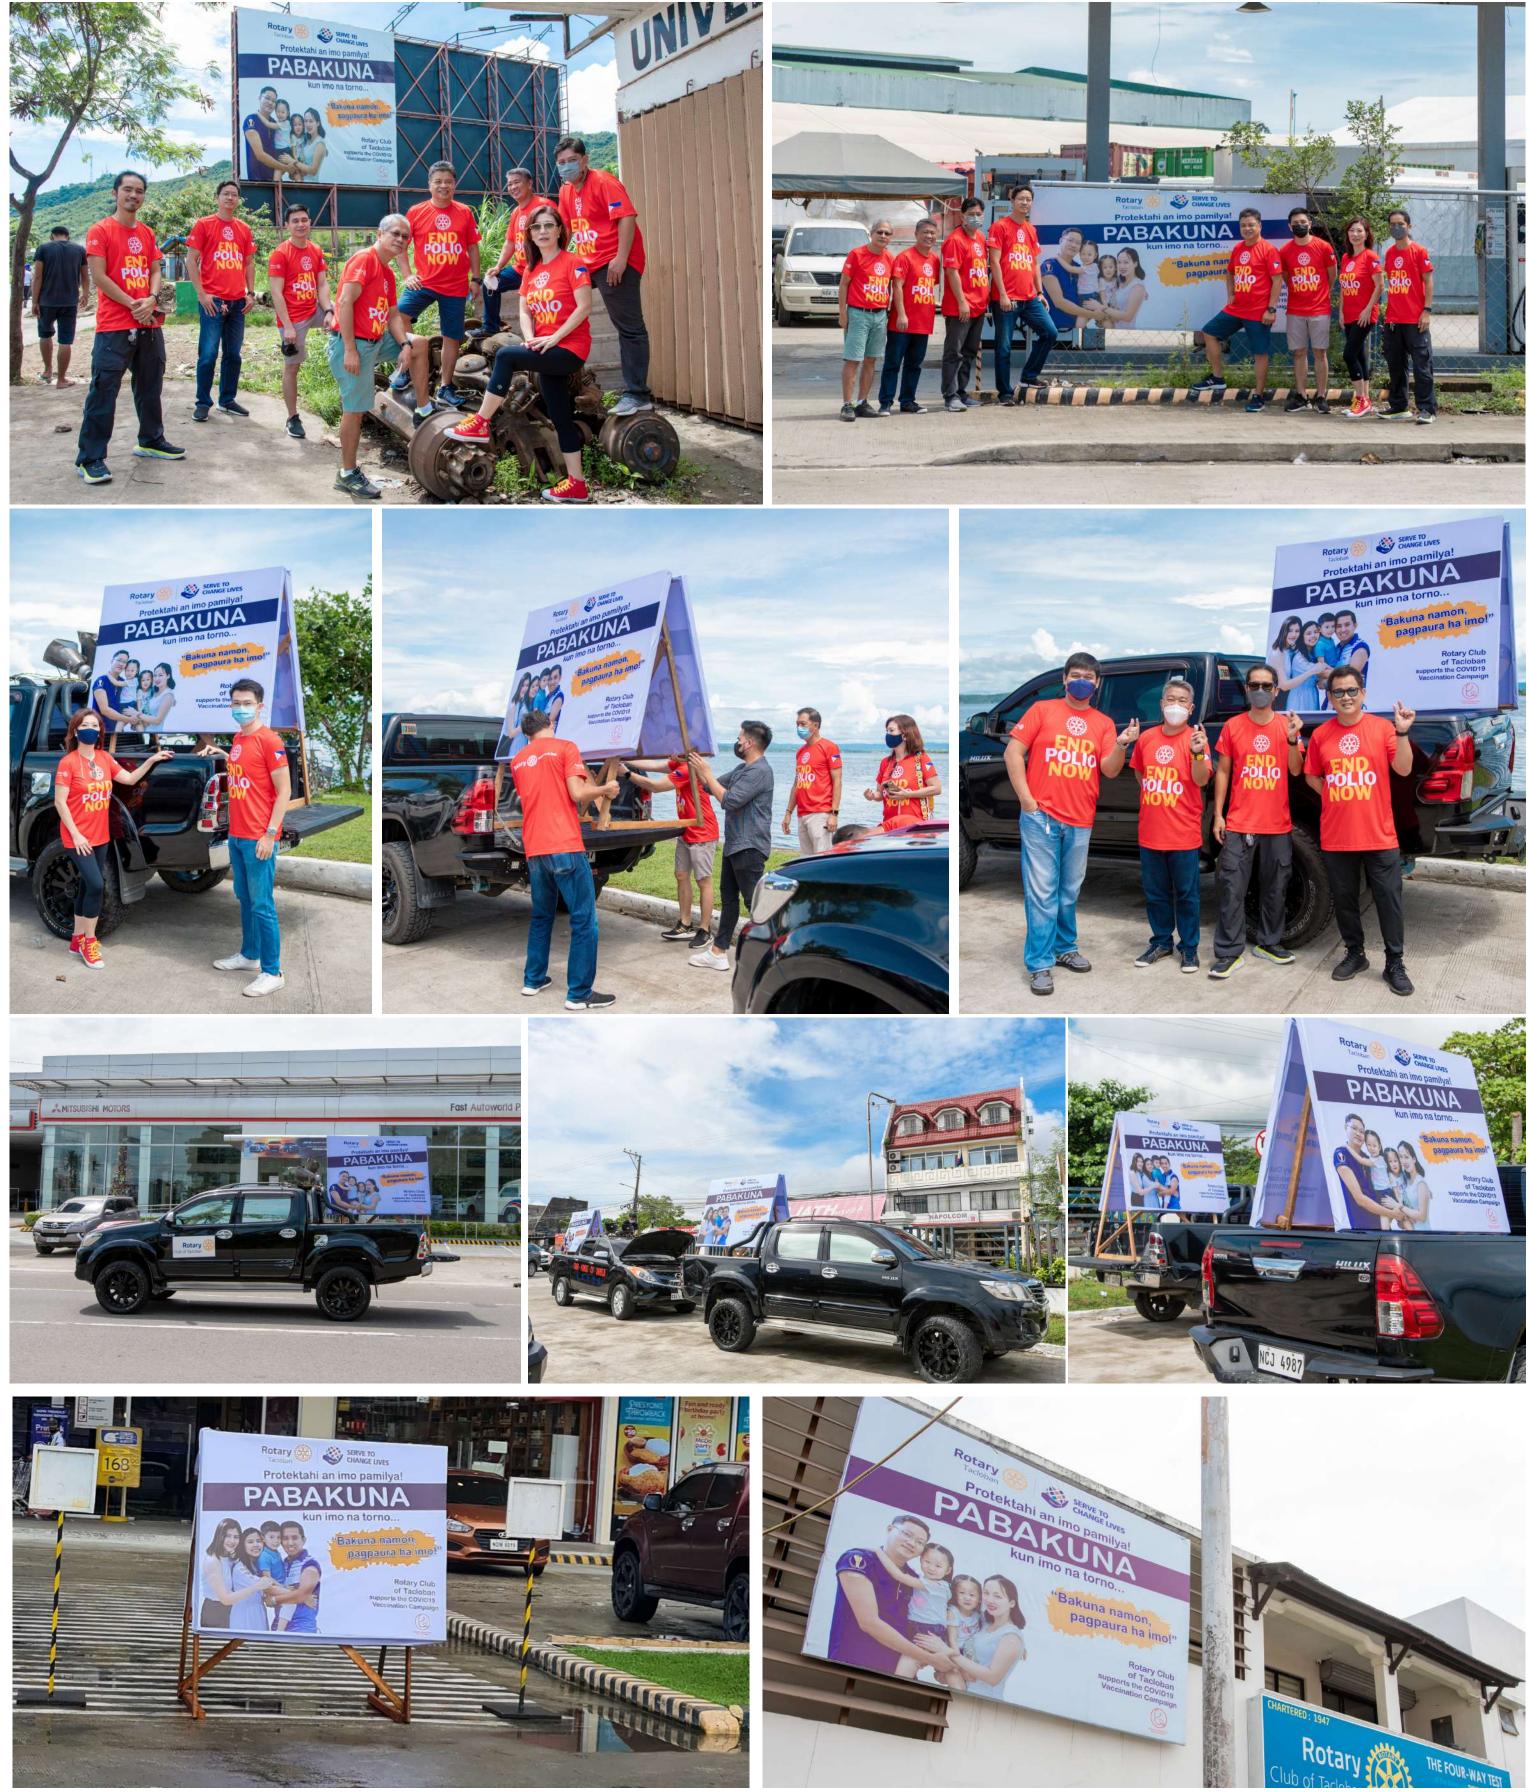

# **PRESIDENT'S MESSAGE** *Pres. Robert Andrade*

Dear Life changing Rotarians,

October is indeed a colorful month. We started celebrating with the color PINK for our advocacy on breast cancer awareness " Early Detection Saves Lives" then we turned RED for World Polio Day. Thank you to the rotarians who supported our projects with their attendance last Sunday, October 24, 2021. Your presence made our motorcade a huge success with more than 30 cars on the road.

An update on our district grant project, we have finally completed this with the information campaign we combined into our motorcade last Sunday. Vaccine awareness, call to get vaccinated thru a very up beat song that got the residents all around the city along the motorcade route dancing to the tune. What a way to catch their attention and deliver our message "Pagpabakuna" "Protektahi an Imo Pamilya"

Another project on awareness of Polio virus and vaccination to prevent such disease was implemented in Robinsons North Mall with the END POLIO NOW standees in all ingress and egress. Our club was also allocated two spaces in the waiting shed area where streamers were installed.

# October 24, 2021 End Polio Now Campaign A motorcade around Tacloban City

# October 24, 2021 Covid19 Vaccination Campaign Motorcade and Visiting of Sites