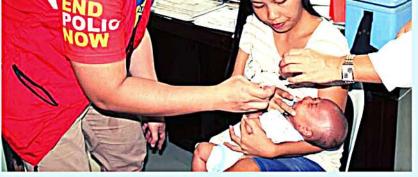

Another project on awareness of Polio virus and vaccination to prevent such disease was implemented in Robinsons North Mall with the END POLIO NOW standees in all ingress and egress. Our club was also allocated two spaces in the waiting shed area where streamers were installed.

# October 24, 2021 End Polio Now Campaign A motorcade around Tacloban City