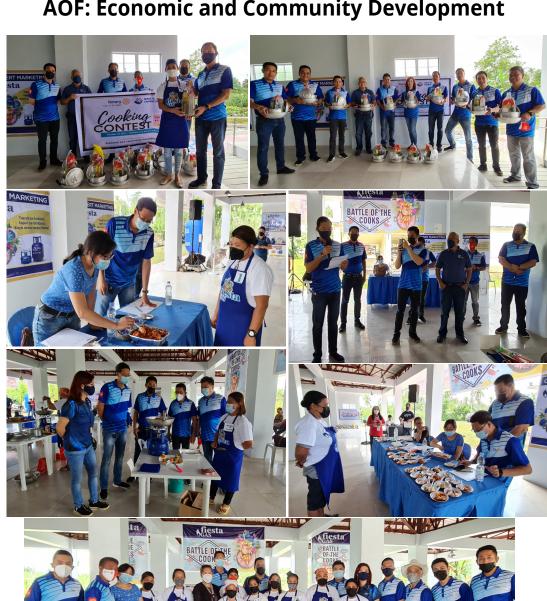

We culminated the month of October with a cooking contest project in Tacloban City North Extension office in line with the of Community and Economic Development month. It was participated by 15 contestants representing the communities in the northern barangays. I would like to thank my fellow rotarians who took the time out of their busy schedule to attend this project. My special thanks to the following:

- PAG Lito Yap PP Edgardo Esperancilla
- VP/PE Jonathan Calvara and Spouse Rachel
- -PP Malcolm Ching Dir. Rhoel Ladera
- PP Bonette Tordillo Sec. Mark Esperancilla
- Rtn. Benjie Retuerto Rtn. Neil Sia

The project was followed with lunch fellowship at Pascualino's to recognize members efforts in tasting and cheering the contestants that made the activity fun and festive of which all captured in pictures and videos.