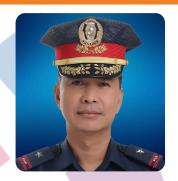

# **Guest Speaker of the Night**

# PBGEN BERNARD M BANAC

**Regional Director, Police Regional Office VIII** 

POLICE BRIGADIER GENERAL BERNARD MOLLANIDA BANAC Regional Director, PRO8 Member of PMA Tanglaw Diwa Cl of 1992.

- -The first general of PMA Class 1992;
- -Born in Quezon City on Sept 6, 1970, traces his roots in Billar, Bohol and Lanuza, Surigao Del Sur. A proud Mindanaoan, having finished his Elementary education during his formative years in Cotabato;
- The youngest Police Official who became 1 star general in 2019 during his tour of duty as PNP Spokesperson from Jan. 22, 2019 to Sept 9, 2020
- Obtained his 1st graduate degree on 1991 from Asian Institute of Mngt where he earned the degree Master in Dev't Mngt;
- 2011 he pursued another degree at the Philippine Christian University;
- 1992 1996: Company Commander, SAF Reconnaissance Coy;
- 2005 served as Technical Adviser, UN Peacekeeping Mission in Abidjan, Ivory Coast;
- 2009- Operations and Planning Officer, UN Mission in Kosovo;
- 2013- Chief Diplomatic Protection Unit of Police Security and Protection Group;
- 2014- Provincial Director, Sorsogon Provincial Office;
- 2012 Country's Outstanding Policemen in Service (COPS) Awardee. Sponsored by Metrobank Foundation Inc.;

Married to Mrs Elloisa Samia Banac who is serving as a division with the Bureau of Fire Protection, blessed with three children: Bernielle, who pursuing a medical degree; Samuel, a PMA Cadet and Joshuel, a high school student.