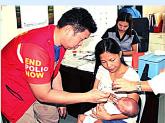

## Dear Life Changers!

Today we implemented our Autism Awareness project at J.E.S.U.S. Kids Therapy Center Foundation Inc. with the donation of educational puzzles, thermometer scanner, alcohol, hygiene kits for the teachers and staff, McDonald's food and toys for the special children and biscuits. An ocular inspection was conducted to allow us to evaluate how and what type of project can further be implemented in the near future, of course with the approval from the officers and board of directors. My special thanks to Dir. Rhoel and spouse Jave for their presence and to my spouse District Secretary Caycay.