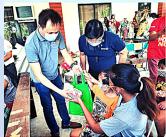

## Dear Life Changers!

Today we implemented our Autism Awareness project at J.E.S.U.S. Kids Therapy Center Foundation Inc. with the donation of educational puzzles, thermometer scanner, alcohol, hygiene kits for the teachers and staff, McDonald's food and toys for the special children and biscuits. An ocular inspection was conducted to allow us to evaluate how and what type of project can further be implemented in the near future, of course with the approval from the officers and board of directors. My special thanks to Dir. Rhoel and spouse Jave for their presence and to my spouse District Secretary Caycay.