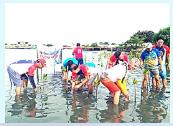

## Dear Life Changers!

Today we implemented our Autism Awareness project at J.E.S.U.S. Kids Therapy Center Foundation Inc. with the donation of educational puzzles, thermometer scanner, alcohol, hygiene kits for the teachers and staff, McDonald's food and toys for the special children and biscuits. An ocular inspection was conducted to allow us to evaluate how and what type of project can further be implemented in the near future, of course with the approval from the officers and board of directors. My special thanks to Dir. Rhoel and spouse Jave for their presence and to my spouse District Secretary Caycay.