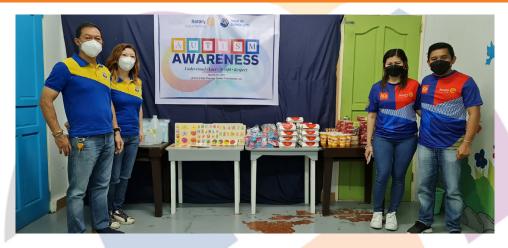

## Dear Life Changers!

Today we implemented our Autism Awareness project at J.E.S.U.S. Kids Therapy Center Foundation Inc. with the donation of educational puzzles, thermometer scanner, alcohol, hygiene kits for the teachers and staff, McDonald's food and toys for the special children and biscuits. An ocular inspection was conducted to allow us to evaluate how and what type of project can further be implemented in the near future, of course with the approval from the officers and board of directors. My special thanks to Dir. Rhoel and spouse Jave for their presence and to my spouse District Secretary Caycay.