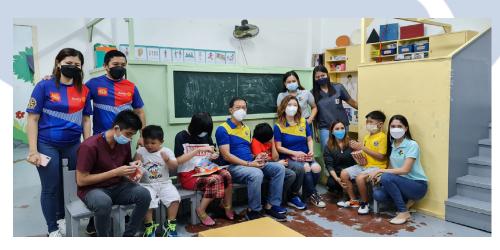

## Dear Life Changers!

Today we implemented our Autism Awareness project at J.E.S.U.S. Kids Therapy Center Foundation Inc. with the donation of educational puzzles, thermometer scanner, alcohol, hygiene kits for the teachers and staff, McDonald's food and toys for the special children and biscuits. An ocular inspection was conducted to allow us to evaluate how and what type of project can further be implemented in the near future, of course with the approval from the officers and board of directors. My special thanks to Dir. Rhoel and spouse Jave for their presence and to my spouse District Secretary Caycay.