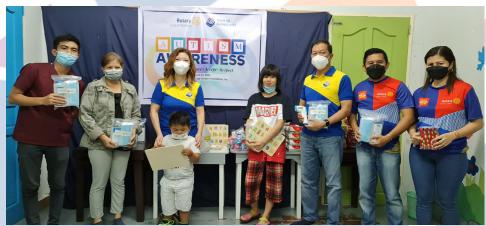

## Dear Life Changers!

Today we implemented our Autism Awareness project at J.E.S.U.S. Kids Therapy Center Foundation Inc. with the donation of educational puzzles, thermometer scanner, alcohol, hygiene kits for the teachers and staff, McDonald's food and toys for the special children and biscuits. An ocular inspection was conducted to allow us to evaluate how and what type of project can further be implemented in the near future, of course with the approval from the officers and board of directors. My special thanks to Dir. Rhoel and spouse Jave for their presence and to my spouse District Secretary Caycay.