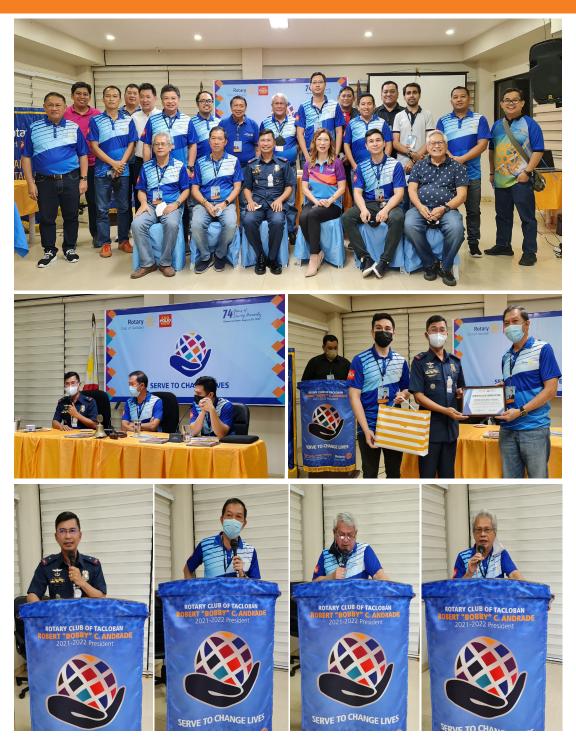

## 16TH REGULAR MEETING

April 28, 2022 RC Tacloban Clubhouse, Tacloban City

# PRESIDENT'S MESSAGE Pres. Robert Andrade

Dear Life Changers,

For almost two years, District 3860 held its DISTAS and DISCON thru the virtual platform. DISTASS 2022 in General Santos City was the first face to face activity attended by over 400 rotarians all excited to learn and augment their knowledge and update themselves on the changes that have evolved. The fun and fellowship was evident and enjoyed by all attendees. Of course GENSAN would not be GENSAN without the warmest hospitality, sumptuous food and the fresh tuna sashimi. Our club was represented by PE Jocal, Dir. Rhoel, incoming Dir. Hector and myself. After the one and a half day of training, we had the opportunity to visit S&G Farm for some recreation with the members of RC Kandaya.