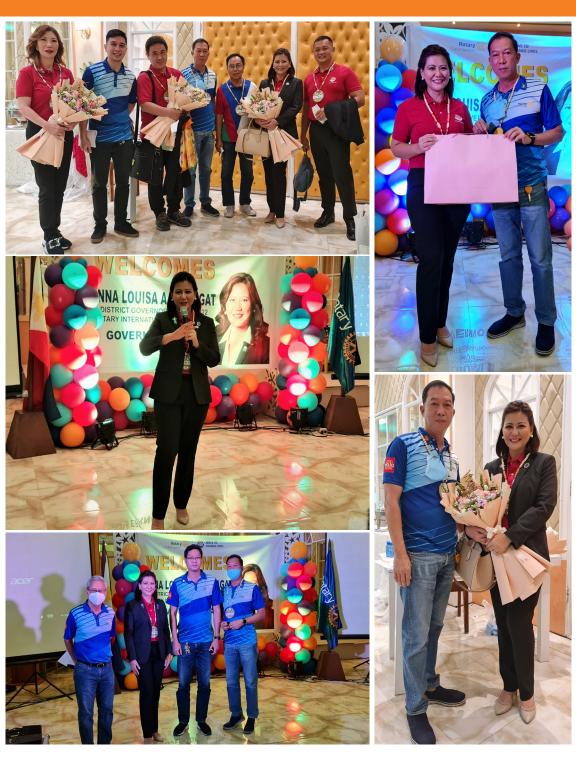

# PRESIDENT'S MESSAGE Pres. Robert Andrade

Dear Life Changers,

For almost two years, District 3860 held its DISTAS and DISCON thru the virtual platform. DISTASS 2022 in General Santos City was the first face to face activity attended by over 400 rotarians all excited to learn and augment their knowledge and update themselves on the changes that have evolved. The fun and fellowship was evident and enjoyed by all attendees. Of course GENSAN would not be GENSAN without the warmest hospitality, sumptuous food and the fresh tuna sashimi. Our club was represented by PE Jocal, Dir. Rhoel, incoming Dir. Hector and myself. After the one and a half day of training, we had the opportunity to visit S&G Farm for some recreation with the members of RC Kandaya.