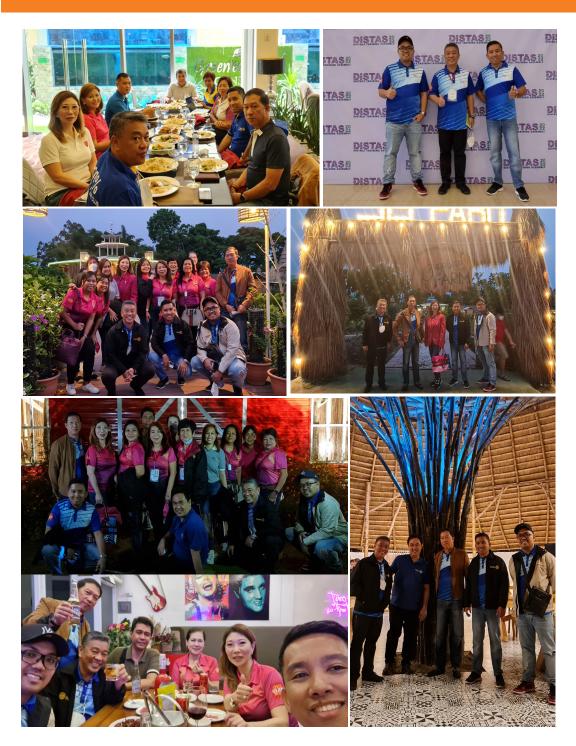

# PRESIDENT'S MESSAGE Pres. Robert Andrade

Dear Life Changers,

For almost two years, District 3860 held its DISTAS and DISCON thru the virtual platform. DISTASS 2022 in General Santos City was the first face to face activity attended by over 400 rotarians all excited to learn and augment their knowledge and update themselves on the changes that have evolved. The fun and fellowship was evident and enjoyed by all attendees. Of course GENSAN would not be GENSAN without the warmest hospitality, sumptuous food and the fresh tuna sashimi. Our club was represented by PE Jocal, Dir. Rhoel, incoming Dir. Hector and myself. After the one and a half day of training, we had the opportunity to visit S&G Farm for some recreation with the members of RC Kandaya.

## April 21, 2022 - DISTAS & Fellowship at SG Farm

April 25. 2022 - Cosmetology Training