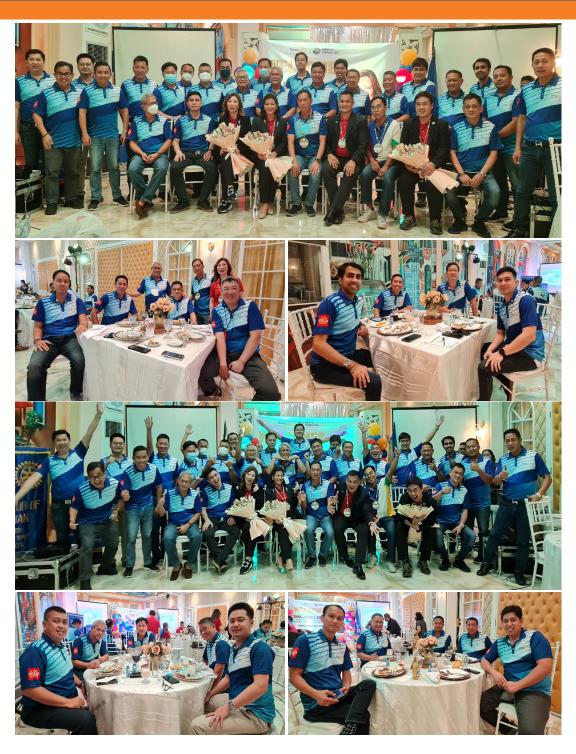

# PRESIDENT'S MESSAGE Pres. Robert Andrade

Dear Life Changers,

For almost two years, District 3860 held its DISTAS and DISCON thru the virtual platform. DISTASS 2022 in General Santos City was the first face to face activity attended by over 400 rotarians all excited to learn and augment their knowledge and update themselves on the changes that have evolved. The fun and fellowship was evident and enjoyed by all attendees. Of course GENSAN would not be GENSAN without the warmest hospitality, sumptuous food and the fresh tuna sashimi. Our club was represented by PE Jocal, Dir. Rhoel, incoming Dir. Hector and myself. After the one and a half day of training, we had the opportunity to visit S&G Farm for some recreation with the members of RC Kandaya.