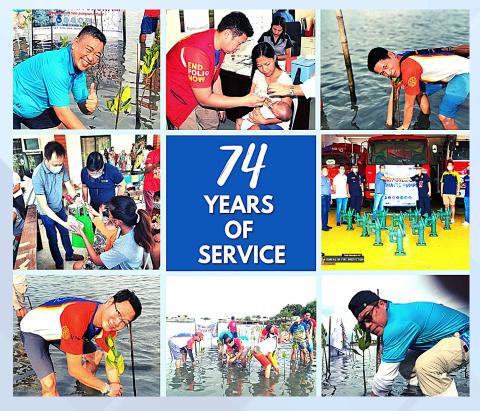

### ROTARY CLUB OF TACLOBAN CLUB NO. 17133 CHARTERED DATE: AUGUST 20, 1947

## 100% Paul Harris Fellow Club

Shekhar Mehta **Rotary International President** 

Anna Louisa Bumagat **District Governor** 

**Caroline Andrade District Secretary** 

Alvin Alimangohan Assistant Governor, Area 3B-1