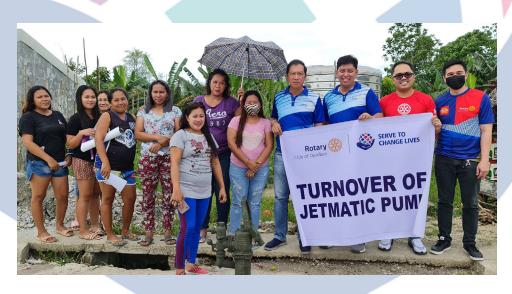

May 4, 2022 thru the partnership with our sister club Rotary Club of Bagumbayan, 1 unit of Jetmatic Pump were turned over to Guadalupe Heights, Tacloban North. On the same date we visited our Empowering Girls: Cosmetology Training project and distributed training kits. Assisting me were Sec. Mark Esperancilla, Dir. Millan Estorninos and Rtn. Hector Lim.

On the same day we also donated a jetmatic pump to one of the northern barangays as water is still a major problem in some areas. Major thanks to Rotarian Edgar Tan and the Rotary club of Bagumbayan Manila for you continued support to our club.

April 28, 2022 - 16th Regular Meeting

May 2, 2022 - 7th Board Meeting

May 4, 2022 - Turnover of Jetmatic Pump to Guadalupe Heights in Brgy. Suhi, Tacloban City

May 4, 2022 - Turnover of Basic Tool Kits and Uniforms to 20 beneficiaries of Cosmetology Training