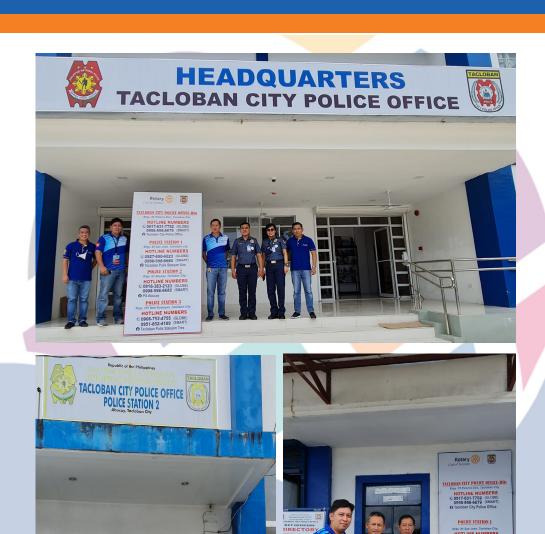

# Pres. Robert Andrade

Dear Life-Changers!

Last week April 28, 2022 we had our turnover of emergency hotline number signages to Tacloban City Police Office Headquarters, Police Station 1 and Police Station 2. I would like to thank VP Jocal, Dir. Rhoel and Dir. Millan for your attendance.