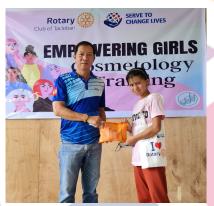

May 4, 2022 thru the partnership with our sister club Rotary Club of Bagumbayan, 1 unit of Jetmatic Pump were turned over to Guadalupe Heights, Tacloban North. On the same date we visited our Empowering Girls: Cosmetology Training project and distributed training kits. Assisting me were Sec. Mark Esperancilla, Dir. Millan Estorninos and Rtn. Hector Lim.

This month's theme is Youth Service. On the 4th of May, together with our life-changing president Bobby, future secretary Millan and Rotarian Hector, we visited the on-going cosmetology training being held at the Tacloban North Public Market. A total Fifteen young women received a cosmetology starter kit which they will be using during their immersion in their respective barangays. A tentative graduation date was scheduled on the 20th of May.

Rtn. Roy Nebrija

Rtn. Tangkoy Leung

Rtn. Kenneth Si

PP Roger Lo

Rtn. Remy Uy

April 25, 2022 - Empowering Girls -Launching of Cosmetology Training to 20 young girls in Tacloban City Hall Extension, Tacloban North

April 28, 2022 - 16th Regular Meeting

May 2, 2022 - 7th Board Meeting

May 4, 2022 - Turnover of Jetmatic Pump to Guadalupe Heights in Brgy. Suhi, Tacloban City

May 4, 2022 - Turnover of Basic Tool Kits and Uniforms to 20 beneficiaries of Cosmetology Training