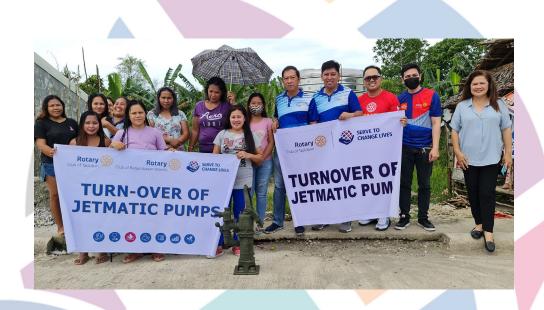

May 4, 2022 thru the partnership with our sister club Rotary Club of Bagumbayan, 1 unit of Jetmatic Pump were turned over to Guadalupe Heights, Tacloban North. On the same date we visited our Empowering Girls: Cosmetology Training project and distributed training kits. Assisting me were Sec. Mark Esperancilla, Dir. Millan Estorninos and Rtn. Hector Lim.

On the same day we also donated a jetmatic pump to one of the northern barangays as water is still a major problem in some areas. Major thanks to Rotarian Edgar Tan and the Rotary club of Bagumbayan Manila for you continued support to our club.

April 28, 2022 - 16th Regular Meeting

May 2, 2022 - 7th Board Meeting

May 4, 2022 - Turnover of Jetmatic Pump to Guadalupe Heights in Brgy. Suhi, Tacloban City

May 4, 2022 - Turnover of Basic Tool Kits and Uniforms to 20 beneficiaries of Cosmetology Training