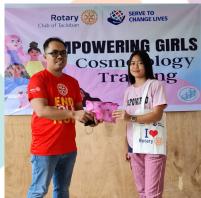

May 4, 2022 thru the partnership with our sister club Rotary Club of Bagumbayan, 1 unit of Jetmatic Pump were turned over to Guadalupe Heights, Tacloban North. On the same date we visited our Empowering Girls: Cosmetology Training project and distributed training kits. Assisting me were Sec. Mark Esperancilla, Dir. Millan Estorninos and Rtn. Hector Lim.

This month's theme is Youth Service. On the 4th of May, together with our life-changing president Bobby, future secretary Millan and Rotarian Hector, we visited the on-going cosmetology training being held at the Tacloban North Public Market. A total Fifteen young women received a cosmetology starter kit which they will be using during their immersion in their respective barangays. A tentative graduation date was scheduled on the 20th of May.