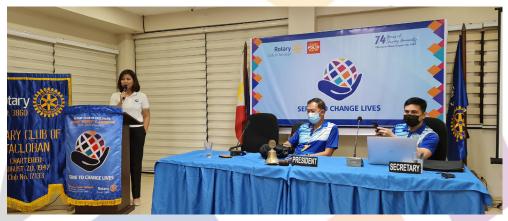

# 11TH REGULAR MEETING

## DECEMBER 09, 2021 RC TACLOBAN CLUBHOUSE, TACLOBAN CITY

# PROGRAMME

Call to Order

Invocation

Pambansang Awit

**Rotary Hymn** 

- Pres. Robert Andrade

- PP Ed Esperancilla

- Audio Visual Presentation