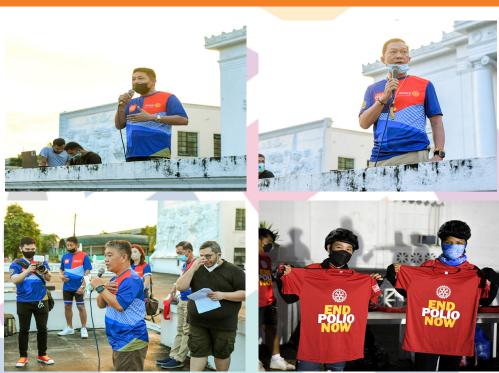

# SECRETARY'S MESSAGE Sec. Mark Esperancilla

Good day fellow Rotarians!

Last November 28, 2021 we held our "Ride To End Polio" project, which was a great success, thanks to the efforts of our life-changing President Robert Andrade with spouse District Secretary Caroline Andrade, project chair Past President Bonifacio Tordillo, Vice President Jonathan Calvara, our master Architect treasurer Malcom Ching and The Rotaract Club of Tacloban who helped organized the event. With over three hundred riders who participated I believe we have created a buzz on Rotary's main goal to eradicate the deadly disease. To our major partners, Petron Blaze, Petron Sprint and Smart Communications thank you so much for your support, without you this would not have been possible.