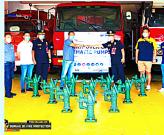

# SECRETARY'S MESSAGE Sec. Mark Esperancilla

Good day fellow Rotarians!

Last November 28, 2021 we held our "Ride To End Polio" project, which was a great success, thanks to the efforts of our life-changing President Robert Andrade with spouse District Secretary Caroline Andrade, project chair Past President Bonifacio Tordillo, Vice President Jonathan Calvara, our master Architect treasurer Malcom Ching and The Rotaract Club of Tacloban who helped organized the event. With over three hundred riders who participated I believe we have created a buzz on Rotary's main goal to eradicate the deadly disease. To our major partners, Petron Blaze, Petron Sprint and Smart Communications thank you so much for your support, without you this would not have been possible.