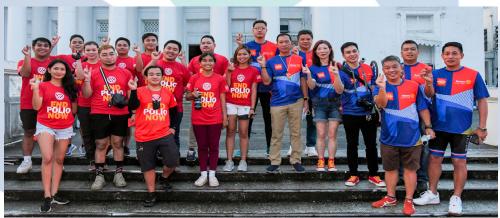

# SECRETARY'S MESSAGE Sec. Mark Esperancilla

Good day fellow Rotarians!

Last November 28, 2021 we held our "Ride To End Polio" project, which was a great success, thanks to the efforts of our life-changing President Robert Andrade with spouse District Secretary Caroline Andrade, project chair Past President Bonifacio Tordillo, Vice President Jonathan Calvara, our master Architect treasurer Malcom Ching and The Rotaract Club of Tacloban who helped organized the event. With over three hundred riders who participated I believe we have created a buzz on Rotary's main goal to eradicate the deadly disease. To our major partners, Petron Blaze, Petron Sprint and Smart Communications thank you so much for your support, without you this would not have been possible.