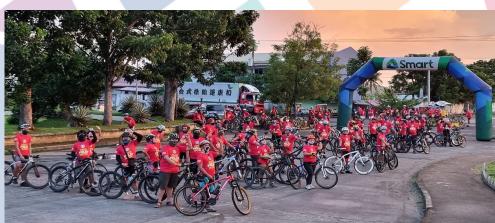

# SECRETARY'S MESSAGE Sec. Mark Esperancilla

Good day fellow Rotarians!

Last November 28, 2021 we held our "Ride To End Polio" project, which was a great success, thanks to the efforts of our life-changing President Robert Andrade with spouse District Secretary Caroline Andrade, project chair Past President Bonifacio Tordillo, Vice President Jonathan Calvara, our master Architect treasurer Malcom Ching and The Rotaract Club of Tacloban who helped organized the event. With over three hundred riders who participated I believe we have created a buzz on Rotary's main goal to eradicate the deadly disease. To our major partners, Petron Blaze, Petron Sprint and Smart Communications thank you so much for your support, without you this would not have been possible.