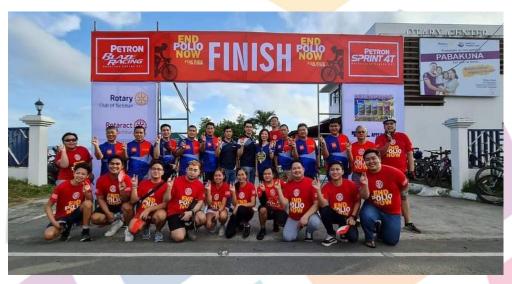

# SECRETARY'S MESSAGE Sec. Mark Esperancilla

Good day fellow Rotarians!

Last November 28, 2021 we held our "Ride To End Polio" project, which was a great success, thanks to the efforts of our life-changing President Robert Andrade with spouse District Secretary Caroline Andrade, project chair Past President Bonifacio Tordillo, Vice President Jonathan Calvara, our master Architect treasurer Malcom Ching and The Rotaract Club of Tacloban who helped organized the event. With over three hundred riders who participated I believe we have created a buzz on Rotary's main goal to eradicate the deadly disease. To our major partners, Petron Blaze, Petron Sprint and Smart Communications thank you so much for your support, without you this would not have been possible.