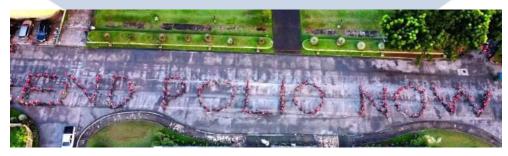

# SECRETARY'S MESSAGE Sec. Mark Esperancilla

Good day fellow Rotarians!

Last November 28, 2021 we held our "Ride To End Polio" project, which was a great success, thanks to the efforts of our life-changing President Robert Andrade with spouse District Secretary Caroline Andrade, project chair Past President Bonifacio Tordillo, Vice President Jonathan Calvara, our master Architect treasurer Malcom Ching and The Rotaract Club of Tacloban who helped organized the event. With over three hundred riders who participated I believe we have created a buzz on Rotary's main goal to eradicate the deadly disease. To our major partners, Petron Blaze, Petron Sprint and Smart Communications thank you so much for your support, without you this would not have been possible.