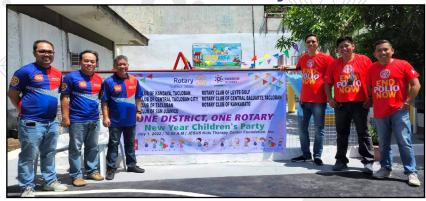

### July 1, 2022 - One District, One Rotary New Years Children's Party

July 5, 2022 - 1st Board Meeting