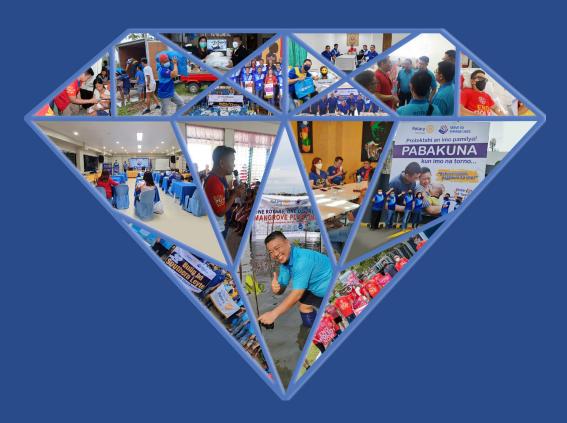

# July 2, 2022 - Life Changers Recognition Nig

## ht & 75th Handover & Induction Ceremonies

### July 1, 2022 - One District, One Rotary New Years Children's Party

July 5, 2022 - 1st Board Meeting

# July 15, 2022 - Rotary Club of Metro Dadiangas 43rd Induction Ceremonies

# July 16, 2022 - Rotary Day of Service Bloodletting Activity