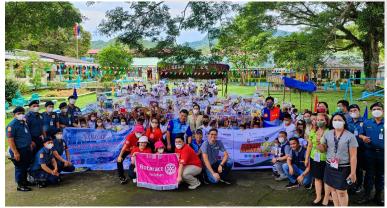

### September 8, 2022 - Mooncake Festival

September 15-16, 2022 - A two day training of JESUS Kids Therapy Center for Sensory Integration to Autism in partnership with Rotary Club of Kandaya-Tacloban

September 17, 2022 - Area 3B1 Project - Tree Planting/Growing Activity