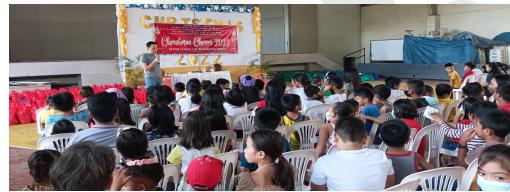

## **December 15, 2022 - Christmas Party**

December 28, 2022 - Bakunang Handog Para sa Brgy. Salvacion, Palo - Pneumococcal Vaccination

December 30, 2022 - Christmas Cheers