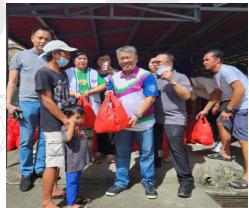

## **December 15, 2022 - Christmas Party**

December 28, 2022 - Bakunang Handog Para sa Brgy. Salvacion, Palo - Pneumococcal Vaccination

December 30, 2022 - Christmas Cheers