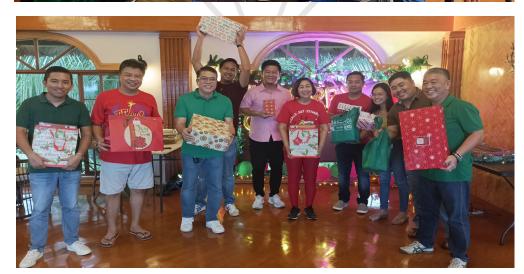

## **December 15, 2022 - Christmas Party**

December 28, 2022 - Bakunang Handog Para sa Brgy. Salvacion, Palo - Pneumococcal Vaccination

December 30, 2022 - Christmas Cheers