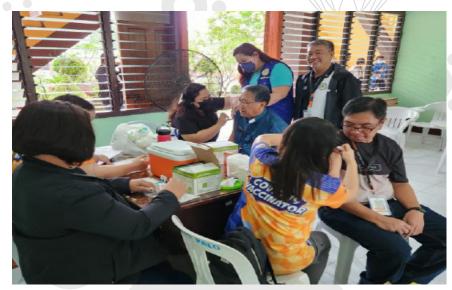

## **December 15, 2022 - Christmas Party**

December 28, 2022 - Bakunang Handog Para sa Brgy. Salvacion, Palo - Pneumococcal Vaccination

December 30, 2022 - Christmas Cheers