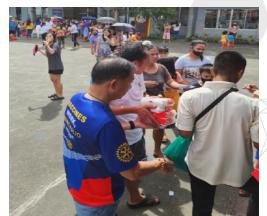

## **December 15, 2022 - Christmas Party**

December 28, 2022 - Bakunang Handog Para sa Brgy. Salvacion, Palo - Pneumococcal Vaccination

December 30, 2022 - Christmas Cheers