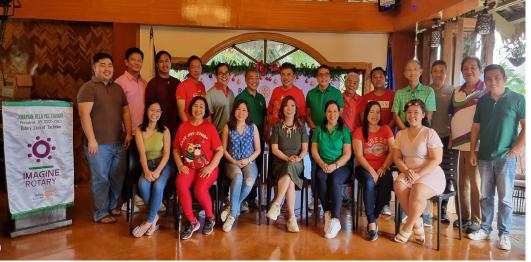

### December 15, 2022 - Annual General Membership Meeting

## **December 15, 2022 - Christmas Party**

December 28, 2022 - Bakunang Handog Para sa Brgy. Salvacion, Palo - Pneumococcal Vaccination

December 30, 2022 - Christmas Cheers