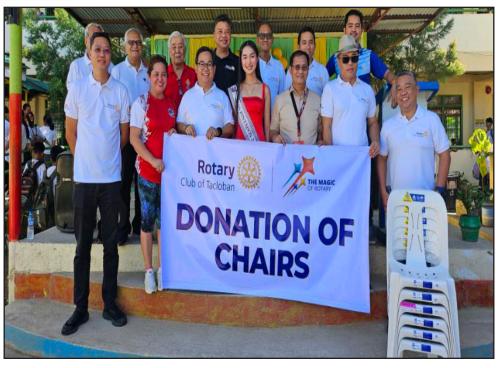

## Donation of Chairs

#### OCTOBER 3, 2024 @ PAWING NATIONAL HIGH SCHOOL, PAWING, PALO, LEYTE