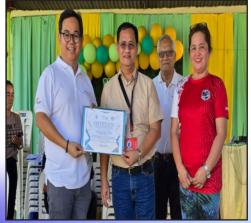

## Donation of Chairs

#### OCTOBER 3, 2024 @ PAWING NATIONAL HIGH SCHOOL, PAWING, PALO, LEYTE