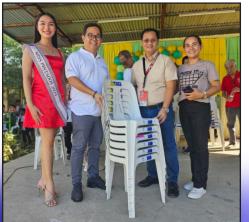

## Donation of Chairs

#### OCTOBER 3, 2024 @ PAWING NATIONAL HIGH SCHOOL, PAWING, PALO, LEYTE