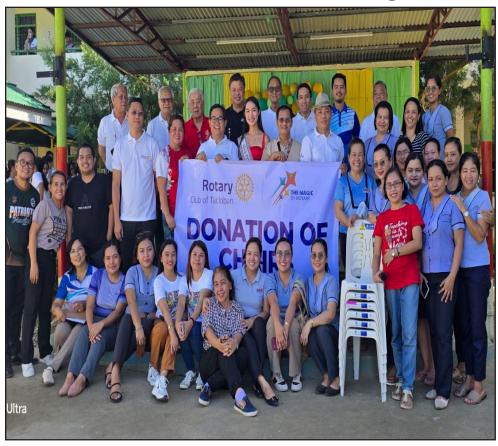

## Donation of Chairs

#### OCTOBER 3, 2024 @ PAWING NATIONAL HIGH SCHOOL, PAWING, PALO, LEYTE