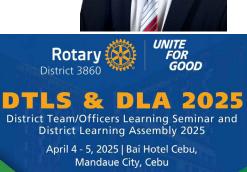

The Presidents-Elect & Secretariat-Elect Learning Seminar and District Learning Assembly 2025 (PELS-SELS & DLA 2025) will take place on April 3-5, 2025, at Bai Hotel Cebu, Mandaue City. The registration fee is 7,000, and for those concerned, the early bird registration promo is still available until March 22, 2025. Again, we encourage those required to attend to take advantage of this opportunity.

#### **PELS-SELS & DLA 2025**

Presidents-Elect & Secretaries-Elect Learning Seminar and District Learning Assembly 2025

April 3 - 5, 2025 | Bai Hotel Cebu, Mandaue City, Caebu

**REGISTRATION FEE:** PE's | SE's ₱ 7,000

**EARLY BIRD RATES EXTENDED UNTIL MARCH 22, 2025!** STRICTLY NO ON-SITE REGISTRATION

UNITE FOR GOOD

District Learning Assembly 2025 April 4 - 5, 2025 | Bai Hotel Cebu, Mandaue City, Cebu