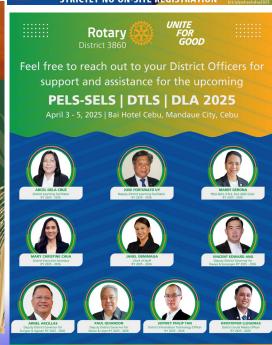

The Presidents-Elect & Secretariat-Elect Learning Seminar and District Learning Assembly 2025 (PELS-SELS & DLA 2025) will take place on April 3-5, 2025, at Bai Hotel Cebu, Mandaue City. The registration fee is 7,000, and for those concerned, the early bird registration promo is still available until March 22, 2025. Again, we encourage those required to attend to take advantage of this opportunity.

#### **PELS-SELS & DLA 2025**

Presidents-Elect & Secretaries-Elect Learning Seminar and District Learning Assembly 2025

April 3 - 5, 2025 | Bai Hotel Cebu, Mandaue City, Caebu

**REGISTRATION FEE:** PE's | SE's ₱ 7,000

**EARLY BIRD RATES EXTENDED UNTIL MARCH 22, 2025!** STRICTLY NO ON-SITE REGISTRATION

UNITE FOR GOOD

District Learning Assembly 2025 April 4 - 5, 2025 | Bai Hotel Cebu, Mandaue City, Cebu

#### **REGISTRATION FEE:**

Club Officers and Other Interested Rotarians Rotarian: ₱ 5,000

REGISTRATION Spouse/Partner: ₱ 4,000 Rotaract: ₱ 3,500

**EARLY BIRD RATES EXTENDED UNTIL MARCH 22, 2025!** STRICTLY NO ON-SITE REGISTRATION

**REGISTRATION FEE: Incoming District** REGISTRATION Team/Officers ₱ 6,000

Scan to Register

**EARLY BIRD RATES EXTENDED UNTIL MARCH 22, 2025!** STRICTLY NO ON-SITE REGISTRATION