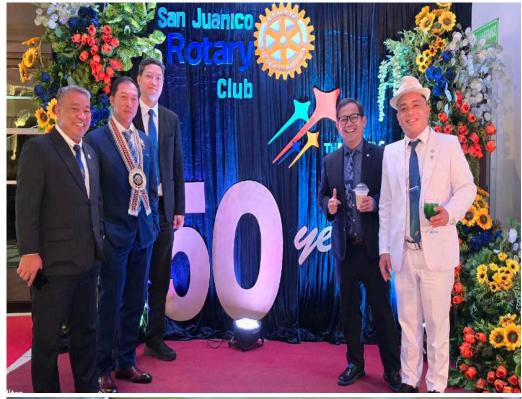

On another inspiring note, last May 6, we joined the Rotary Club of San Juanico -Tacloban in celebrating their 50th Charter Anniversary. It was a beautiful evening honoring their Past Presidents and celebrating five decades of service, fellowship, and legacy. It was a reminder of the enduring impact that Rotary clubs create over time, and how honoring our past strengthens our commitment to the future.

Congratulations to RC San Juanico for this golden milestone!

Yours in Rotary Service,

Neil M. Sia Secretary, RY 2024-2025

## 50th Charter Anniversary of RC San Juanico - May 6, 2025 @SPSBS, Palo Leyte

THE MAGIC WARAYEWARAY