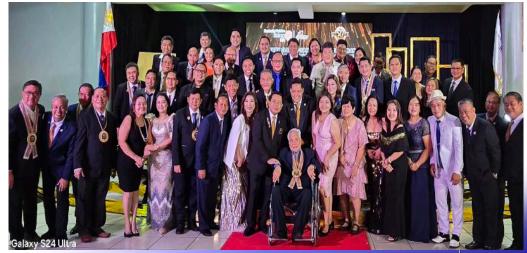

On another inspiring note, last May 6, we joined the Rotary Club of San Juanico -Tacloban in celebrating their 50th Charter Anniversary. It was a beautiful evening honoring their Past Presidents and celebrating five decades of service, fellowship, and legacy. It was a reminder of the enduring impact that Rotary clubs create over time, and how honoring our past strengthens our commitment to the future.

Congratulations to RC San Juanico for this golden milestone!

Yours in Rotary Service,

Neil M. Sia Secretary, RY 2024-2025

## 50th Charter Anniversary of RC San Juanico - May 6, 2025 @SPSBS, Palo Leyte

THE MAGIC WARAYEWARAY