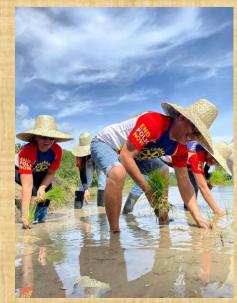

# PROJECT UPDATES

| Completed Projects              | Date            | Location/Remarks            |
|---------------------------------|-----------------|-----------------------------|
| Planting Rice Is Never Fun      | July 9, 2021    | Tausion, Valencia, Bohol    |
| Together We Will Fight Covid-19 | August 12, 2021 | Tagbilaran City Hall, Bohol |
|                                 |                 |                             |
|                                 |                 |                             |
|                                 |                 |                             |
|                                 |                 |                             |
|                                 |                 |                             |
|                                 |                 |                             |

Rodel Riezl S. Reyes District Governor, RY 2020-21

Anna Louisa A. Bumagat District Governor, RY 2021-22

PLANTING RICE IS NEVER FUN, a tribute to the rice farmers of Bohol. Rice farming is a very noble occupation.