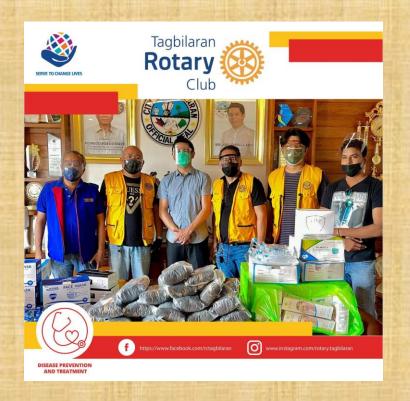

#### TURN-OVER OF FACE MASKS & FACE SHIELDS

To the City Government of the City of Tagbilaran Tagbilaran City Hall, August 12, 2021