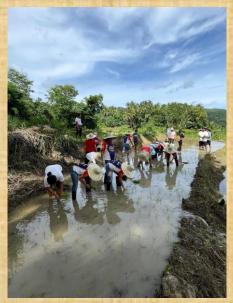

# PROJECT UPDATES

| Completed Projects              | Date            | Location/Remarks            |
|---------------------------------|-----------------|-----------------------------|
| Planting Rice Is Never Fun      | July 9, 2021    | Tausion, Valencia, Bohol    |
| Together We Will Fight Covid-19 | August 12, 2021 | Tagbilaran City Hall, Bohol |
|                                 |                 |                             |
|                                 |                 |                             |
|                                 |                 |                             |
|                                 |                 |                             |
|                                 |                 |                             |
|                                 |                 |                             |

Rodel Riezl S. Reyes District Governor, RY 2020-21

Anna Louisa A. Bumagat District Governor, RY 2021-22

PLANTING RICE IS NEVER FUN, a tribute to the rice farmers of Bohol. Rice farming is a very noble occupation.