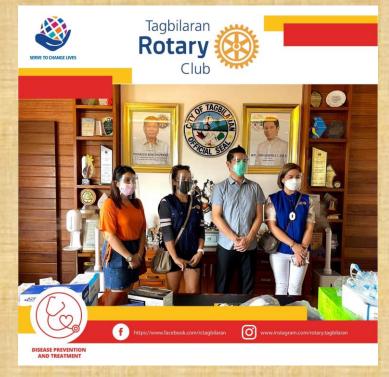

#### TOGETHER WE WILL FIGHT COVID-19

A project of RC Tagbilaran and the City of Tagbilaran

DISEASE PREVENTION AND TREATMENT