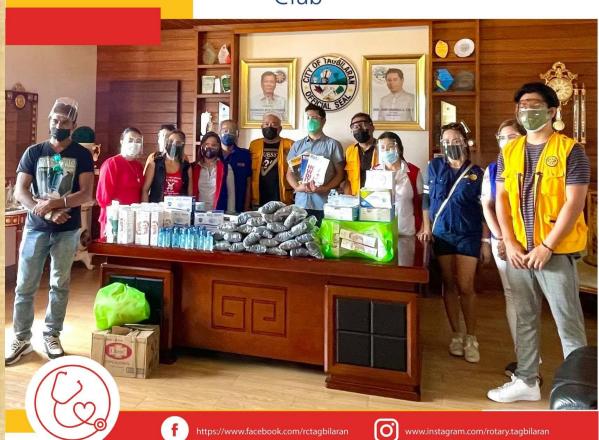

# PROJECT UPDATES

| Completed Projects              | Date            | Location/Remarks            |
|---------------------------------|-----------------|-----------------------------|
| Planting Rice Is Never Fun      | July 9, 2021    | Tausion, Valencia, Bohol    |
| Together We Will Fight Covid-19 | August 12, 2021 | Tagbilaran City Hall, Bohol |
|                                 |                 |                             |
|                                 |                 |                             |
|                                 |                 |                             |
|                                 |                 |                             |
|                                 |                 |                             |
|                                 |                 |                             |

#### TOGETHER WE WILL FIGHT COVID-19

A project of RC Tagbilaran and the City of Tagbilaran

DISEASE PREVENTION AND TREATMENT

#### TURN-OVER OF FACE MASKS & FACE SHIELDS

To the City Government of the City of Tagbilaran Tagbilaran City Hall, August 12, 2021