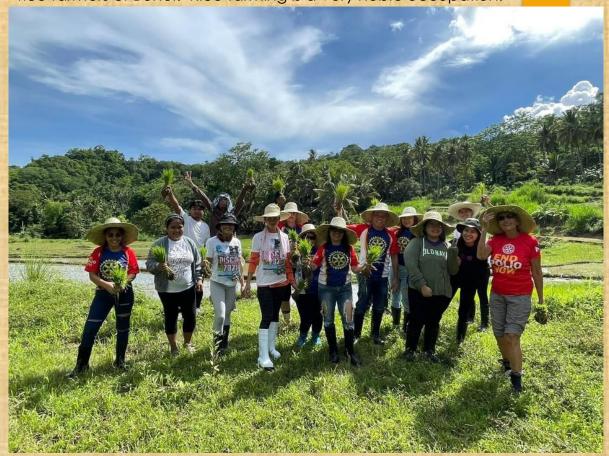

# PROJECT UPDATES

| Completed Projects              | Date            | Location/Remarks            |
|---------------------------------|-----------------|-----------------------------|
| Planting Rice Is Never Fun      | July 9, 2021    | Tausion, Valencia, Bohol    |
| Together We Will Fight Covid-19 | August 12, 2021 | Tagbilaran City Hall, Bohol |
|                                 |                 |                             |
|                                 |                 |                             |
|                                 |                 |                             |
|                                 |                 |                             |
|                                 |                 |                             |
|                                 |                 |                             |

Rodel Riezl S. Reyes District Governor, RY 2020-21

Anna Louisa A. Bumagat District Governor, RY 2021-22

PLANTING RICE IS NEVER FUN, a tribute to the rice farmers of Bohol. Rice farming is a very noble occupation.