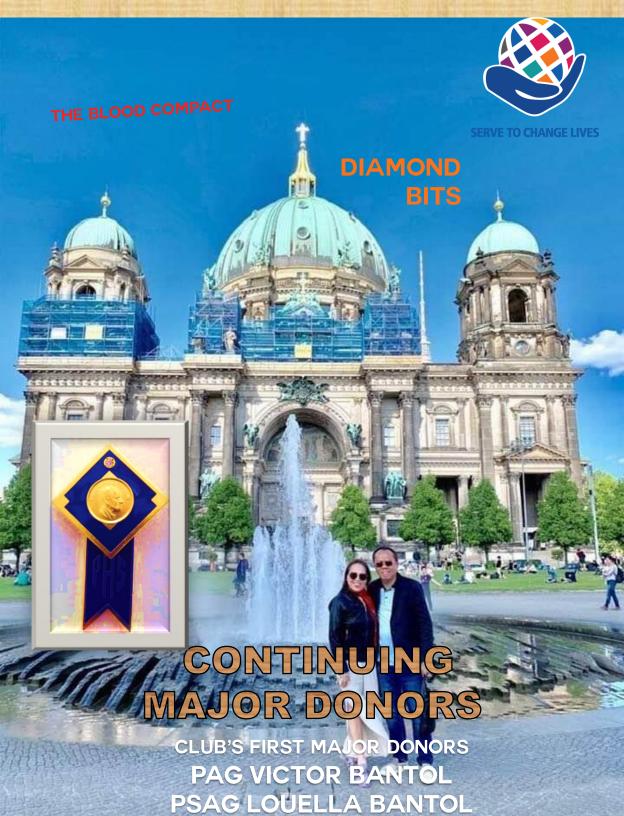

- 1. PSAG Louella Bantol, PHF+8
- 2. PAG Victor Bantol, PHF+8
- 3. PP Irena Heberer, PHF+6
- 4. Rtn. Rosario Soy, PHF+3
- 5. PP Fancy Baluyot PHF+2
- 6. PP Angelina Hoffman, PHF+2
- 7. PAG Rene Relampagos, PHF+2
- 8. PP Nerio Zamora II, PHF+2
- 9. PP Luther Ramiro, PHF+2
- 10. PP Mildred Kascher, PHF+2
- 11. Rtn. Kazan Benigno Baluyot, PHF+1
- 12. Rtn. Paulette Christiane Ciurletti, PHF+1
- 13. Rtn. Sven Darfschlag, PHF+1
- 14. Rtn. Boris Heberer, PHF+1
- 15. PP Ma Eva Eleanor Jubac, PHF+1
- 16. Rtn. Armin Koglin, PHF+1
- 17. PAG Cynthia Pedralba, PHF+1
- 18. PAG Rodolfo Pedralba, Jr., PHF+1
- 19. Rtn. Barbara Illi PHF +1
- 20. Rtn. Dinah Ramiro PHF+1
- 21. Pres. Alex Nale Bongawan PHF+1