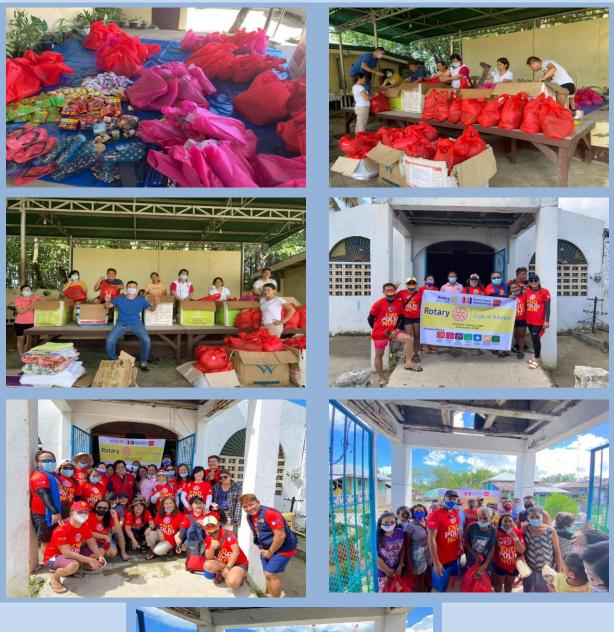

# SALIENT POINTS discussed during the Regular Meeting held last February 18, 2021 at Rtn. Delia's Place.

- Pres. Haydee gave update on the recently concluded ACOM for Area 1 which was hosted by Area 1F (Bohol) last Feb 13, 2021.
- Update on the upcoming project in Batasan Island the donated stuffs intended supposed to be for the typhoon Ulysses will be given instead to the residents in Batasan.
- Tentative date of the handing over of the donations will be on Feb 28, depending on the weather condition.
- On Feb 25, there will be a scheduled repacking of the donated items at BMLC at 8AM.
- As for the Welcome to Tubigon signage, Sec Belle updated to club that someone from LGU-Tubigon engineering dept is willing to fix the signage, labor plus the materials will cost PhP3,000.00.
- Election for RY 2021-22, Rtn Delia as PE and Rtn Baby as SE.

There being no other items to be discussed, the meeting was adjourned at 10:00 PM.

| ROTARY          | CLUB OF TUBIGON                  |                  | No.Of       |
|-----------------|----------------------------------|------------------|-------------|
| PROJECTACO      | O M PLISH M EN TS RY 2020-2021   |                  | Rotarians/  |
| 2-Mar-21        |                                  |                  | RCC members |
| DATE            | PROJECT / ACTIVITIES             | VENUE            |             |
| 4 - Jul - 18    | Hand Over of PPEs                | Tubigon, Bohol   | 5.00        |
| 8 - Aug - 20    | ACOM                             | Zoom             | 2.00        |
| 15-Aug-20       | TRF and GrantMgtSeminar          | Zoom             | 2.00        |
|                 | Posting of Covid Prevention Tips |                  |             |
| 21-Aug-20       | Signages                         | Tubigon, Bohol   | 11.00       |
| 19-Sep-20       | Membership Training              | Zoom             | 2.00        |
| 20-Sep-20       | Blood Letting                    | Cebu             | 1.00        |
| 21-Sep-20       | Blood Letting                    | Cebu             | 1.00        |
| 10-0ct-20       | ACOM                             | Zoom             | 2.00        |
| 17-0ct-20       | Mangroves Planting               | Candijay, Bohol  | 7.00        |
| 24-0ct-20       | Tree Planting                    | Tubigon, Bohol   | 7.00        |
| 7 - N o v - 2 0 | Public Image Seminar             | Zoom             | 2.00        |
|                 | Donation Drive                   |                  | 26.00       |
| 27-Dec-20       | Area 1F Year End Assessment      | Hennan Panglao   | 4.00        |
| 9-Jan-21        | ACOM                             | Zoom             | 2.00        |
| 13-Feb-21       | ACOM                             | Zoom             | 2.00        |
| 25-Feb-21       | Packing of goods for gift giving | Tubigon, Bohol   | 10.00       |
| 26-Feb-21       | Seminar on Peace and Order       | Zoom             | 2.00        |
| 28-Feb-21       | G ift g iving                    | Batasan, Tubigon | 20.00       |