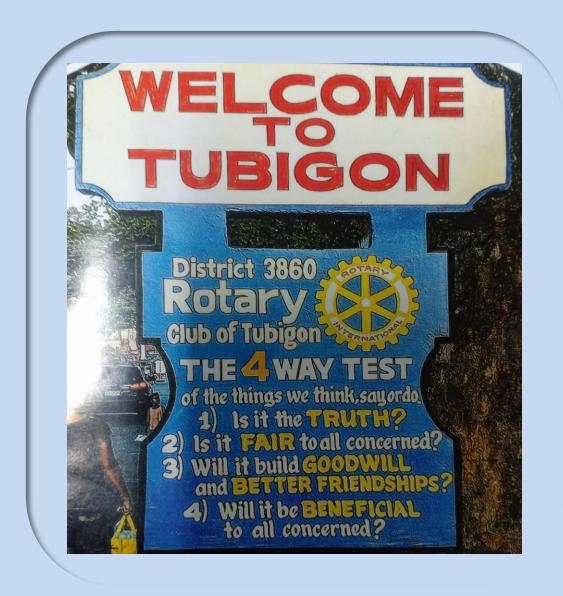

# SALIENT POINTS discussed during the Regular Meeting held last February 18, 2021 at Rtn. Delia's Place.

- Pres. Haydee gave update on the recently concluded ACOM for Area 1 which was hosted by Area 1F (Bohol) last Feb 13, 2021.
- Update on the upcoming project in Batasan Island the donated stuffs intended supposed to be for the typhoon Ulysses will be given instead to the residents in Batasan.
- Tentative date of the handing over of the donations will be on Feb 28, depending on the weather condition.
- On Feb 25, there will be a scheduled repacking of the donated items at BMLC at 8AM.
- As for the Welcome to Tubigon signage, Sec Belle updated to club that someone from LGU-Tubigon engineering dept is willing to fix the signage, labor plus the materials will cost PhP3,000.00.
- Election for RY 2021-22, Rtn Delia as PE and Rtn Baby as SE.