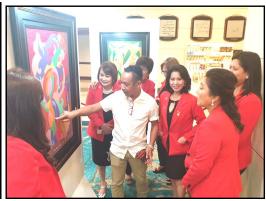

Let us continue to help and pray for these people as they try to rise above their present circumstances.

On a lighter note, the Rotary Club of Waling-Waling Davao's preparation for the fundraising event., the Kublai Art Exhibit in collaboration with Marco Polo Hotel finally paid off when we had a successful formal opening last November 5 and to date has already sold a total of 12 paintings. The proceeds of this activity will be used to support the House of Hope Foundation for Kids with Cancer, Rotary's End Polio Now Campaign and the renovation of the Palliative and Hospice Care to patient unit of Southern Philippines Medical Center.

### **FUNDRAISING**

Ray Mudjahid Ponce Millan better known as Kublai Millan or Kublai, a prolific artist from Mindanao shared his Art works in an exhibition at Marco Polo Hotel in coordination with Rotary Club Waling Waling (Davao) to raise funds for the House of Hope, End Polio Awareness Program of Rotary International, & Palliative Care & Hospice Unit @ SPMC