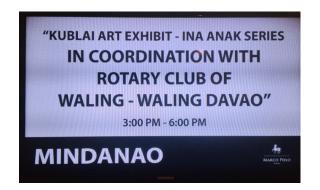

### **FUNDRAISING**

Ray Mudjahid Ponce Millan better known as Kublai Millan or Kublai, a prolific artist from Mindanao shared his Art works in an exhibition at Marco Polo Hotel in coordination with Rotary Club Waling Waling (Davao) to raise funds for the House of Hope, End Polio Awareness Program of Rotary International, & Palliative Care & Hospice Unit @ SPMC

The exhibit was opened last November 5 and will be on display in Marco Polo Hotel until November 14.

Page 06 BLOOMSCOOP Vol. 28 Issue 16 14 November 2019