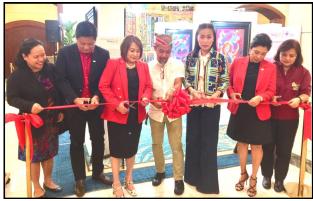

Let us continue to help and pray for these people as they try to rise above their present circumstances.

On a lighter note, the Rotary Club of Waling-Waling Davao's preparation for the fundraising event., the Kublai Art Exhibit in collaboration with Marco Polo Hotel finally paid off when we had a successful formal opening last November 5 and to date has already sold a total of 12 paintings. The proceeds of this activity will be used to support the House of Hope Foundation for Kids with Cancer, Rotary's End Polio Now Campaign and the renovation of the Palliative and Hospice Care to patient unit of Southern Philippines Medical Center.

From the bottom of my heart, I wish to express my deepest appreciation to the following people who made all these possible: PP Mae Dolendo for coming up with this project, famous Davao-based artist Kublai Millan for having such generous heart to share with us his beautiful art works INA ANAK SERIES, Marie Anathea Chua for regaling the audience with her awesome performance during the event, Kublai Fundraising Committee Chairperson PP Lorna Llamas with RCWWD members PPs Che Gomez, Baby Vilela, Remie Calaguas, Marivic Jimenez, Malou Jacinto, PE Gigi Espiritu and Dir Luna Gaviola.