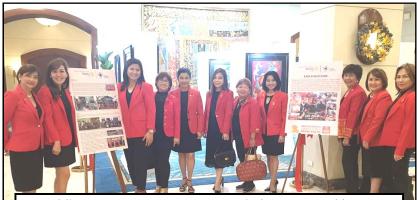

Let us continue to help and pray for these people as they try to rise above their present circumstances.

On a lighter note, the Rotary Club of Waling-Waling Davao's preparation for the fundraising event., the Kublai Art Exhibit in collaboration with Marco Polo Hotel finally paid off when we had a successful formal opening last November 5 and to date has already sold a total of 12 paintings. The proceeds of this activity will be used to support the House of Hope Foundation for Kids with Cancer, Rotary's End Polio Now Campaign and the renovation of the Palliative and Hospice Care to patient unit of Southern Philippines Medical Center.

### **FUNDRAISING**

Ray Mudjahid Ponce Millan better known as Kublai Millan or Kublai, a prolific artist from Mindanao shared his Art works in an exhibition at Marco Polo Hotel in coordination with Rotary Club Waling Waling (Davao) to raise funds for the House of Hope, End Polio Awareness Program of Rotary International, & Palliative Care & Hospice Unit @ SPMC