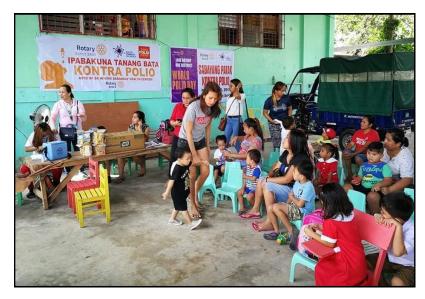

## PresScoop

Last November 25, the Rotary Club of Waling-Waling Davao together with other the Rotary clubs under Area 2 in coordination with the Department of Health and Davao City Health Office, actively joined and participated in the SABAYANG PATAK KONTRA POLIO at Purok, NHA Buhangin, Davao City.

#### 25 November:

@ Purok NHA Buhangin Davao

Page 06 BLOOMSCOOP Vol. 28 Issue 19 05 December 2019