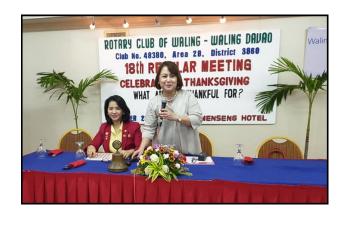

Last Thursday's 18th regular meeting was a celebration of Thanksgiving. Thankful and grateful to our Almighty God for the gift of life, family and friends, for good health and good life and for all the blessings He has showered us everyday.

#### 11.28.19

The 18th Regular Meeting of Rotary club of Waling waling Davao was a day to remember, giving thanks for the gift of life, family and friends, for good health for everything that we have and for everything that we are today. It was soooooo full of fun...unleashing the kid in us as we celebrate Thanksgiving Day.