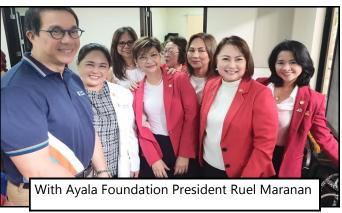

This new breath of life hopefully will add another 50 years of service by House of Hope.

Ayala Corp employees celebrated its 180th birthday by spending time with our kids through story telling, sharing meals and giving gifts. Mr Ruel Maranan, the very vibrant but humble president of Ayala Foundation graced the event together with Ayala Cooperative General Manager Dina Orosa. He spoke with heartfelt warmth, engaging kids and families as well as guests. Councilor Edgar Ibuyan Sr came very early to represent Mayor Sara Duterte and was joined later by Councilor Petite Principe and Councilor Pilar Cañeda Braga's grandson who came in her stead.