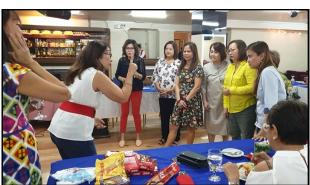

Last Thursday's 18th regular meeting was a celebration of Thanksgiving. Thankful and grateful to our Almighty God for the gift of life, family and friends, for good health and good life and for all the blessings He has showered us everyday.

#### 11.28.19

The 18th Regular Meeting of Rotary club of Waling waling Davao was a day to remember, giving thanks for the gift of life, family and friends, for good health for everything that we have and for everything that we are today. It was soooooo full of fun...unleashing the kid in us as we celebrate Thanksgiving Day.