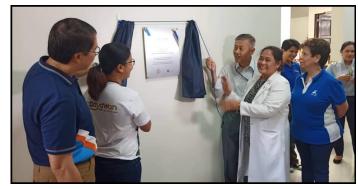

It was a fun-filled fellowship complete with good food, games and friends.

On November 29, RCWWD attended the blessing and turnover of the newly completed House of Hope by the Ayala Corporation as a gift to the city of Davao and the patients served by the Southern Philippines Medical Center.

## & MORE

We had an early Christmas gift as Ayala Foundation turned over the newly renovated House of Hope that recently acquired a new roof, electrical and plumbing, concrete walls and fresh coats of paint courtesy of Makati Development Corporation.