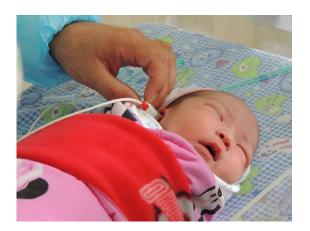

## PresScoop

Last November 25, the Rotary Club of Waling-Waling Davao together with other the Rotary clubs under Area 2 in coordination with the Department of Health and Davao City Health Office, actively joined and participated in the SABAYANG PATAK KONTRA POLIO at Purok, NHA Buhangin, Davao City.

The Rotarians themselves with the guidance of City Health officers helped in the administration of the oral polio vaccine to children aged five years old and below.

In the afternoon, another activity was undertaken by the club at the Malayan Colleges in Mindanao by having a meeting with the school dean Dr. Jose Paolo Mack and the director for Office of Student Services and Affairs Ms Liezel Lopez. The meeting was for a possible partnership in establishing a ROTARACT Club in the said school and for a joint undertaking in conducting an HIV/AIDS Awareness Forum on December 5 in time for the celebration of World Aids Day.