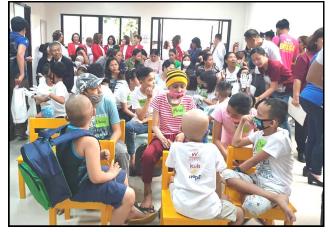

This new breath of life hopefully will add another 50 years of service by House of Hope.

Ayala Corp employees celebrated its 180th birthday by spending time with our kids through story telling, sharing meals and giving gifts. Mr Ruel Maranan, the very vibrant but humble president of Ayala Foundation graced the event together with Ayala Cooperative General Manager Dina Orosa. He spoke with heartfelt warmth, engaging kids and families as well as guests. Councilor Edgar Ibuyan Sr came very early to represent Mayor Sara Duterte and was joined later by Councilor Petite Principe and Councilor Pilar Cañeda Braga's grandson who came in her stead.

It was a fun filled day of celebration that was joined by Japan Consul General Yoshiaki Miwa and his wife, the lovely RCWWD ladies, Ayala Business Club Davao members, many guests and media friends who stayed, shared meals and watched the kids' presentations. Certainly, a community effort and collective hug to our kids made possible through various preparations with Ayala Foundation Senior Director for Corporate Communications Celerina Amores.