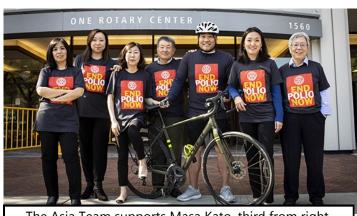

The Asia Team supports Masa Kato, third from right, who is part of the Miles to End Polio team.

Page 10 BLOOMSCOOP Vol. 28 Issue 19 05 December 2019