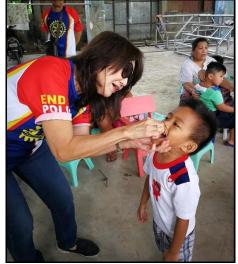

## PresScoop

Last November 25, the Rotary Club of Waling-Waling Davao together with other the Rotary clubs under Area 2 in coordination with the Department of Health and Davao City Health Office, actively joined and participated in the SABAYANG PATAK KONTRA POLIO at Purok, NHA Buhangin, Davao City.

The Rotarians themselves with the guidance of City Health officers helped in the administration of the oral polio vaccine to children aged five years old and below.

In the afternoon, another activity was undertaken by the club at the Malayan Colleges in Mindanao by having a meeting with the school dean Dr. Jose Paolo Mack and the director for Office of Student Services and Affairs Ms Liezel Lopez. The meeting was for a possible partnership in establishing a ROTARACT Club in the said school and for a joint undertaking in conducting an HIV/AIDS Awareness Forum on December 5 in time for the celebration of World Aids Day.