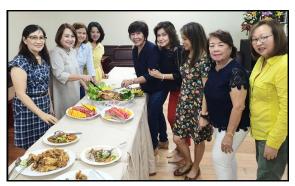

Last Thursday's 18th regular meeting was a celebration of Thanksgiving. Thankful and grateful to our Almighty God for the gift of life, family and friends, for good health and good life and for all the blessings He has showered us everyday.

#### 11.28.19

The 18th Regular Meeting of Rotary club of Waling waling Davao was a day to remember, giving thanks for the gift of life, family and friends, for good health for everything that we have and for everything that we are today. It was soooooo full of fun...unleashing the kid in us as we celebrate Thanksgiving Day.