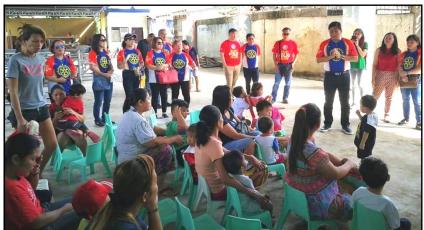

## PresScoop

Last November 25, the Rotary Club of Waling-Waling Davao together with other the Rotary clubs under Area 2 in coordination with the Department of Health and Davao City Health Office, actively joined and participated in the SABAYANG PATAK KONTRA POLIO at Purok, NHA Buhangin, Davao City.

The Rotarians themselves with the guidance of City Health officers helped in the administration of the oral polio vaccine to children aged five years old and below.

In the afternoon, another activity was undertaken by the club at the Malayan Colleges in Mindanao by having a meeting with the school dean Dr. Jose Paolo Mack and the director for Office of Student Services and Affairs Ms Liezel Lopez. The meeting was for a possible partnership in establishing a ROTARACT Club in the said school and for a joint undertaking in conducting an HIV/AIDS Awareness Forum on December 5 in time for the celebration of World Aids Day.

#### 25 November:

@ Purok NHA Buhangin Davao

Page 06 BLOOMSCOOP Vol. 28 Issue 19 05 December 2019