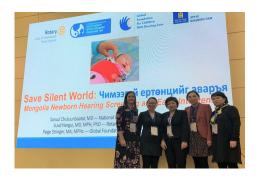

Page 08 BLOOMSCOOP Vol. 28 Issue 19 05 December 2019

Misheelt Batjargal and her fellow club members are giving a voice to infants and toddlers in Mongolia who would otherwise live in a silent world.

As part of a large-scale community project, the Rotary Club of Ulaanbaatar Peace Avenue, Mongolia, is equipping hospitals with screening devices to test newborns' hearing. Batjargal, an ear, nose, and throat physician, says screening to detect hearing loss is not routine nationwide in Mongolia. She estimates that more than 200 hundred children in the country lose their hearing each year.

## Giving voice to children who might otherwise live in a silent world

by Ryan Hyland (www.rotary.org)

The club has held two fundraisers since January, including a performance of the ballet "Swan Lake."

They raised more than \$10,000 -- enough to outfit two hospitals with screening devices.

The Ministry of Health worked with the club on both events, which indicates the issue's importance for Mongolia, says Enkhtur Sodnomtseren, chair of the club's service committee.