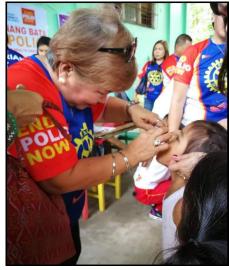

## PresScoop

Last November 25, the Rotary Club of Waling-Waling Davao together with other the Rotary clubs under Area 2 in coordination with the Department of Health and Davao City Health Office, actively joined and participated in the SABAYANG PATAK KONTRA POLIO at Purok, NHA Buhangin, Davao City.

The Rotarians themselves with the guidance of City Health officers helped in the administration of the oral polio vaccine to children aged five years old and below.

In the afternoon, another activity was undertaken by the club at the Malayan Colleges in Mindanao by having a meeting with the school dean Dr. Jose Paolo Mack and the director for Office of Student Services and Affairs Ms Liezel Lopez. The meeting was for a possible partnership in establishing a ROTARACT Club in the said school and for a joint undertaking in conducting an HIV/AIDS Awareness Forum on December 5 in time for the celebration of World Aids Day.