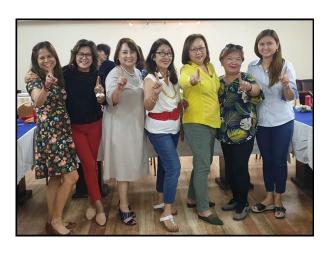

Last Thursday's 18th regular meeting was a celebration of Thanksgiving. Thankful and grateful to our Almighty God for the gift of life, family and friends, for good health and good life and for all the blessings He has showered us everyday.

#### 11.28.19

The 18th Regular Meeting of Rotary club of Waling waling Davao was a day to remember, giving thanks for the gift of life, family and friends, for good health for everything that we have and for everything that we are today. It was soooooo full of fun...unleashing the kid in us as we celebrate Thanksgiving Day.