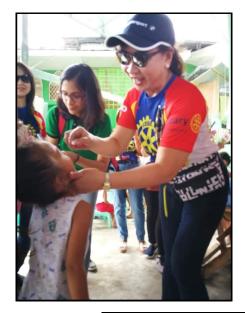

## PresScoop

Last November 25, the Rotary Club of Waling-Waling Davao together with other the Rotary clubs under Area 2 in coordination with the Department of Health and Davao City Health Office, actively joined and participated in the SABAYANG PATAK KONTRA POLIO at Purok, NHA Buhangin, Davao City.

The Rotarians themselves with the guidance of City Health officers helped in the administration of the oral polio vaccine to children aged five years old and below.

In the afternoon, another activity was undertaken by the club at the Malayan Colleges in Mindanao by having a meeting with the school dean Dr. Jose Paolo Mack and the director for Office of Student Services and Affairs Ms Liezel Lopez. The meeting was for a possible partnership in establishing a ROTARACT Club in the said school and for a joint undertaking in conducting an HIV/AIDS Awareness Forum on December 5 in time for the celebration of World Aids Day.