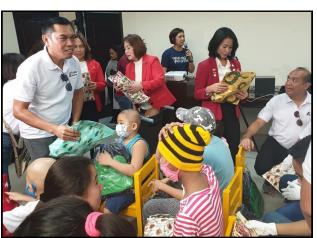

This new breath of life hopefully will add another 50 years of service by House of Hope.

Ayala Corp employees celebrated its 180th birthday by spending time with our kids through story telling, sharing meals and giving gifts. Mr Ruel Maranan, the very vibrant but humble president of Ayala Foundation graced the event together with Ayala Cooperative General Manager Dina Orosa. He spoke with heartfelt warmth, engaging kids and families as well as guests. Councilor Edgar Ibuyan Sr came very early to represent Mayor Sara Duterte and was joined later by Councilor Petite Principe and Councilor Pilar Cañeda Braga's grandson who came in her stead.

It was a fun filled day of celebration that was joined by Japan Consul General Yoshiaki Miwa and his wife, the lovely RCWWD ladies, Ayala Business Club Davao members, many guests and media friends who stayed, shared meals and watched the kids' presentations. Certainly, a community effort and collective hug to our kids made possible through various preparations with Ayala Foundation Senior Director for Corporate Communications Celerina Amores.