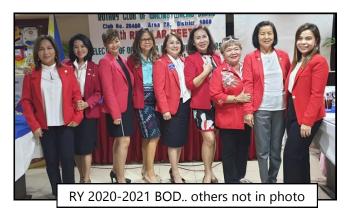

# **PresScoop**

The election is over, the members of the Rotary Club of Waling-Waling Davao have spoken.

Congratulations to Director Ces Diaz for being elected as President Nominee and to all the new set of officers and members of the Board for Rotary Year 2020-2021 under the leadership of President-Elect Gigi Espiritu.