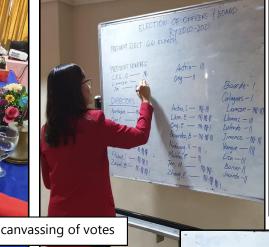

typique

12 December 2019 BLOOMSCOOP Vol. 28 Issue 20 Page 03

During the **19th Regular Meeting** last Dec 5, 2019, The Rotary club of Waling Waling Davao elected its new set of Officers and Board for RY 2020-2021, under the leadership of President Elect Gigi Espiritu, a Dentist ( Orthodontics) by profession. Congratulations to the new set of officers and board...we will all be with you as we continue our journey to make a difference in the lives of the people in the numerous communities that we serve and continue doing good to the world as a whole.