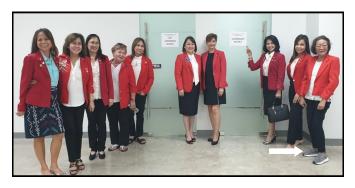

Those who were voted to office and called upon to serve should be proud that they have been entrusted to lead the club.

In celebration of World Aids Day, the joint activity of the Rotary Club of Waling-Waling Davao and Rotary Club of Sta. Ana in collaboration with Malayan Colleges Mindanao and Olympus Society of Davao on the HIV-AIDS Awareness Seminar last December 5, 2019 from 8AM-5PM was truly a successful event. This was held at the activity area of Malayan Colleges Mindanao with the participation of its students.

There was a lecture in the morning with simultaneous free HIV-AIDS screening and testing of students conducted by the Olympus Society of Davao.

The speaker in the afternoon session, Patrick Albit, Assistant Regional Coordinator, Global Fund Project was definitely entertaining and captivating. He had everybody's attention especially the students, all to himself.

It was a no holds barred lecture on HIV-AIDS Awareness focusing on sexually transmitted infections (STI) that left every participant fascinated.

Hopefully everyone takes to heart all the learnings that one gets listening to the lecture.

Radiant: PURE sparkling GOLD

34

To commemorate HIV- AIDS awareness month, The Rotary club of Waling waling Davao together with Rotary Club of Sta Ana Davao in cooperation with Malayan Colleges Mindanao and Olympus Society Of Davao conducted STI(Sexually Transmitted Infection) HIV-AIDS Seminar last December 5, 2019 to students of Malayan Colleges Mindanao. A big Thank you to our very energetic, inspiring, entertaining speaker Mr. Patrick Albit, Assistant Regional Coordinator, Global Fund Project for HIV, to Malayan Colleges Mindanao in rendering support through the use of their activity Area, to the very receptive students of Malayan colleges. The activity was made even more meaningful with the support of Olympus Society of Davao that rendered free HIV-AIDs testing and Counselling. Thank you to all our partners for a very successful activity.