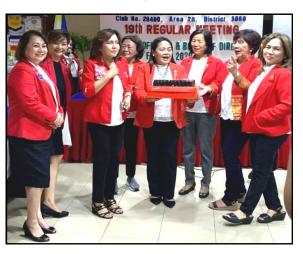

typique

12 December 2019 BLOOMSCOOP Vol. 28 Issue 20 Page 03

During the **19th Regular Meeting** last Dec 5, 2019, The Rotary club of Waling Waling Davao elected its new set of Officers and Board for RY 2020-2021, under the leadership of President Elect Gigi Espiritu, a Dentist ( Orthodontics) by profession. Congratulations to the new set of officers and board...we will all be with you as we continue our journey to make a difference in the lives of the people in the numerous communities that we serve and continue doing good to the world as a whole.