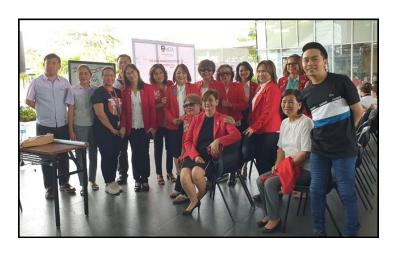

Those who were voted to office and called upon to serve should be proud that they have been entrusted to lead the club.

In celebration of World Aids Day, the joint activity of the Rotary Club of Waling-Waling Davao and Rotary Club of Sta. Ana in collaboration with Malayan Colleges Mindanao and Olympus Society of Davao on the HIV-AIDS Awareness Seminar last December 5, 2019 from 8AM-5PM was truly a successful event. This was held at the activity area of Malayan Colleges Mindanao with the participation of its students.

There was a lecture in the morning with simultaneous free HIV-AIDS screening and testing of students conducted by the Olympus Society of Davao.

The speaker in the afternoon session, Patrick Albit, Assistant Regional Coordinator, Global Fund Project was definitely entertaining and captivating. He had everybody's attention especially the students, all to himself.

It was a no holds barred lecture on HIV-AIDS Awareness focusing on sexually transmitted infections (STI) that left every participant fascinated.

Hopefully everyone takes to heart all the learnings that one gets listening to the lecture.

Radiant: PURE sparkling GOLD

34

To commemorate HIV- AIDS awareness month, The Rotary club of Waling waling Davao together with Rotary Club of Sta Ana Davao in cooperation with Malayan Colleges Mindanao and Olympus Society Of Davao conducted STI(Sexually Transmitted Infection) HIV-AIDS Seminar last December 5, 2019 to students of Malayan Colleges Mindanao. A big Thank you to our very energetic, inspiring, entertaining speaker Mr. Patrick Albit, Assistant Regional Coordinator, Global Fund Project for HIV, to Malayan Colleges Mindanao in rendering support through the use of their activity Area, to the very receptive students of Malayan colleges. The activity was made even more meaningful with the support of Olympus Society of Davao that rendered free HIV-AIDs testing and Counselling. Thank you to all our partners for a very successful activity.