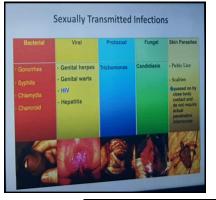

It was a no holds barred lecture on HIV-AIDS Awareness focusing on sexually transmitted infections (STI) that left every participant fascinated.

Hopefully everyone takes to heart all the learnings that one gets listening to the lecture.

Radiant: PURE sparkling GOLD

34

To commemorate HIV- AIDS awareness month, The Rotary club of Waling waling Davao together with Rotary Club of Sta Ana Davao in cooperation with Malayan Colleges Mindanao and Olympus Society Of Davao conducted STI(Sexually Transmitted Infection) HIV-AIDS Seminar last December 5, 2019 to students of Malayan Colleges Mindanao. A big Thank you to our very energetic, inspiring, entertaining speaker Mr. Patrick Albit, Assistant Regional Coordinator, Global Fund Project for HIV, to Malayan Colleges Mindanao in rendering support through the use of their activity Area, to the very receptive students of Malayan colleges. The activity was made even more meaningful with the support of Olympus Society of Davao that rendered free HIV-AIDs testing and Counselling. Thank you to all our partners for a very successful activity.