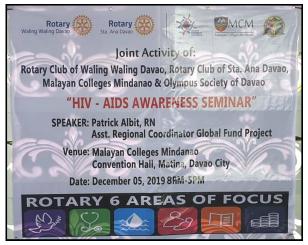

Those who were voted to office and called upon to serve should be proud that they have been entrusted to lead the club.

In celebration of World Aids Day, the joint activity of the Rotary Club of Waling-Waling Davao and Rotary Club of Sta. Ana in collaboration with Malayan Colleges Mindanao and Olympus Society of Davao on the HIV-AIDS Awareness Seminar last December 5, 2019 from 8AM-5PM was truly a successful event. This was held at the activity area of Malayan Colleges Mindanao with the participation of its students.

Radiant: PURE sparkling GOLD

34

To commemorate HIV- AIDS awareness month, The Rotary club of Waling waling Davao together with Rotary Club of Sta Ana Davao in cooperation with Malayan Colleges Mindanao and Olympus Society Of Davao conducted STI(Sexually Transmitted Infection) HIV-AIDS Seminar last December 5, 2019 to students of Malayan Colleges Mindanao. A big Thank you to our very energetic, inspiring, entertaining speaker Mr. Patrick Albit, Assistant Regional Coordinator, Global Fund Project for HIV, to Malayan Colleges Mindanao in rendering support through the use of their activity Area, to the very receptive students of Malayan colleges. The activity was made even more meaningful with the support of Olympus Society of Davao that rendered free HIV-AIDs testing and Counselling. Thank you to all our partners for a very successful activity.