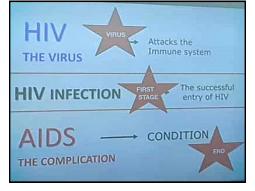

Those who were voted to office and called upon to serve should be proud that they have been entrusted to lead the club.

In celebration of World Aids Day, the joint activity of the Rotary Club of Waling-Waling Davao and Rotary Club of Sta. Ana in collaboration with Malayan Colleges Mindanao and Olympus Society of Davao on the HIV-AIDS Awareness Seminar last December 5, 2019 from 8AM-5PM was truly a successful event. This was held at the activity area of Malayan Colleges Mindanao with the participation of its students.

There was a lecture in the morning with simultaneous free HIV-AIDS screening and testing of students conducted by the Olympus Society of Davao.

The speaker in the afternoon session, Patrick Albit, Assistant Regional Coordinator, Global Fund Project was definitely entertaining and captivating. He had everybody's attention especially the students, all to himself.

It was a no holds barred lecture on HIV-AIDS Awareness focusing on sexually transmitted infections (STI) that left every participant fascinated.

Hopefully everyone takes to heart all the learnings that one gets listening to the lecture.

Radiant: PURE sparkling GOLD

34

To commemorate HIV- AIDS awareness month, The Rotary club of Waling waling Davao together with Rotary Club of Sta Ana Davao in cooperation with Malayan Colleges Mindanao and Olympus Society Of Davao conducted STI(Sexually Transmitted Infection) HIV-AIDS Seminar last December 5, 2019 to students of Malayan Colleges Mindanao. A big Thank you to our very energetic, inspiring, entertaining speaker Mr. Patrick Albit, Assistant Regional Coordinator, Global Fund Project for HIV, to Malayan Colleges Mindanao in rendering support through the use of their activity Area, to the very receptive students of Malayan colleges. The activity was made even more meaningful with the support of Olympus Society of Davao that rendered free HIV-AIDs testing and Counselling. Thank you to all our partners for a very successful activity.