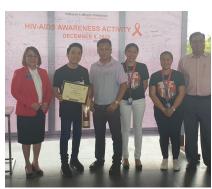

Those who were voted to office and called upon to serve should be proud that they have been entrusted to lead the club.

In celebration of World Aids Day, the joint activity of the Rotary Club of Waling-Waling Davao and Rotary Club of Sta. Ana in collaboration with Malayan Colleges Mindanao and Olympus Society of Davao on the HIV-AIDS Awareness Seminar last December 5, 2019 from 8AM-5PM was truly a successful event. This was held at the activity area of Malayan Colleges Mindanao with the participation of its students.

There was a lecture in the morning with simultaneous free HIV-AIDS screening and testing of students conducted by the Olympus Society of Davao.

The speaker in the afternoon session, Patrick Albit, Assistant Regional Coordinator, Global Fund Project was definitely entertaining and captivating. He had everybody's attention especially the students, all to himself.

It was a no holds barred lecture on HIV-AIDS Awareness focusing on sexually transmitted infections (STI) that left every participant fascinated.

Hopefully everyone takes to heart all the learnings that one gets listening to the lecture.

Radiant: PURE sparkling GOLD

34

To commemorate HIV- AIDS awareness month, The Rotary club of Waling waling Davao together with Rotary Club of Sta Ana Davao in cooperation with Malayan Colleges Mindanao and Olympus Society Of Davao conducted STI(Sexually Transmitted Infection) HIV-AIDS Seminar last December 5, 2019 to students of Malayan Colleges Mindanao. A big Thank you to our very energetic, inspiring, entertaining speaker Mr. Patrick Albit, Assistant Regional Coordinator, Global Fund Project for HIV, to Malayan Colleges Mindanao in rendering support through the use of their activity Area, to the very receptive students of Malayan colleges. The activity was made even more meaningful with the support of Olympus Society of Davao that rendered free HIV-AIDs testing and Counselling. Thank you to all our partners for a very successful activity.