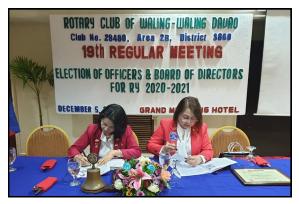

typique

12 December 2019 BLOOMSCOOP Vol. 28 Issue 20 Page 03

During the **19th Regular Meeting** last Dec 5, 2019, The Rotary club of Waling Waling Davao elected its new set of Officers and Board for RY 2020-2021, under the leadership of President Elect Gigi Espiritu, a Dentist ( Orthodontics) by profession. Congratulations to the new set of officers and board...we will all be with you as we continue our journey to make a difference in the lives of the people in the numerous communities that we serve and continue doing good to the world as a whole.