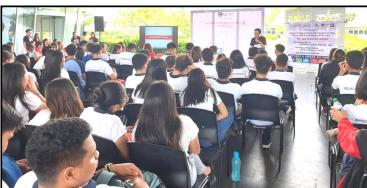

Those who were voted to office and called upon to serve should be proud that they have been entrusted to lead the club.

In celebration of World Aids Day, the joint activity of the Rotary Club of Waling-Waling Davao and Rotary Club of Sta. Ana in collaboration with Malayan Colleges Mindanao and Olympus Society of Davao on the HIV-AIDS Awareness Seminar last December 5, 2019 from 8AM-5PM was truly a successful event. This was held at the activity area of Malayan Colleges Mindanao with the participation of its students.

There was a lecture in the morning with simultaneous free HIV-AIDS screening and testing of students conducted by the Olympus Society of Davao.

The speaker in the afternoon session, Patrick Albit, Assistant Regional Coordinator, Global Fund Project was definitely entertaining and captivating. He had everybody's attention especially the students, all to himself.

It was a no holds barred lecture on HIV-AIDS Awareness focusing on sexually transmitted infections (STI) that left every participant fascinated.

Hopefully everyone takes to heart all the learnings that one gets listening to the lecture.