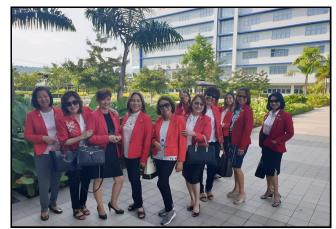

Those who were voted to office and called upon to serve should be proud that they have been entrusted to lead the club.

In celebration of World Aids Day, the joint activity of the Rotary Club of Waling-Waling Davao and Rotary Club of Sta. Ana in collaboration with Malayan Colleges Mindanao and Olympus Society of Davao on the HIV-AIDS Awareness Seminar last December 5, 2019 from 8AM-5PM was truly a successful event. This was held at the activity area of Malayan Colleges Mindanao with the participation of its students.

There was a lecture in the morning with simultaneous free HIV-AIDS screening and testing of students conducted by the Olympus Society of Davao.

The speaker in the afternoon session, Patrick Albit, Assistant Regional Coordinator, Global Fund Project was definitely entertaining and captivating. He had everybody's attention especially the students, all to himself.

It was a no holds barred lecture on HIV-AIDS Awareness focusing on sexually transmitted infections (STI) that left every participant fascinated.

Hopefully everyone takes to heart all the learnings that one gets listening to the lecture.

Radiant: PURE sparkling GOLD

34

To commemorate HIV- AIDS awareness month, The Rotary club of Waling waling Davao together with Rotary Club of Sta Ana Davao in cooperation with Malayan Colleges Mindanao and Olympus Society Of Davao conducted STI(Sexually Transmitted Infection) HIV-AIDS Seminar last December 5, 2019 to students of Malayan Colleges Mindanao. A big Thank you to our very energetic, inspiring, entertaining speaker Mr. Patrick Albit, Assistant Regional Coordinator, Global Fund Project for HIV, to Malayan Colleges Mindanao in rendering support through the use of their activity Area, to the very receptive students of Malayan colleges. The activity was made even more meaningful with the support of Olympus Society of Davao that rendered free HIV-AIDs testing and Counselling. Thank you to all our partners for a very successful activity.