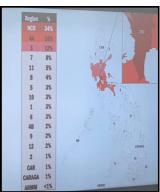

... PP Baby Vilela

| Demographic Data                     | Jul<br>2019 | Jan-Jul<br>2019 | Jan 2014-<br>Jul 2019 | Jan 1984-<br>Jul 2019 |
|--------------------------------------|-------------|-----------------|-----------------------|-----------------------|
| Total reported cases                 | 1,111       | 7,483           | 53,036                | 69,512                |
| With advanced infection <sup>a</sup> | 199         | 1,312           | 6,908                 | 8,410                 |
| Male                                 | 1,048       | 7,081           | 50,546                | 65,162b               |
| Female                               | 63          | 402             | 2,490                 | 4,339b                |
| Age range                            | 6-64        | 1-77            | 1 mo-82               | 1 mo-82°              |
| Median age                           | 28          | 27              | 28                    | 28                    |
| Age groups: <15 y/o                  | 3           | 25              | 139                   | 204 <sup>c</sup>      |
| 15-24 y/o                            | 348         | 2,280           | 15,636                | 19,820°               |
| 25-34 y/o                            | 567         | 3,782           | 27,305                | 35,426°               |
| 35-49 y/o                            | 172         | 1,188           | 8,724                 | 12,172°               |
| 50 y/o & above                       | 21          | 208             | 1,232                 | 1,817°                |
| Pregnant                             | 10          | 40              | 305                   | 333                   |
| Reported deaths <sup>d</sup>         | 55          | 460             | 2,694                 | 3,514                 |