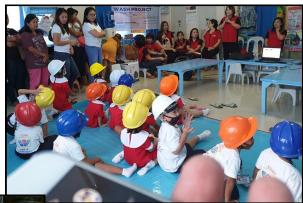

The turnover of two Water Sanitation and Hygiene (WASH) projects at DIHO Day Care Center in Ma-a and GOTAMCO Day Care Center in Agdao, Davao City last December 12 was the Rotary Club of Waling-Waling Davao's Christmas presents to the 132 pupils in both day care centers who will greatly benefit from these handwashing facilities.

It is truly important to teach and train the children while still in their formative years the value of handwashing and hygiene so that they will grow up healthy and at the same time imbibe the habit of cleanliness as they become adults.

68 pupils of Gotamco Day Care center.

The WASH Project is in collaboration with our very generous, supportive long time partner,

The Davao City water District (DCWD), as part of their corporate social responsibility(csr).

A lecture on the proper way of washing hands was conducted by DCWD.

A big thank you to RCWWD'S Past President Malou Jacinto, for serving as our conduit between RCWWD and DCWD and for making this project possible.