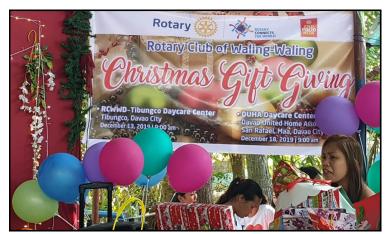

The club's Christmas Gift-giving on December 13 brought unspeakable joy to our school kids from RCWWD Day Care Center in Tibungco, who were given stuffed toys in different colors, shapes and sizes donated by PP Lorna Llamas, while the winners of the various contests such as parol making, dance competition for parents and group singing presentation for children were given cash prizes.

On December 18, another gift-giving activity will be undertaken at DUHA Day Care Center to be headed by "DUHA Queen" PP Remie Calaguas, bringing gifts bought with funds from the club's weekly raffle and attractive assorted stuffed toys imported from the USA courtesy of our International Service Director Teri Fitzback.