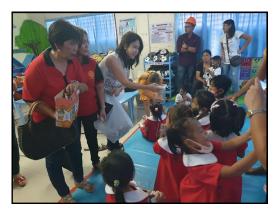

The club's Christmas Gift-giving on December 13 brought unspeakable joy to our school kids from RCWWD Day Care Center in Tibungco, who were given stuffed toys in different colors, shapes and sizes donated by PP Lorna Llamas, while the winners of the various contests such as parol making, dance competition for parents and group singing presentation for children were given cash prizes.

On December 18, another gift-giving activity will be undertaken at DUHA Day Care Center to be headed by "DUHA Queen" PP Remie Calaguas, bringing gifts bought with funds from the club's weekly raffle and attractive assorted stuffed toys imported from the USA courtesy of our International Service Director Teri Fitzback.

Thank you PPs Lorna, Remie, Malou, Zony, Vangie, Baby, Vicky and Fe, Director Teri and spouse Joe Fitzback, Director Letty, Luna and Elsie and Rotarians Myriam and Sylvia for your generous gifts and time in these activities.