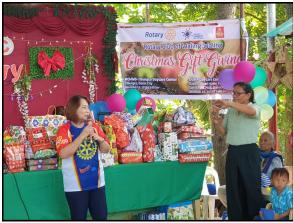

The club's Christmas Gift-giving on December 13 brought unspeakable joy to our school kids from RCWWD Day Care Center in Tibungco, who were given stuffed toys in different colors, shapes and sizes donated by PP Lorna Llamas, while the winners of the various contests such as parol making, dance competition for parents and group singing presentation for children were given cash prizes.

On December 18, another gift-giving activity will be undertaken at DUHA Day Care Center to be headed by "DUHA Queen" PP Remie Calaguas, bringing gifts bought with funds from the club's weekly raffle and attractive assorted stuffed toys imported from the USA courtesy of our International Service Director Teri Fitzback.