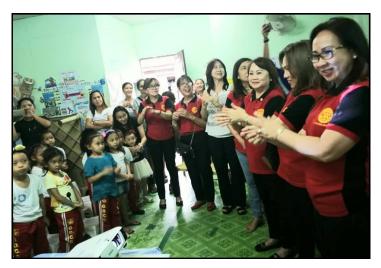

A Christ filled Christmas and a Blessed and flourishing New Year to all

19 December 2019 BLOOMSCOOP Vol. 28 Issue 21 Page 03

December 12, 2019 was a busy day for Rotary club of waling waling Davao.

After its 20th Regular Meeting in Menseng, members of RCWWD went to

- 1.) **DIHO DAY CARE CENTER** in San Rafael, Ma-a Davao City, and then proceeded to
- 2.) **GOTAMCO DAY CARE CENTER** in Leon Garcia, Agdao, Davao city for the Turnover of WASH PROJECT-

Handwashing Area that will serve 64 preschoolers of DIHO Day Care Center and

68 pupils of Gotamco Day Care center.

The WASH Project is in collaboration with our very generous, supportive long time partner,

The Davao City water District (DCWD), as part of their corporate social responsibility(csr).

Our appreciation to Ma'am Ella Gabuya and DCWD team for assisting us during the turnover activity.

... PP Baby Vilela

Page 04 BLOOMSCOOP Vol. 28 Issue 21 21 December 2019

PP Maribel T. Vilela **Club Secretary** vilela\_baby@yahoo.com