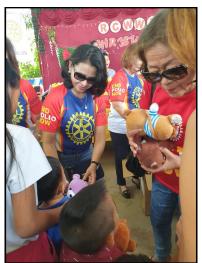

The club's Christmas Gift-giving on December 13 brought unspeakable joy to our school kids from RCWWD Day Care Center in Tibungco, who were given stuffed toys in different colors, shapes and sizes donated by PP Lorna Llamas, while the winners of the various contests such as parol making, dance competition for parents and group singing presentation for children were given cash prizes.

On December 18, another gift-giving activity will be undertaken at DUHA Day Care Center to be headed by "DUHA Queen" PP Remie Calaguas, bringing gifts bought with funds from the club's weekly raffle and attractive assorted stuffed toys imported from the USA courtesy of our International Service Director Teri Fitzback.