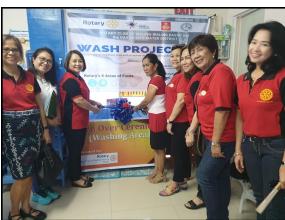

The turnover of two Water Sanitation and Hygiene (WASH) projects at DIHO Day Care Center in Ma-a and GOTAMCO Day Care Center in Agdao, Davao City last December 12 was the Rotary Club of Waling-Waling Davao's Christmas presents to the 132 pupils in both day care centers who will greatly benefit from these handwashing facilities.

A Christ filled Christmas and a Blessed and flourishing New Year to all

19 December 2019 BLOOMSCOOP Vol. 28 Issue 21 Page 03

December 12, 2019 was a busy day for Rotary club of waling waling Davao.

After its 20th Regular Meeting in Menseng, members of RCWWD went to

- 1.) **DIHO DAY CARE CENTER** in San Rafael, Ma-a Davao City, and then proceeded to
- 2.) **GOTAMCO DAY CARE CENTER** in Leon Garcia, Agdao, Davao city for the Turnover of WASH PROJECT-

Handwashing Area that will serve 64 preschoolers of DIHO Day Care Center and

68 pupils of Gotamco Day Care center.

The WASH Project is in collaboration with our very generous, supportive long time partner,

The Davao City water District (DCWD), as part of their corporate social responsibility(csr).

A lecture on the proper way of washing hands was conducted by DCWD.

A big thank you to RCWWD'S Past President Malou Jacinto, for serving as our conduit between RCWWD and DCWD and for making this project possible.

Our appreciation to Ma'am Ella Gabuya and DCWD team for assisting us during the turnover activity.

... PP Baby Vilela

Page 04 BLOOMSCOOP Vol. 28 Issue 21 21 December 2019

PP Maribel T. Vilela **Club Secretary** vilela\_baby@yahoo.com