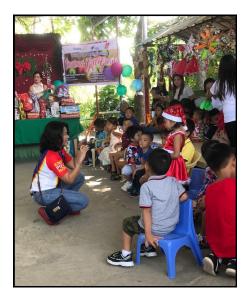

The club's Christmas Gift-giving on December 13 brought unspeakable joy to our school kids from RCWWD Day Care Center in Tibungco, who were given stuffed toys in different colors, shapes and sizes donated by PP Lorna Llamas, while the winners of the various contests such as parol making, dance competition for parents and group singing presentation for children were given cash prizes.

On December 18, another gift-giving activity will be undertaken at DUHA Day Care Center to be headed by "DUHA Queen" PP Remie Calaguas, bringing gifts bought with funds from the club's weekly raffle and attractive assorted stuffed toys imported from the USA courtesy of our International Service Director Teri Fitzback.