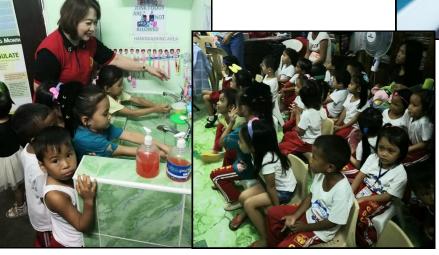

The turnover of two Water Sanitation and Hygiene (WASH) projects at DIHO Day Care Center in Ma-a and GOTAMCO Day Care Center in Agdao, Davao City last December 12 was the Rotary Club of Waling-Waling Davao's Christmas presents to the 132 pupils in both day care centers who will greatly benefit from these handwashing facilities.

A lecture on the proper way of washing hands was conducted by DCWD.

A big thank you to RCWWD'S Past President Malou Jacinto, for serving as our conduit between RCWWD and DCWD and for making this project possible.

Our appreciation to Ma'am Ella Gabuya and DCWD team for assisting us during the turnover activity.

... PP Baby Vilela

Page 04 BLOOMSCOOP Vol. 28 Issue 21 21 December 2019

PP Maribel T. Vilela **Club Secretary** vilela\_baby@yahoo.com