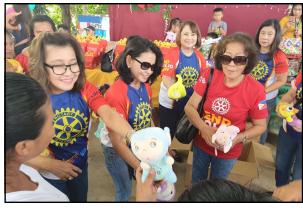

The club's Christmas Gift-giving on December 13 brought unspeakable joy to our school kids from RCWWD Day Care Center in Tibungco, who were given stuffed toys in different colors, shapes and sizes donated by PP Lorna Llamas, while the winners of the various contests such as parol making, dance competition for parents and group singing presentation for children were given cash prizes.