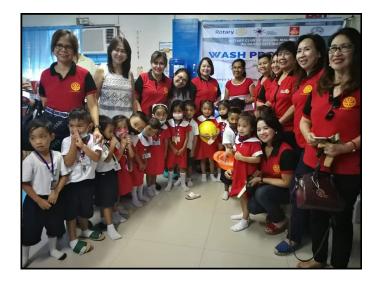

The club's Christmas Gift-giving on December 13 brought unspeakable joy to our school kids from RCWWD Day Care Center in Tibungco, who were given stuffed toys in different colors, shapes and sizes donated by PP Lorna Llamas, while the winners of the various contests such as parol making, dance competition for parents and group singing presentation for children were given cash prizes.

On December 18, another gift-giving activity will be undertaken at DUHA Day Care Center to be headed by "DUHA Queen" PP Remie Calaguas, bringing gifts bought with funds from the club's weekly raffle and attractive assorted stuffed toys imported from the USA courtesy of our International Service Director Teri Fitzback.

Thank you PPs Lorna, Remie, Malou, Zony, Vangie, Baby, Vicky and Fe, Director Teri and spouse Joe Fitzback, Director Letty, Luna and Elsie and Rotarians Myriam and Sylvia for your generous gifts and time in these activities.