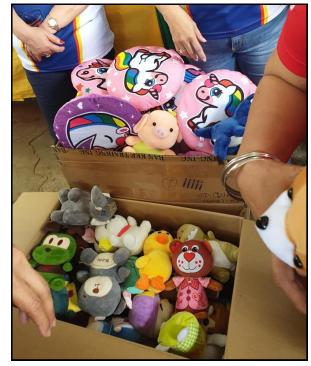

The club's Christmas Gift-giving on December 13 brought unspeakable joy to our school kids from RCWWD Day Care Center in Tibungco, who were given stuffed toys in different colors, shapes and sizes donated by PP Lorna Llamas, while the winners of the various contests such as parol making, dance competition for parents and group singing presentation for children were given cash prizes.

On December 18, another gift-giving activity will be undertaken at DUHA Day Care Center to be headed by "DUHA Queen" PP Remie Calaguas, bringing gifts bought with funds from the club's weekly raffle and attractive assorted stuffed toys imported from the USA courtesy of our International Service Director Teri Fitzback.