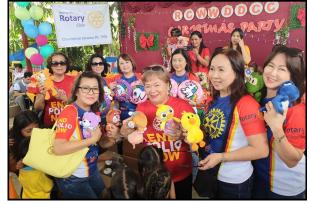

The club's Christmas Gift-giving on December 13 brought unspeakable joy to our school kids from RCWWD Day Care Center in Tibungco, who were given stuffed toys in different colors, shapes and sizes donated by PP Lorna Llamas, while the winners of the various contests such as parol making, dance competition for parents and group singing presentation for children were given cash prizes.

On December 18, another gift-giving activity will be undertaken at DUHA Day Care Center to be headed by "DUHA Queen" PP Remie Calaguas, bringing gifts bought with funds from the club's weekly raffle and attractive assorted stuffed toys imported from the USA courtesy of our International Service Director Teri Fitzback.

Thank you PPs Lorna, Remie, Malou, Zony, Vangie, Baby, Vicky and Fe, Director Teri and spouse Joe Fitzback, Director Letty, Luna and Elsie and Rotarians Myriam and Sylvia for your generous gifts and time in these activities.