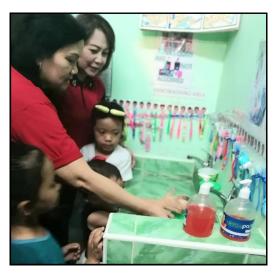

The turnover of two Water Sanitation and Hygiene (WASH) projects at DIHO Day Care Center in Ma-a and GOTAMCO Day Care Center in Agdao, Davao City last December 12 was the Rotary Club of Waling-Waling Davao's Christmas presents to the 132 pupils in both day care centers who will greatly benefit from these handwashing facilities.

It is truly important to teach and train the children while still in their formative years the value of handwashing and hygiene so that they will grow up healthy and at the same time imbibe the habit of cleanliness as they become adults.

Thanks to PP Zony Reyes for all the efforts in identifying these two day care centers and to Davao City Water District for the completion of these projects and to its personnel for the preparations during the turnover including the lecture on proper handwashing.

A lecture on the proper way of washing hands was conducted by DCWD.

A big thank you to RCWWD'S Past President Malou Jacinto, for serving as our conduit between RCWWD and DCWD and for making this project possible.