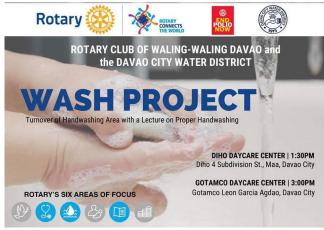

The turnover of two Water Sanitation and Hygiene (WASH) projects at DIHO Day Care Center in Ma-a and GOTAMCO Day Care Center in Agdao, Davao City last December 12 was the Rotary Club of Waling-Waling Davao's Christmas presents to the 132 pupils in both day care centers who will greatly benefit from these handwashing facilities.

- 1.) **DIHO DAY CARE CENTER** in San Rafael, Ma-a Davao City, and then proceeded to
- 2.) **GOTAMCO DAY CARE CENTER** in Leon Garcia, Agdao, Davao city for the Turnover of WASH PROJECT-

Handwashing Area that will serve 64 preschoolers of DIHO Day Care Center and

68 pupils of Gotamco Day Care center.

The WASH Project is in collaboration with our very generous, supportive long time partner,

The Davao City water District (DCWD), as part of their corporate social responsibility(csr).

| 12 December: | Turnover | of WASH P | rojects to: |
|--------------|----------|-----------|-------------|
|--------------|----------|-----------|-------------|

DIHO Day Care Center, San Rafael, Maa Gotamco Day Care Center, Agdao