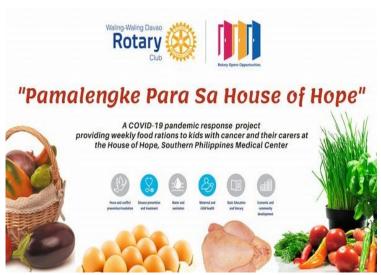

## "Pamalengke Para sa House of Hope" -

a COVID19 response project of Rotary Club of Waling Waling Davao, that provides weekly food ration to kids with cancer and their carers in House of Hope, Southern Philippines Medical Center.

Thank you to the generosity of our donors

Census: 21 patients

29 carers