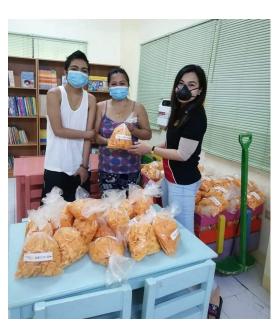

## "Pamalengke Para sa House of Hope" -

a COVID19 response project of Rotary Club of Waling Waling Davao, that provides weekly food ration to kids with cancer and their carers in House of Hope, Southern Philippines Medical Center.

Thank you to the generosity of our donors

Census: 21 patients

29 carers