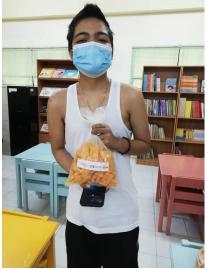

## "Pamalengke Para sa House of Hope" -

a COVID19 response project of Rotary Club of Waling Waling Davao, that provides weekly food ration to kids with cancer and their carers in House of Hope, Southern Philippines Medical Center.

Thank you to the generosity of our donors

Census: 21 patients

29 carers