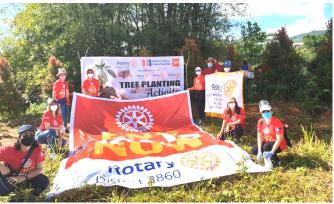

#### Page 7 - 8

District Tree Planting Activity

Oct 3 was the District Tree Planting Activity at Barangay Marahan, Marilog.

I would like to thank DT Malou, Sec/PP Baby, Dir Luchi, Dir Ces, Rtn Vida, Rtn Alex,HM Dave Vilela and Family of Rotary, my daughter Bianca who participated in this activity.

It was a happy day under the sun. Smiles were shared by each one of us. I think the assigned area to us was one of the hardest to hurdle because it was steep and slippery.

We slipped, fell, bitten by ants and planted the seedlings.

We were lucky HM Dave planted half of the seedlings assigned to us.

On October 15, we will have a caravan to Marilog day cares to distribute school materials and hygiene kits to 10 day care centers. I hope you ladies could join this activity.

#### **Caring for Mother Earth:**

The Rotary Club of Waling waling Davao led by Transforming President Gigi Espiritu with members District Trainer/PP Malou Jacinto,

Sec PP Baby Vilela, Dir. Ces Diaz,

Dir. Luchie, Aportadera Rtn. Vida & Rtn Alex Konst

HM Dave Vilela and

Family of Rotary Bianca Espiritu joined in the District Tree Planting Activity last October 3, 2020 in Brgy. Marahan, Marilog District, Davao City.

The activity throught the leadership of Transforming District 3860 District Governor Riezl Reyes was participated by various Rotary Clubs in Area 2.