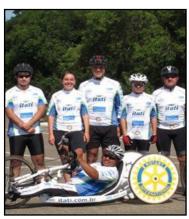

Correa participated in the Ultra Marathon Challenge, an event sponsored by Rotary District 4670 (Brazil) to raise awareness of and support for those with disabilities

#### Paralympic athlete João Correa and members of his team.

This entry was posted in <u>Polio Eradication</u> and tagged <u>Brazil</u>, <u>disabilities</u> by <u>Rotary International</u>. <u>Bookmark the permalink</u>.