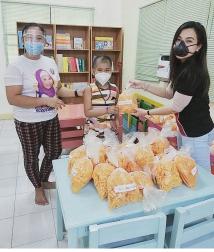

## "Pamalengke Para sa House of Hope" -

a COVID19 response project of Rotary Club of Waling Waling Davao, that provides weekly food ration to kids with cancer and their carers in House of Hope, Southern Philippines Medical Center.

Thank you to the generosity of our donors

Census: 21 patients

29 carers