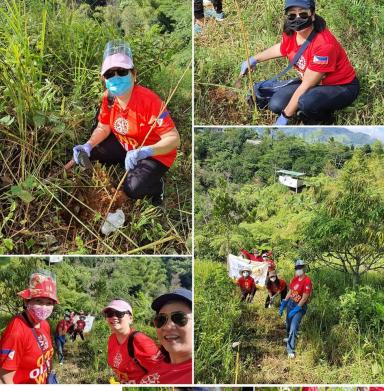

Oct 3 was the District Tree Planting Activity at Barangay Marahan, Marilog.

I would like to thank DT Malou, Sec/PP Baby, Dir Luchi, Dir Ces, Rtn Vida, Rtn Alex,HM Dave Vilela and Family of Rotary, my daughter Bianca who participated in this activity.

It was a happy day under the sun. Smiles were shared by each one of us. I think the assigned area to us was one of the hardest to hurdle because it was steep and slippery.

We slipped, fell, bitten by ants and planted the seedlings.

We were lucky HM Dave planted half of the seedlings assigned to us.

On October 15, we will have a caravan to Marilog day cares to distribute school materials and hygiene kits to 10 day care centers. I hope you ladies could join this activity.

#### **Caring for Mother Earth:**

The Rotary Club of Waling waling Davao led by Transforming President Gigi Espiritu with members District Trainer/PP Malou Jacinto,

Sec PP Baby Vilela, Dir. Ces Diaz,

Dir. Luchie, Aportadera Rtn. Vida & Rtn Alex Konst

HM Dave Vilela and

Family of Rotary Bianca Espiritu joined in the District Tree Planting Activity last October 3, 2020 in Brgy. Marahan, Marilog District, Davao City.

The activity throught the leadership of Transforming District 3860 District Governor Riezl Reyes was participated by various Rotary Clubs in Area 2.