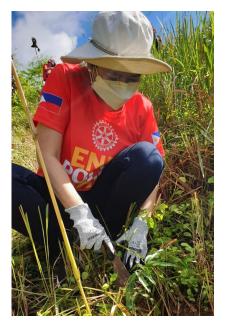

#### Page 7 - 8

District Tree Planting Activity

Oct 3 was the District Tree Planting Activity at Barangay Marahan, Marilog.

I would like to thank DT Malou, Sec/PP Baby, Dir Luchi, Dir Ces, Rtn Vida, Rtn Alex,HM Dave Vilela and Family of Rotary, my daughter Bianca who participated in this activity.

It was a happy day under the sun. Smiles were shared by each one of us. I think the assigned area to us was one of the hardest to hurdle because it was steep and slippery.

We slipped, fell, bitten by ants and planted the seedlings.

We were lucky HM Dave planted half of the seedlings assigned to us.

On October 15, we will have a caravan to Marilog day cares to distribute school materials and hygiene kits to 10 day care centers. I hope you ladies could join this activity.

#### **Caring for Mother Earth:**

The Rotary Club of Waling waling Davao led by Transforming President Gigi Espiritu with members District Trainer/PP Malou Jacinto,

Sec PP Baby Vilela, Dir. Ces Diaz,

Dir. Luchie, Aportadera Rtn. Vida & Rtn Alex Konst

HM Dave Vilela and

Family of Rotary Bianca Espiritu joined in the District Tree Planting Activity last October 3, 2020 in Brgy. Marahan, Marilog District, Davao City.

The activity throught the leadership of Transforming District 3860 District Governor Riezl Reyes was participated by various Rotary Clubs in Area 2.