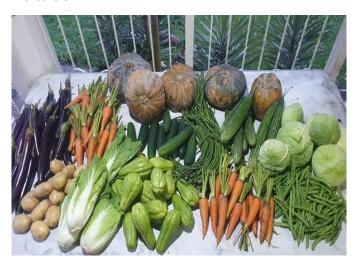

## "Pamalengke Para sa House of Hope" -

a COVID19 response project of Rotary Club of Waling Waling Davao, that provides weekly food ration to kids with cancer and their carers in House of Hope, Southern Philippines Medical Center.

Thank you to the generosity of our donors

Census: 21 patients

29 carers