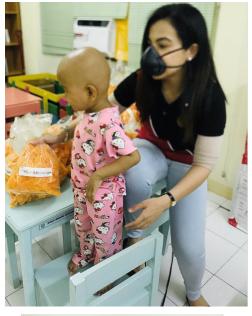

## "Pamalengke Para sa House of Hope" -

a COVID19 response project of Rotary Club of Waling Waling Davao, that provides weekly food ration to kids with cancer and their carers in House of Hope, Southern Philippines Medical Center.

Thank you to the generosity of our donors

Census: 21 patients

29 carers