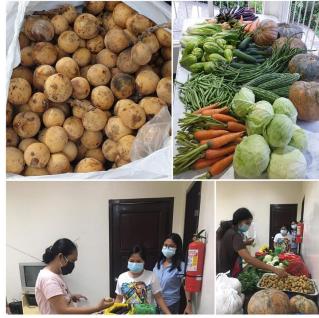

## "Pamalengke Para sa House of Hope" -

a COVID19 response project of Rotary Club of Waling Waling Davao, that provides weekly food ration to kids with cancer and their carers in House of Hope, Southern Philippines Medical Center.

Thank you to the generosity of our donors

Census: 21 patients

29 carers