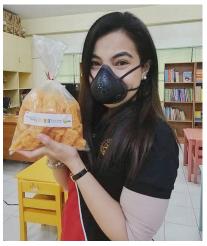

## "Pamalengke Para sa House of Hope" -

a COVID19 response project of Rotary Club of Waling Waling Davao, that provides weekly food ration to kids with cancer and their carers in House of Hope, Southern Philippines Medical Center.

Thank you to the generosity of our donors

Census: 21 patients

29 carers