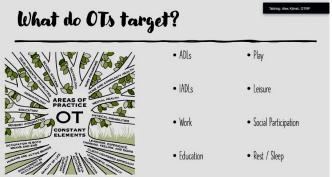

## What is OT?

According to the American Occupational Therapy Association (AOTA),

"Occupational therapists and occupational therapy assistants help people of all ages\_participate in the things they want and need to do through the therapeutic use of everyday. activities [occupations]"