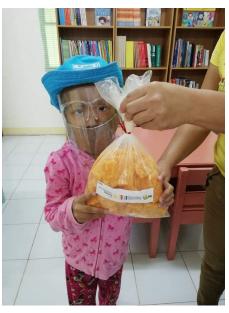

## "Pamalengke Para sa House of Hope" -

a COVID19 response project of Rotary Club of Waling Waling Davao, that provides weekly food ration to kids with cancer and their carers in House of Hope, Southern Philippines Medical Center.

Thank you to the generosity of our donors

Census: 21 patients

29 carers