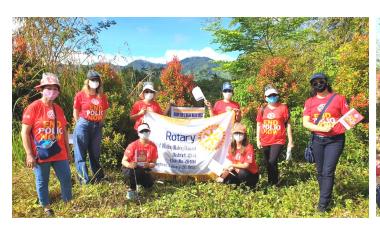

#### Page 7 - 8

District Tree Planting Activity

Oct 3 was the District Tree Planting Activity at Barangay Marahan, Marilog.

I would like to thank DT Malou, Sec/PP Baby, Dir Luchi, Dir Ces, Rtn Vida, Rtn Alex,HM Dave Vilela and Family of Rotary, my daughter Bianca who participated in this activity.

It was a happy day under the sun. Smiles were shared by each one of us. I think the assigned area to us was one of the hardest to hurdle because it was steep and slippery.

We slipped, fell, bitten by ants and planted the seedlings.

We were lucky HM Dave planted half of the seedlings assigned to us.

On October 15, we will have a caravan to Marilog day cares to distribute school materials and hygiene kits to 10 day care centers. I hope you ladies could join this activity.

#### **Caring for Mother Earth:**

The Rotary Club of Waling waling Davao led by Transforming President Gigi Espiritu with members District Trainer/PP Malou Jacinto,

Sec PP Baby Vilela, Dir. Ces Diaz,

Dir. Luchie, Aportadera Rtn. Vida & Rtn Alex Konst

HM Dave Vilela and

Family of Rotary Bianca Espiritu joined in the District Tree Planting Activity last October 3, 2020 in Brgy. Marahan, Marilog District, Davao City.

The activity throught the leadership of Transforming District 3860 District Governor Riezl Reyes was participated by various Rotary Clubs in Area 2.