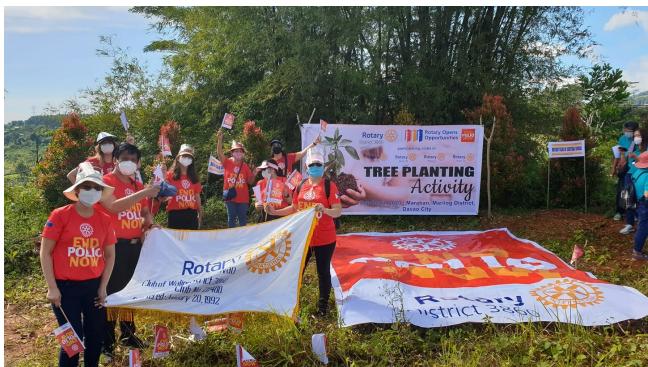

#### Page 7 - 8

District Tree Planting Activity

Oct 3 was the District Tree Planting Activity at Barangay Marahan, Marilog.

I would like to thank DT Malou, Sec/PP Baby, Dir Luchi, Dir Ces, Rtn Vida, Rtn Alex,HM Dave Vilela and Family of Rotary, my daughter Bianca who participated in this activity.

#### **Caring for Mother Earth:**

The Rotary Club of Waling waling Davao led by Transforming President Gigi Espiritu with members District Trainer/PP Malou Jacinto,

Sec PP Baby Vilela, Dir. Ces Diaz,

Dir. Luchie, Aportadera Rtn. Vida & Rtn Alex Konst

HM Dave Vilela and

Family of Rotary Bianca Espiritu joined in the District Tree Planting Activity last October 3, 2020 in Brgy. Marahan, Marilog District, Davao City.

The activity throught the leadership of Transforming District 3860 District Governor Riezl Reyes was participated by various Rotary Clubs in Area 2.