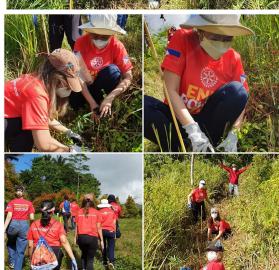

Oct 3 was the District Tree Planting Activity at Barangay Marahan, Marilog.

I would like to thank DT Malou, Sec/PP Baby, Dir Luchi, Dir Ces, Rtn Vida, Rtn Alex,HM Dave Vilela and Family of Rotary, my daughter Bianca who participated in this activity.

It was a happy day under the sun. Smiles were shared by each one of us. I think the assigned area to us was one of the hardest to hurdle because it was steep and slippery.

We slipped, fell, bitten by ants and planted the seedlings.

We were lucky HM Dave planted half of the seedlings assigned to us.

On October 15, we will have a caravan to Marilog day cares to distribute school materials and hygiene kits to 10 day care centers. I hope you ladies could join this activity.

#### **Caring for Mother Earth:**

The Rotary Club of Waling waling Davao led by Transforming President Gigi Espiritu with members District Trainer/PP Malou Jacinto,

Sec PP Baby Vilela, Dir. Ces Diaz,

Dir. Luchie, Aportadera Rtn. Vida & Rtn Alex Konst

HM Dave Vilela and

Family of Rotary Bianca Espiritu joined in the District Tree Planting Activity last October 3, 2020 in Brgy. Marahan, Marilog District, Davao City.

The activity throught the leadership of Transforming District 3860 District Governor Riezl Reyes was participated by various Rotary Clubs in Area 2.