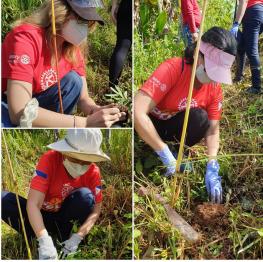

Oct 3 was the District Tree Planting Activity at Barangay Marahan, Marilog.

I would like to thank DT Malou, Sec/PP Baby, Dir Luchi, Dir Ces, Rtn Vida, Rtn Alex,HM Dave Vilela and Family of Rotary, my daughter Bianca who participated in this activity.

It was a happy day under the sun. Smiles were shared by each one of us. I think the assigned area to us was one of the hardest to hurdle because it was steep and slippery.

We slipped, fell, bitten by ants and planted the seedlings.

We were lucky HM Dave planted half of the seedlings assigned to us.

On October 15, we will have a caravan to Marilog day cares to distribute school materials and hygiene kits to 10 day care centers. I hope you ladies could join this activity.

#### **Caring for Mother Earth:**

The Rotary Club of Waling waling Davao led by Transforming President Gigi Espiritu with members District Trainer/PP Malou Jacinto,

Sec PP Baby Vilela, Dir. Ces Diaz,

Dir. Luchie, Aportadera Rtn. Vida & Rtn Alex Konst

HM Dave Vilela and

Family of Rotary Bianca Espiritu joined in the District Tree Planting Activity last October 3, 2020 in Brgy. Marahan, Marilog District, Davao City.

The activity throught the leadership of Transforming District 3860 District Governor Riezl Reyes was participated by various Rotary Clubs in Area 2.