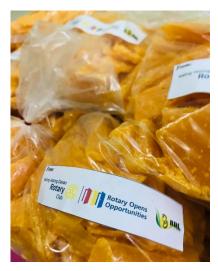

## "Pamalengke Para sa House of Hope" -

a COVID19 response project of Rotary Club of Waling Waling Davao, that provides weekly food ration to kids with cancer and their carers in House of Hope, Southern Philippines Medical Center.

Thank you to the generosity of our donors

Census: 21 patients

29 carers