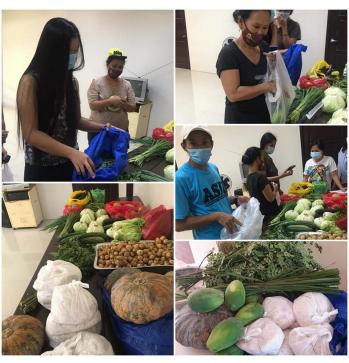

## "Pamalengke Para sa House of Hope" -

a COVID19 response project of Rotary Club of Waling Waling Davao, that provides weekly food ration to kids with cancer and their carers in House of Hope, Southern Philippines Medical Center.

Thank you to the generosity of our donors

Census: 21 patients

29 carers