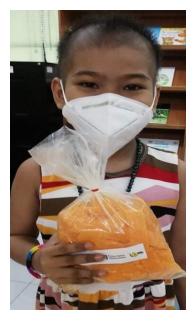

## "Pamalengke Para sa House of Hope" -

a COVID19 response project of Rotary Club of Waling Waling Davao, that provides weekly food ration to kids with cancer and their carers in House of Hope, Southern Philippines Medical Center.

Thank you to the generosity of our donors

Census: 21 patients

29 carers