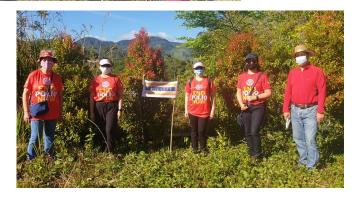

Oct 3 was the District Tree Planting Activity at Barangay Marahan, Marilog.

I would like to thank DT Malou, Sec/PP Baby, Dir Luchi, Dir Ces, Rtn Vida, Rtn Alex,HM Dave Vilela and Family of Rotary, my daughter Bianca who participated in this activity.

It was a happy day under the sun. Smiles were shared by each one of us. I think the assigned area to us was one of the hardest to hurdle because it was steep and slippery.

We slipped, fell, bitten by ants and planted the seedlings.

We were lucky HM Dave planted half of the seedlings assigned to us.

On October 15, we will have a caravan to Marilog day cares to distribute school materials and hygiene kits to 10 day care centers. I hope you ladies could join this activity.

#### **Caring for Mother Earth:**

The Rotary Club of Waling waling Davao led by Transforming President Gigi Espiritu with members District Trainer/PP Malou Jacinto,

Sec PP Baby Vilela, Dir. Ces Diaz,

Dir. Luchie, Aportadera Rtn. Vida & Rtn Alex Konst

HM Dave Vilela and

Family of Rotary Bianca Espiritu joined in the District Tree Planting Activity last October 3, 2020 in Brgy. Marahan, Marilog District, Davao City.

The activity throught the leadership of Transforming District 3860 District Governor Riezl Reyes was participated by various Rotary Clubs in Area 2.