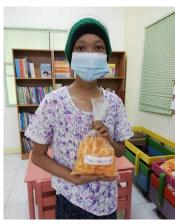

## "Pamalengke Para sa House of Hope" -

a COVID19 response project of Rotary Club of Waling Waling Davao, that provides weekly food ration to kids with cancer and their carers in House of Hope, Southern Philippines Medical Center.

Thank you to the generosity of our donors

Census: 21 patients

29 carers