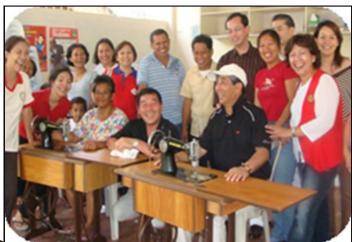

#### **RCC Matina Pangi: Training on Basic Sewing**

The World Community Service (WCS) and the Rotary Club of Narashino RI District 2790 Chiba, Japan were instrumental in fulfilling RCWWD's commitment to serve the marginalized sector of the community.

**Basic Sewing:** RCC Matina Pangi members with a Trainor from the Department of Social Welfare and Development, provided by RCWWD.

Their finished products are basic quilts for refrigerator top covers, crib lining, and table mantles, blouses, skirts to name a few.