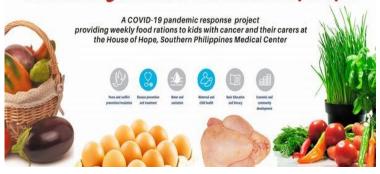

# "Pamalengke Para Sa House of Hope"

Rotary Club of Waling Waling Davao "Pamalengke Para sa House of Hope" A Covid Reponse Project- Food Ration for October 12 to 18, 2020 for

- 23 patients( kids with cancer) and
- 31 carers at HOH-Southern Philippines Medical Center.

Thank you for the generosity of PP Remi for the various fresh vegetables