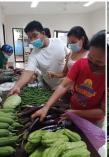

# "Pamalengke Para Sa House of Hope"

Rotary Club of Waling Waling Davao "Pamalengke Para sa House of Hope" A Covid Reponse Project- Food Ration for October 12 to 18, 2020 for

- 23 patients( kids with cancer) and
- 31 carers at HOH-Southern Philippines Medical Center.

Thank you for the generosity of PP Remi for the various fresh vegetables