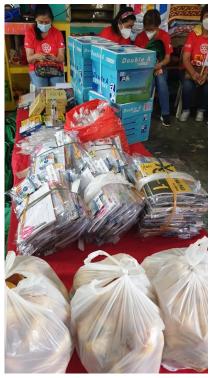

# "Pamalengke Para Sa House of Hope"

Rotary Club of Waling Waling Davao "Pamalengke Para sa House of Hope" A Covid Reponse Project- Food Ration for October 12 to 18, 2020 for

- 23 patients( kids with cancer) and
- 31 carers at HOH-Southern Philippines Medical Center.

Thank you for the generosity of PP Remi for the various fresh vegetables