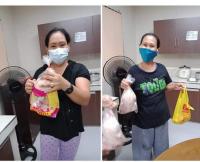

# "Pamalengke Para Sa House of Hope"

Rotary Club of Waling Waling Davao "Pamalengke Para sa House of Hope" A Covid Reponse Project- Food Ration for October 12 to 18, 2020 for

- 23 patients( kids with cancer) and
- 31 carers at HOH-Southern Philippines Medical Center.

Thank you for the generosity of PP Remi for the various fresh vegetables