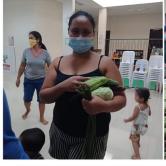

# "Pamalengke Para Sa House of Hope"

Rotary Club of Waling Waling Davao "Pamalengke Para sa House of Hope" A Covid Reponse Project- Food Ration for October 12 to 18, 2020 for

- 23 patients( kids with cancer) and
- 31 carers at HOH-Southern Philippines Medical Center.

Thank you for the generosity of PP Remi for the various fresh vegetables