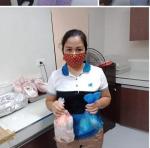

# "Pamalengke Para Sa House of Hope"

Rotary Club of Waling Waling Davao "Pamalengke Para sa House of Hope" A Covid Reponse Project- Food Ration for October 12 to 18, 2020 for

- 23 patients( kids with cancer) and
- 31 carers at HOH-Southern Philippines Medical Center.

Thank you for the generosity of PP Remi for the various fresh vegetables