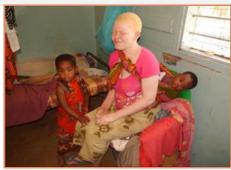

# Dr. John Philip, Past District Governor and International Fellowship of Rotarian Doctors

Several years ago I was on the island of Ukerewe in Tanzania leading a Rotary project when I heard a child had been abducted and murdered. The child was an albino and was targeted by traditional healers. I was in utter disbelief when I discovered traditional healers, sometimes called witch doctors, target albinos to use their body parts in ritual practices, which they claim bring wealth and good luck. The Tanzanian government banned witch doctors in January 2015. Since then more than 200 witch doctors and traditional healers have been arrested, but many people with albinism still live under the threat of death.

People with albinism lack melanin pigment in their skin and appear to have "white" skin.

They have sensitivity to ultraviolet radiation and are at risk of developing skin cancer and significant sight problems. The Rotarian Doctors' Fellowship is supporting a campaign in Tanzania to help this marginalized and discriminated community claim their rightful place in the society and live without fear. Our project addresses many interconnected challenges – reducing stigma through village seminars, vocational training and improving eye care. As a cancer specialist, my initial interest was to help this high risk group receive better treatment for skin cancer. Skin cancer is not a lethal disease and is easily preventable. I soon realized that improving skin cancer care was important, but will have little effect until other complex social issues are addressed.

healers & albinos