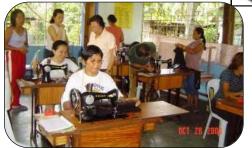

#### **RCC Matina Pangi: Training on Basic Sewing**

The World Community Service (WCS) and the Rotary Club of Narashino RI District 2790 Chiba, Japan were instrumental in fulfilling RCWWD's commitment to serve the marginalized sector of the community.

**Basic Sewing:** RCC Matina Pangi members with a Trainor from the Department of Social Welfare and Development, provided by RCWWD.

Their finished products are basic quilts for refrigerator top covers, crib lining, and table mantles, blouses, skirts to name a few.