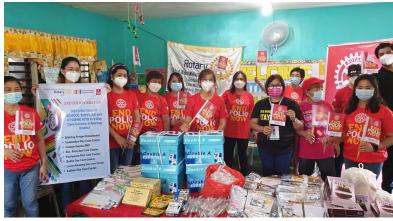

# **Pres Impression**

Good day ladies!

This October 24 we will celebrate "World Polio Day" and the week we have the "End Polio Awareness Campaign" of the Rotary International.

For our service project we had the "End Polio Caravan".

We went to Marilog District and served 9 Day Care Centers.

It was so heartwarming being welcomed by the teachers and some parents. The District head of CSSDO Maam Ruby was there too to grace the short program prepared by the Day Care teachers.

A short program was prepared by Teacher Michelle. By the way it was Teacher Michelle who introduced me to the 9 day care center teachers.

Dir Luchi gave a short talk about the End Polio program of the Rotary International.

In fact it was only there that we knew that Marilog District won an award from the City Health Office as the number one district that implemented the Tatak Polio program of the City of Davao

We served the needs of 9 Day Care Centers namely: