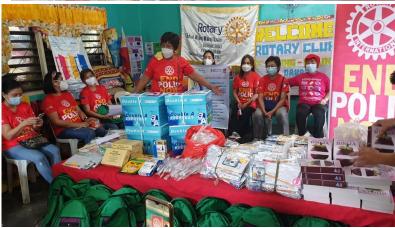

# **Pres Impression**

Good day ladies!

This October 24 we will celebrate "World Polio Day" and the week we have the "End Polio Awareness Campaign" of the Rotary International.

For our service project we had the "End Polio Caravan".

We went to Marilog District and served 9 Day Care Centers.

It was so heartwarming being welcomed by the teachers and some parents. The District head of CSSDO Maam Ruby was there too to grace the short program prepared by the Day Care teachers.

A short program was prepared by Teacher Michelle. By the way it was Teacher Michelle who introduced me to the 9 day care center teachers.

Dir Luchi gave a short talk about the End Polio program of the Rotary International.

#### **Advocacies:**

- ° Primary health care
- ° Public health
- ° Mental health
- Palliative and Hospice Care
- Gender Equality
- ° Family Health
- ° Wellness and quality of life

In celebration of World Polio Day and End Polio Now Awareness Campaign, the Rotary Club of Waling Waling Davao in collaboration with DMIRIE Foundation distributed school supplies (plastic envelope containing bond paper, pencil, crayons, scissors and drawing book), 10 boxes of markers, 10 boxes of ink for markers, 12 sets of colored markers, 45 reams of bond paper, school backpacks and hygiene kits(soap, toothbrushes and toothpaste), bread, and 100 boxes of Vitamins with Zinc to 9 Day Care Centers in Marilog District.