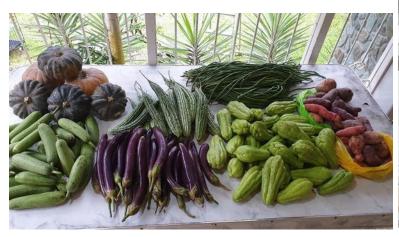

# "Pamalengke Para Sa House of Hope"

Rotary Club of Waling Waling Davao "Pamalengke Para sa House of Hope" A Covid Reponse Project- Food Ration for October 12 to 18, 2020 for

- 23 patients( kids with cancer) and
- 31 carers at HOH-Southern Philippines Medical Center.

Thank you for the generosity of PP Remi for the various fresh vegetables