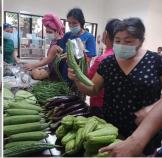

# "Pamalengke Para Sa House of Hope"

Rotary Club of Waling Waling Davao "Pamalengke Para sa House of Hope" A Covid Reponse Project- Food Ration for October 12 to 18, 2020 for

- 23 patients( kids with cancer) and
- 31 carers at HOH-Southern Philippines Medical Center.

Thank you for the generosity of PP Remi for the various fresh vegetables