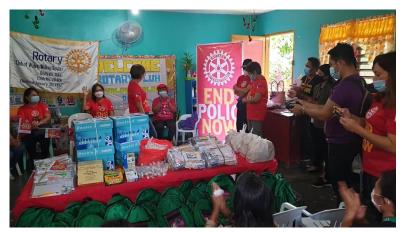

# **Pres Impression**

Good day ladies!

This October 24 we will celebrate "World Polio Day" and the week we have the "End Polio Awareness Campaign" of the Rotary International.

For our service project we had the "End Polio Caravan".

We went to Marilog District and served 9 Day Care Centers.

It was so heartwarming being welcomed by the teachers and some parents. The District head of CSSDO Maam Ruby was there too to grace the short program prepared by the Day Care teachers.

A short program was prepared by Teacher Michelle. By the way it was Teacher Michelle who introduced me to the 9 day care center teachers.

Dir Luchi gave a short talk about the End Polio program of the Rotary International.

#### **Advocacies:**

- ° Primary health care
- ° Public health
- ° Mental health
- Palliative and Hospice Care
- Gender Equality
- ° Family Health
- ° Wellness and quality of life

In celebration of World Polio Day and End Polio Now Awareness Campaign, the Rotary Club of Waling Waling Davao in collaboration with DMIRIE Foundation distributed school supplies (plastic envelope containing bond paper, pencil, crayons, scissors and drawing book), 10 boxes of markers, 10 boxes of ink for markers, 12 sets of colored markers, 45 reams of bond paper, school backpacks and hygiene kits(soap, toothbrushes and toothpaste), bread, and 100 boxes of Vitamins with Zinc to 9 Day Care Centers in Marilog District.