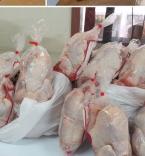

# "Pamalengke Para Sa House of Hope"

Rotary Club of Waling Waling Davao "Pamalengke Para sa House of Hope" A Covid Reponse Project- Food Ration for October 12 to 18, 2020 for

- 23 patients( kids with cancer) and
- 31 carers at HOH-Southern Philippines Medical Center.

Thank you for the generosity of PP Remi for the various fresh vegetables