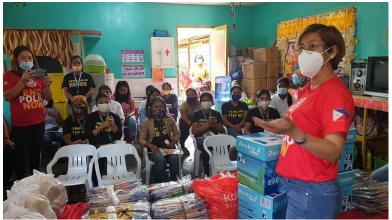

# **Pres Impression**

Good day ladies!

This October 24 we will celebrate "World Polio Day" and the week we have the "End Polio Awareness Campaign" of the Rotary International.

For our service project we had the "End Polio Caravan".

We went to Marilog District and served 9 Day Care Centers.

It was so heartwarming being welcomed by the teachers and some parents. The District head of CSSDO Maam Ruby was there too to grace the short program prepared by the Day Care teachers.

A short program was prepared by Teacher Michelle. By the way it was Teacher Michelle who introduced me to the 9 day care center teachers.

Dir Luchi gave a short talk about the End Polio program of the Rotary International.

#### **Advocacies:**

- ° Primary health care
- ° Public health
- ° Mental health
- Palliative and Hospice Care
- Gender Equality
- ° Family Health
- ° Wellness and quality of life

In celebration of World Polio Day and End Polio Now Awareness Campaign, the Rotary Club of Waling Waling Davao in collaboration with DMIRIE Foundation distributed school supplies (plastic envelope containing bond paper, pencil, crayons, scissors and drawing book), 10 boxes of markers, 10 boxes of ink for markers, 12 sets of colored markers, 45 reams of bond paper, school backpacks and hygiene kits(soap, toothbrushes and toothpaste), bread, and 100 boxes of Vitamins with Zinc to 9 Day Care Centers in Marilog District.