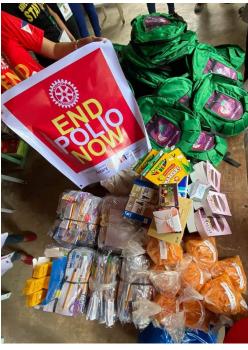

# **Pres Impression**

Good day ladies!

This October 24 we will celebrate "World Polio Day" and the week we have the "End Polio Awareness Campaign" of the Rotary International.

For our service project we had the "End Polio Caravan".

We distributed school supplies placed in individual plastic envelopes consisting of a box of crayons, a drawing book, scissors, pencils and pad paper and bond papers. For the teachers we gave boxes of markers and ink refill for the markers.

We distributed Hygiene kits (soap for handwashing, toothbrush and toothpaste) too for the children.

The soap given were donated by RDL.

My appreciation and gratitude to the owner and administration of RDL.

This activity was also supported by the DIMIRIE Foundation headed by Rotarian Gina Espejo. They provided backpacks and inside the back packs are vitamin C with Zinc for the pupils.

For the teachers they gave 5 reams each for the 9 day care centers, sets of colored markers, boxes of markers and ink refill.

#### **Advocacies:**

- ° Primary health care
- ° Public health
- ° Mental health
- Palliative and Hospice Care
- Gender Equality
- ° Family Health
- ° Wellness and quality of life

In celebration of World Polio Day and End Polio Now Awareness Campaign, the Rotary Club of Waling Waling Davao in collaboration with DMIRIE Foundation distributed school supplies (plastic envelope containing bond paper, pencil, crayons, scissors and drawing book), 10 boxes of markers, 10 boxes of ink for markers, 12 sets of colored markers, 45 reams of bond paper, school backpacks and hygiene kits(soap, toothbrushes and toothpaste), bread, and 100 boxes of Vitamins with Zinc to 9 Day Care Centers in Marilog District.