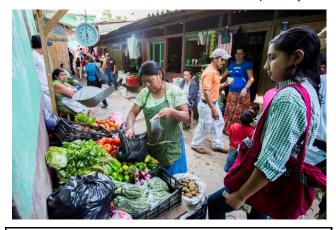

Adelante Foundation microcredit client Dona Ninfa (center) sells vegetables at the market in La Esperanza, Honduras. The Adelante Foundation's microcredit program, which offers women loans and business training aimed at increasing their household incomes.