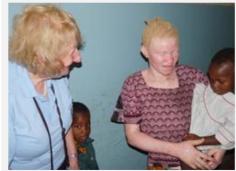

# Dr. John Philip, Past District Governor and International Fellowship of Rotarian Doctors

Several years ago I was on the island of Ukerewe in Tanzania leading a Rotary project when I heard a child had been abducted and murdered. The child was an albino and was targeted by traditional healers. I was in utter disbelief when I discovered traditional healers, sometimes called witch doctors, target albinos to use their body parts in ritual practices, which they claim bring wealth and good luck. The Tanzanian government banned witch doctors in January 2015. Since then more than 200 witch doctors and traditional healers have been arrested, but many people with albinism still live under the threat of death.

People with albinism lack melanin pigment in their skin and appear to have "white" skin.

They have sensitivity to ultraviolet radiation and are at risk of developing skin cancer and significant sight problems. The Rotarian Doctors' Fellowship is supporting a campaign in Tanzania to help this marginalized and discriminated community claim their rightful place in the society and live without fear. Our project addresses many interconnected challenges – reducing stigma through village seminars, vocational training and improving eye care. As a cancer specialist, my initial interest was to help this high risk group receive better treatment for skin cancer. Skin cancer is not a lethal disease and is easily preventable. I soon realized that improving skin cancer care was important, but will have little effect until other complex social issues are addressed.

healers & albinos