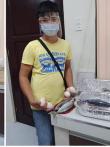

Bless your generous heart Hon member Louie.

We had the District Blood Letting last Friday too. Our club had 7 donors. Our very own PDir Vanessa was one of them, she donated blood even if she was scared of needles. I would like to thank the niece of VP/PP Marivic, Lalay Corral for bringing in 3 donors. Trish Maglasang a friend of the son of PDir Vanessa came in too to donate. We complied with the District's requirement to have at least 5 donors

Total P17,200.00

Thank you Rtn Vanessa for you blood

Pres Gigi together with Rotaract Waling-Waling Davao Pres Bianca are packing donated RDL papaya soap for distribution to different adopted communities