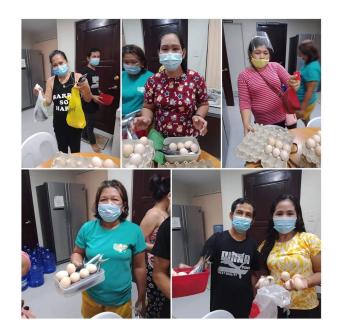

### "Pamalengke Para Sa House of Hope"

### Food ration for October 26 to 31, 2020

Census:

22 patients

32 carers

Thank you for the generosity of VP / PP Marivic Jimenez for the fresh Fish