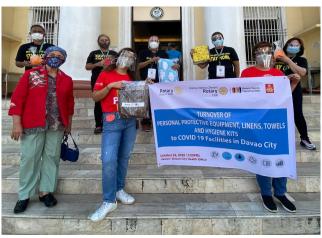

#### Page 9

End Polio Fun Run Turnover of PPEs to City Hall

Last Oct 27 together with the President of the ROTARACT Club Ana Bianca Espiritu we turned over our first batch PPE's from the District, bed linens consisting of malongs and pillowcases, pillows from RCWWD members who gave cash (PP Nene Santos 10k, Dir Luna Gaviola 5K, Treas Lorna Llamas 5K, VP/PP Marivic Jimenez 5k and Rtn Chona Lamparas 10k) PP Zony who contributed medical aprons, towels and bedsheets, Sec/PP Baby who gave PPE's, pillows and malons too, and soap from RDL to the City Health Office for the RMC Covid facilities.

RCWWD turned over PPEs, blankets and malongs as well as RDL soap to a COVID 19 facility managed by Dr. Alan Galvez the brother of Pres Gigi