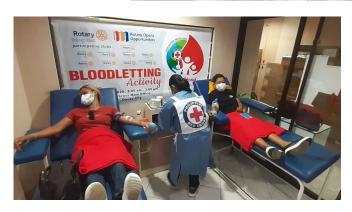

#### Page 8

Bloodletting & RDL Soap repacking and distribution

Bless your generous heart Hon member Louie.

We had the District Blood Letting last Friday too. Our club had 7 donors. Our very own PDir Vanessa was one of them, she donated blood even if she was scared of needles. I would like to thank the niece of VP/PP Marivic, Lalay Corral for bringing in 3 donors. Trish Maglasang a friend of the son of PDir Vanessa came in too to donate. We complied with the District's requirement to have at least 5 donors