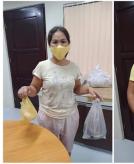

Last Oct 27 together with the President of the ROTARACT Club Ana Bianca Espiritu we turned over our first batch PPE's from the District, bed linens consisting of malongs and pillowcases, pillows from RCWWD members who gave cash (PP Nene Santos 10k, Dir Luna Gaviola 5K, Treas Lorna Llamas 5K, VP/PP Marivic Jimenez 5k and Rtn Chona Lamparas 10k) PP Zony who contributed medical aprons, towels and bedsheets, Sec/PP Baby who gave PPE's, pillows and malons too, and soap from RDL to the City Health Office for the RMC Covid facilities.

RCWWD turned over PPEs, blankets and malongs as well as RDL soap to a COVID 19 facility managed by Dr. Alan Galvez the brother of Pres Gigi