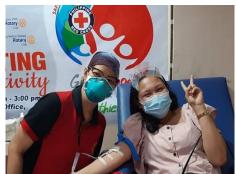

Bless your generous heart Hon member Louie.

We had the District Blood Letting last Friday too. Our club had 7 donors. Our very own PDir Vanessa was one of them, she donated blood even if she was scared of needles. I would like to thank the niece of VP/PP Marivic, Lalay Corral for bringing in 3 donors. Trish Maglasang a friend of the son of PDir Vanessa came in too to donate. We complied with the District's requirement to have at least 5 donors

Total P17,200.00

Thank you Rtn Vanessa for you blood

Pres Gigi together with Rotaract Waling-Waling Davao Pres Bianca are packing donated RDL papaya soap for distribution to different adopted communities