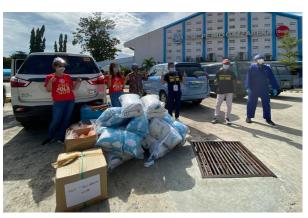

Last Oct 27 together with the President of the ROTARACT Club Ana Bianca Espiritu we turned over our first batch PPE's from the District, bed linens consisting of malongs and pillowcases, pillows from RCWWD members who gave cash (PP Nene Santos 10k, Dir Luna Gaviola 5K, Treas Lorna Llamas 5K, VP/PP Marivic Jimenez 5k and Rtn Chona Lamparas 10k) PP Zony who contributed medical aprons, towels and bedsheets, Sec/PP Baby who gave PPE's, pillows and malons too, and soap from RDL to the City Health Office for the RMC Covid facilities.

RCWWD turned over PPEs, blankets and malongs as well as RDL soap to a COVID 19 facility managed by Dr. Alan Galvez the brother of Pres Gigi