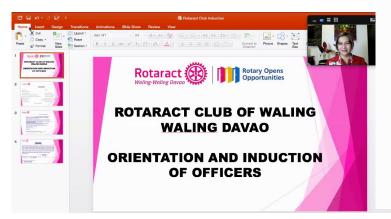

### Rotaract Club **Chartering Ceremonies** Orientation and Induction of Officers and Members

Bai Johanna T. Zainal Director, Youth Service Rotary Club of Waling-Waling Davao 23 October 2020

#### PROGRAMME

Pambansang Awit

Opening Remarks

Orientation of Prospective Rotaractors

Induction of New Rotaract Community Base

Inspirational Talk

Short Message

Closing Remarks

AVP

Pres Gigi Espiritu Dir Bai Johanna Zainal

PP/ Sec Baby Vilela

District Rotaract Chair Bolyn Pur

RCWWD Rotaract Pres Ana Bianca Est

PP Mae Dolendo

Emcee Alex Konst