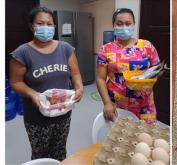

Total P17,200.00

Thank you Rtn Vanessa for you blood

Pres Gigi together with Rotaract Waling-Waling Davao Pres Bianca are packing donated RDL papaya soap for distribution to different adopted communities