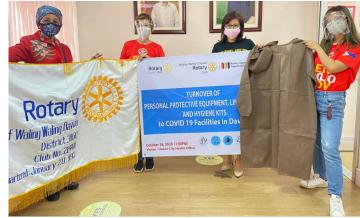

Last Oct 27 together with the President of the ROTARACT Club Ana Bianca Espiritu we turned over our first batch PPE's from the District, bed linens consisting of malongs and pillowcases, pillows from RCWWD members who gave cash (PP Nene Santos 10k, Dir Luna Gaviola 5K, Treas Lorna Llamas 5K, VP/PP Marivic Jimenez 5k and Rtn Chona Lamparas 10k) PP Zony who contributed medical aprons, towels and bedsheets, Sec/PP Baby who gave PPE's, pillows and malons too, and soap from RDL to the City Health Office for the RMC Covid facilities.

RCWWD turned over PPEs, blankets and malongs as well as RDL soap to a COVID 19 facility managed by Dr. Alan Galvez the brother of Pres Gigi