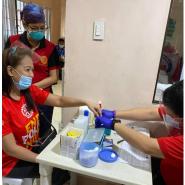

Bless your generous heart Hon member Louie.

We had the District Blood Letting last Friday too. Our club had 7 donors. Our very own PDir Vanessa was one of them, she donated blood even if she was scared of needles. I would like to thank the niece of VP/PP Marivic, Lalay Corral for bringing in 3 donors. Trish Maglasang a friend of the son of PDir Vanessa came in too to donate. We complied with the District's requirement to have at least 5 donors