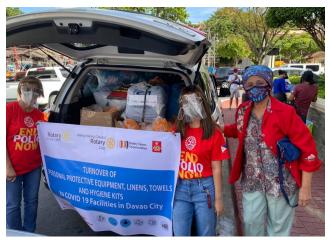

Last Oct 27 together with the President of the ROTARACT Club Ana Bianca Espiritu we turned over our first batch PPE's from the District, bed linens consisting of malongs and pillowcases, pillows from RCWWD members who gave cash (PP Nene Santos 10k, Dir Luna Gaviola 5K, Treas Lorna Llamas 5K, VP/PP Marivic Jimenez 5k and Rtn Chona Lamparas 10k) PP Zony who contributed medical aprons, towels and bedsheets, Sec/PP Baby who gave PPE's, pillows and malons too, and soap from RDL to the City Health Office for the RMC Covid facilities.

RCWWD turned over PPEs, blankets and malongs as well as RDL soap to a COVID 19 facility managed by Dr. Alan Galvez the brother of Pres Gigi