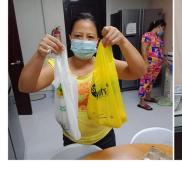

Last Oct 27 together with the President of the ROTARACT Club Ana Bianca Espiritu we turned over our first batch PPE's from the District, bed linens consisting of malongs and pillowcases, pillows from RCWWD members who gave cash (PP Nene Santos 10k, Dir Luna Gaviola 5K, Treas Lorna Llamas 5K, VP/PP Marivic Jimenez 5k and Rtn Chona Lamparas 10k) PP Zony who contributed medical aprons, towels and bedsheets, Sec/PP Baby who gave PPE's, pillows and malons too, and soap from RDL to the City Health Office for the RMC Covid facilities.

RCWWD turned over PPEs, blankets and malongs as well as RDL soap to a COVID 19 facility managed by Dr. Alan Galvez the brother of Pres Gigi