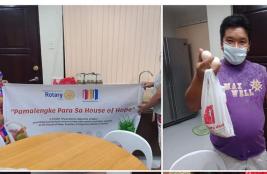

### "Pamalengke Para Sa House of Hope"

### Food ration for October 26 to 31, 2020

Census:

22 patients

32 carers

Thank you for the generosity of VP / PP Marivic Jimenez for the fresh Fish