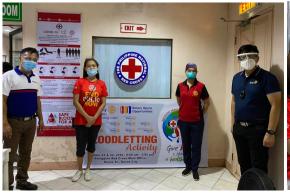

Bless your generous heart Hon member Louie.

We had the District Blood Letting last Friday too. Our club had 7 donors. Our very own PDir Vanessa was one of them, she donated blood even if she was scared of needles. I would like to thank the niece of VP/PP Marivic, Lalay Corral for bringing in 3 donors. Trish Maglasang a friend of the son of PDir Vanessa came in too to donate. We complied with the District's requirement to have at least 5 donors