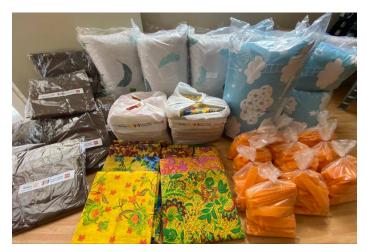

Last Oct 27 together with the President of the ROTARACT Club Ana Bianca Espiritu we turned over our first batch PPE's from the District, bed linens consisting of malongs and pillowcases, pillows from RCWWD members who gave cash (PP Nene Santos 10k, Dir Luna Gaviola 5K, Treas Lorna Llamas 5K, VP/PP Marivic Jimenez 5k and Rtn Chona Lamparas 10k) PP Zony who contributed medical aprons, towels and bedsheets, Sec/PP Baby who gave PPE's, pillows and malons too, and soap from RDL to the City Health Office for the RMC Covid facilities.

RCWWD turned over PPEs, blankets and malongs as well as RDL soap to a COVID 19 facility managed by Dr. Alan Galvez the brother of Pres Gigi