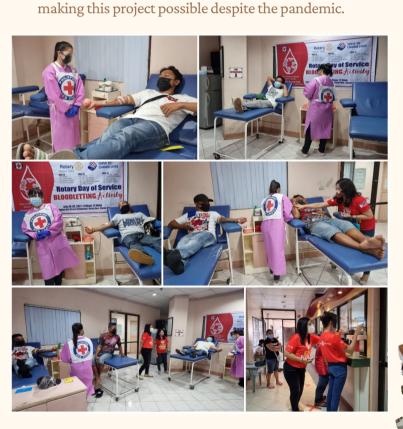

## Opening of the Annual District Bloodletting Activity

Club President Jaja Valderosa, Secretary PP Baby Vilela, and AG Gigi Espiritu attended the Annual District Bloodletting Activity Opening held last July 26, 2021. 14 Rotary Clubs from Areas 2A, 2B, and 2C are a part of this activity, which will run from July 26 to July 30, 2021, hosted by Area 2B Rotary Clubs. Our service partner is the Philippine National Red Cross.

## Annual Bloodletting Activity

The RCWWD participated in the Annual Blood Letting Activity of District 3860 last July 27, 2021, hosted by the Are 2B Clubs under the supervision of AG Gigi Espiritu. 22 bags were collected, with 20 coming from the RCWWD and 2 from RC Central Davao.

The members at the annual bloodletting activity also strictly adhered to the COVID-19 health protocols.

We thank the members of RCWWD for bringing potential donors. We are also grateful to everyone for