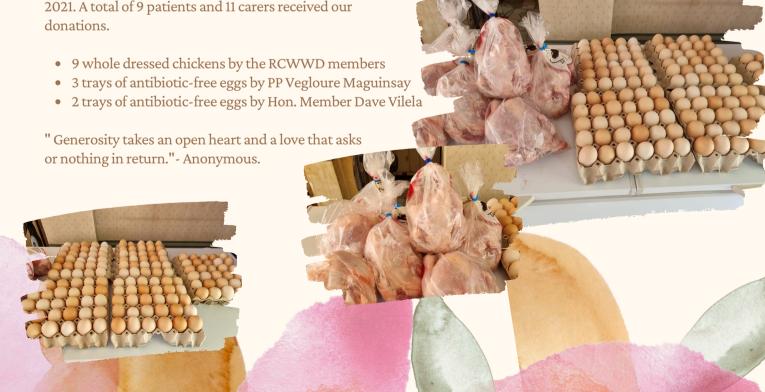

## Community Updates

Estela Maribel Vilela

Club Secretary

Now on its 16th month since the COVID-19 pandemic, the RCWWD continues to deliver weekly food rations to kids with cancer at the House of Hope, SPMC. Food rations were delivered last July 20, 2021. A total of 9 patients and 11 carers received our

We are very grateful to all the blood donors, our service partners, The Philippine National Red Cross, the Rotary Clubs of areas 2A, 2B, and 2C, all our food donors, several boxes of MX3 as well as free-flowing coffee for the entire duration of the activity from Dir. Gina Espejo, and PP/Sec. Baby Vilela for the 15 trays of eggs.