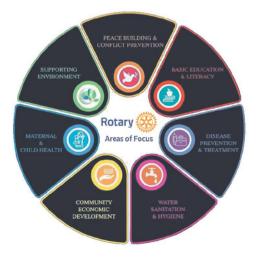

## **Monthly Observances in** Rotary

AUGUST - Membership & Extension Month SEPTEMBER - Basic Education & Literacy Month OCTOBER - Economic & Community Development NOVEMBER - The Rotary Foundation Month DECEMBER - Disease Prevention & Treatment Month JANUARY - Vocational Service Month FEBRUARY - Peace & Conflict Prevention/Resolution Month MARCH - Water & Sanitation Month

APRIL - Maternal & Child Care Month

MAY - Youth Service Month JUNE - Rotary Fellowship Month