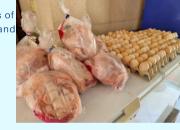

## HOUSE OF HOPE

The RCWWD continued to deliver weekly food rations to kids with cancer and their carers in House of Hope, Southern Philippines Medical Center. Food for Hope is a COVID-19 response project of the Club, which started at the onset of the pandemic last April 2020. Delivered last April 5, 2022 were 14 pieces of whole-dressed chickens, 5 trays of antibiotic-free eggs, and various fresh veggies. The donation was received by 13 patients and 19 carers. We thank the generosity of our weekly donors of 3 trays from PP Veg Maguinsay and 2 trays of eggs from HM Dave Vilela.

Meanwhile, last April 19, 2022, donations consisted of 15 pieces of whole-dressed chickens (5 donated by Dir. Chona Lamparas), 5 trays antibiotic-free eggs (3 trays by Dir Chona Lamparas and 2 from weekly donor HM Dave Vilela), and various fresh vegetables.