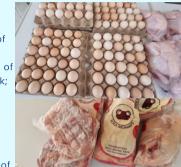

Last April 13, some members of RCWWD/Friends of Field of Dreams donated the following, in support of the daily sustenance of 34 abandoned children at the Childhope- Field of Dreams facility in Biao Guinga, Tugbok.

• From RCWWD/FOF: 4 trays of antibiotic-free eggs, 3 pieces of whole-dressed chickens, and 3 kilograms of ground pork; and From Rtn. Vida Könst: 2 trays of antibiotic-free eggs.

We are grateful for the generosity of all donors.