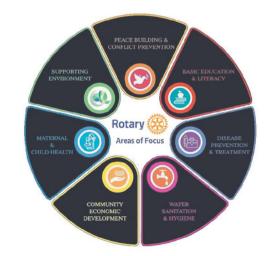

## **ROTARY'S SEVEN AREAS OF FOCUS**

For more than 100 years, Rotarians have joined together from all continents, cultures and industries to take action in our communities and around the world. With a commitment to achieving lasting change, we work together to empower youth, enhance health, promote peace, and most important, advance the community.

While Rotarians can serve in countless ways, Rotary has focused its efforts in six areas, which reflect some of the most critical and widespread humanitarian needs:

- Peace and conflict prevention/resolution
- Disease prevention and treatment
- Water and sanitation
- Maternal and child health
- Basic education and literacy
- · Economic and community development
- Supporting the Environment