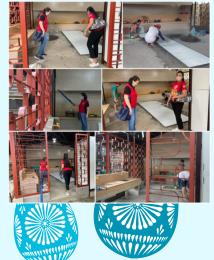

### OCULAR INSPECTION AT HOUSE OF HOPE

Last April 5 and April 11, 2022, PP Remi Calaguas and ISec/Dir Maem Zhang did an ocular inspection on the ongoing refurbishment of the outside kitchen in House of Hope, a transient home for Kids with cancer in Southern Philippines Medical Center. The second phase of the project is the tiling of the floor, installation of metal grills and screen door for a cleaner, safer and to secure the dining area from entry of rodents and flies.

Phase 1 and 2 of the project is funded through Global Grant of The Rotary Foundation.