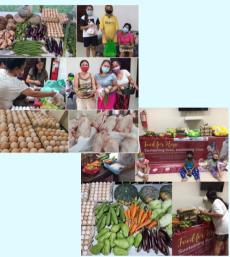

### **FIELD OF DREAMS**

Weekly food rations were also delivered to Childhope - Field of Dreams last April 6, 2022.

- From RCWWD/FOF: 4 trays of antibiotic-free eggs, 3 pieces of whole-dressed chickens, and 4 kilograms of adobo-cut pork; and
- From Rtn. Vida Könst: 2 trays of antibiotic-free eggs.

Last April 13, some members of RCWWD/Friends of Field of Dreams donated the following, in support of the daily sustenance of 34 abandoned children at the Childhope- Field of Dreams facility in Biao Guinga, Tugbok.

• From RCWWD/FOF: 4 trays of antibiotic-free eggs, 3 pieces of whole-dressed chickens, and 3 kilograms of ground pork; and From Rtn. Vida Könst: 2 trays of antibiotic-free eggs.

We are grateful for the generosity of all donors.

## HOUSE OF HOPE

The RCWWD continued to deliver weekly food rations to kids with cancer and their carers in House of Hope, Southern Philippines Medical Center. Food for Hope is a COVID-19 response project of the Club, which started at the onset of the pandemic last April 2020. Delivered last April 5, 2022 were 14 pieces of whole-dressed chickens, 5 trays of antibiotic-free eggs, and various fresh veggies. The donation was received by 13 patients and 19 carers. We thank the generosity of our weekly donors of 3 trays from PP Veg Maguinsay and 2 trays of eggs from HM Dave Vilela.

Meanwhile, last April 19, 2022, donations consisted of 15 pieces of whole-dressed chickens (5 donated by Dir. Chona Lamparas), 5 trays antibiotic-free eggs (3 trays by Dir Chona Lamparas and 2 from weekly donor HM Dave Vilela), and various fresh vegetables.