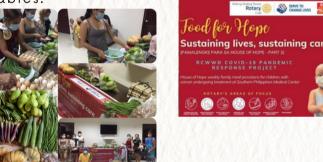

# Club Express House of Hope Food rations were delivered to the House of Hope last

May 11, 2022.

• 10 pieces of whole dressed chickens, 5 trays of antibiotic-free eggs from weekly donors PP Veg Maguinsay and HM Dave Vilela, and various fresh

vegetables.

PPISec. Estela Maribel Vilela Club Secretary

Field of Dreams
Last May 12, 2022, Rtn/IDir Vida Könst donated 2 trays of eggs as part of her weekly pledge for the boys of Childhope - Field of Dreams. PP Malou Jacinto also donated 1 sack of rice last May 16, 2022.