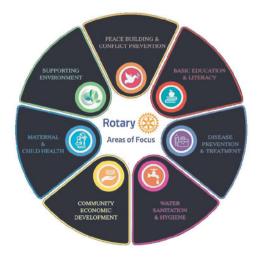

### **ROTARY'S SEVEN AREAS OF FOCUS**

For more than 100 years, Rotarians have joined together from all continents, cultures and industries to take action in our communities and around the world. With a commitment to achieving lasting change, we work together to empower youth, enhance health, promote peace, and most important, advance the community.

While Rotarians can serve in countless ways, Rotary has focused its efforts in six areas, which reflect some of the most critical and widespread humanitarian needs:

- Peace and conflict prevention/resolution
- Disease prevention and treatment
- Water and sanitation
- · Maternal and child health
- Basic education and literacy
- · Economic and community development
- Supporting the Environment