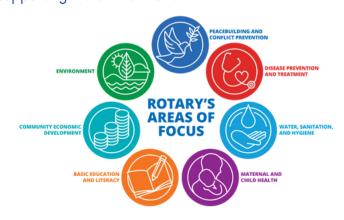

#### **ROTARY'S SEVEN AREAS OF FOCUS**

For more than 100 years, Rotarians have joined together from all continents, cultures, and industries to take action in our communities and around the world. With a commitment to achieving lasting change, we work together to empower youth, enhance health, promote peace, and most importantly, advance the community.

While Rotarians can serve in countless ways, Rotary has focused its efforts in seven areas, which reflect some of the most critical and widespread humanitarian needs:

- 1.Peace and conflict prevention/resolution
- 2.Disease prevention and treatment
- 3. Water and sanitation
- 4. Maternal and child health
- 5. Basic education and literacy
- 6. Economic and community development
- 7. Supporting the environment