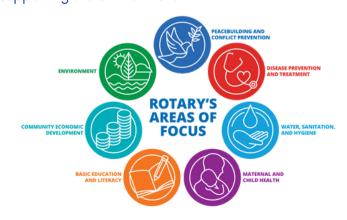

#### **ROTARY'S SEVEN AREAS OF FOCUS**

For more than 100 years, Rotarians have joined together from all continents, cultures, and industries to take action in our communities and around the world. With a commitment to achieving lasting change, we work together to empower youth, enhance health, promote peace, and most importantly, advance the community.

While Rotarians can serve in countless ways, Rotary has focused its efforts in seven areas, which reflect some of the most critical and widespread humanitarian needs:

- 1. Peace and conflict prevention/resolution
- 2.Disease prevention and treatment
- 3. Water and sanitation
- 4. Maternal and child health
- 5. Basic education and literacy
- 6. Economic and community development
- 7. Supporting the environment