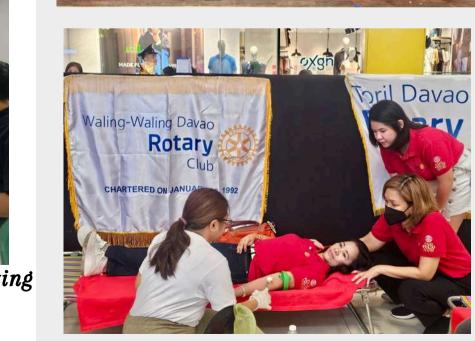

#### District Bloodletting Activity

Abreeza Mall Activity Center July 17, 2024

Climb to End Polio Now Meeting

Digos City Tourism Office

July 16, 2024

Exhibit

Rotaract (A)

National Disability
Prevention Week:
Sayawitan (Painting
Exhibit)