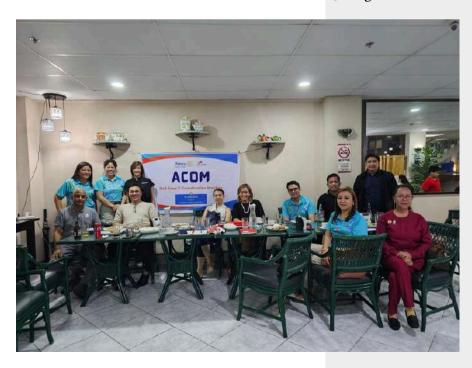

#### 1st Area Coordination Meeting

RC North Davao Clubhouse *July 5, 2024* 

Exhibit

The Rotaract Club of
Waling-Waling Davao's 5th
Installation & Handover
Ceremonies

The Interact Club of Waling-Waling Davao's Charter Induction