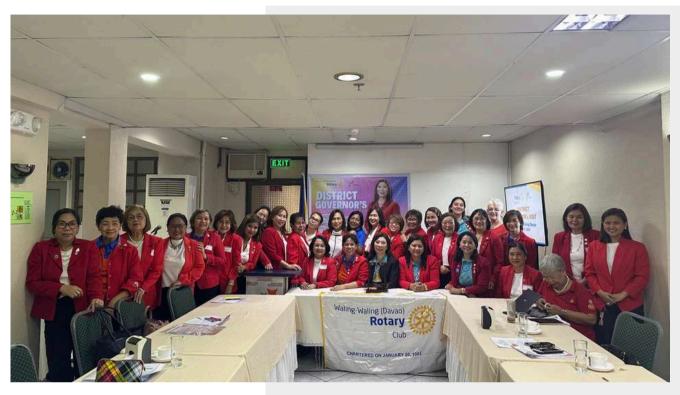

#### Exhibit

District Governor's Visit & 1st Club Assembly

Roadway Inn July 11, 2024