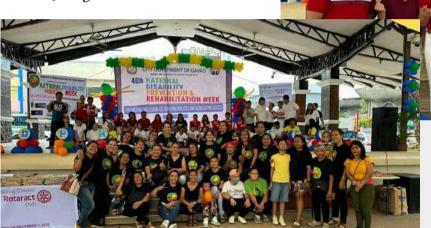

#### District Bloodletting Activity

Abreeza Mall Activity Center July 17, 2024

Climb to End Polio Now Meeting

Digos City Tourism Office

July 16, 2024

Exhibit

Rotaract (A)

National Disability
Prevention Week:
Sayawitan (Painting
Exhibit)

Rizal Park July 17, 2024