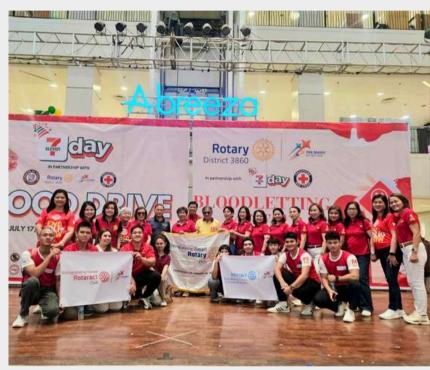

#### District Bloodletting Activity

Abreeza Mall Activity Center July 17, 2024

Climb to End Polio Now Meeting

Digos City Tourism Office

July 16, 2024

Exhibit

Rotaract (A)

National Disability
Prevention Week:
Sayawitan (Painting
Exhibit)