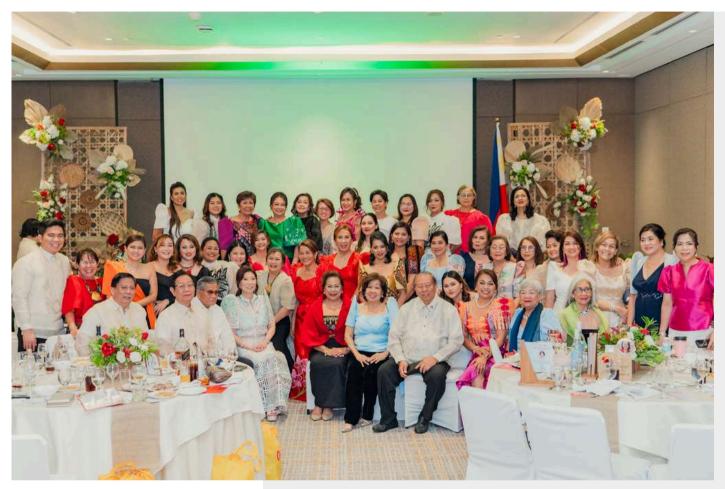

#### 2nd Area Coordination Meeting

Roadway Inn July 15, 2024

Exhibit

The Rotary Club of Waling-Waling Davao's 34th Installation & Handover Ceremonies

Acacia Hotel July 13, 2024