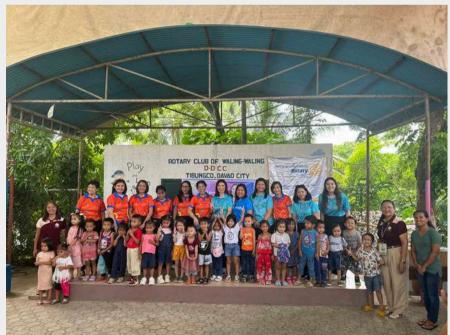

The View Davao July 6, 2024

District Governor's Visit

The Rotary Club of Waling-Waling Davao

Day Care Centers 1 & 2

July 11, 2024