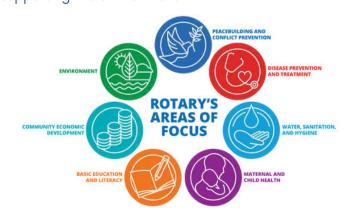

### **ROTARY'S SEVEN AREAS OF FOCUS**

For more than 100 years, Rotarians have joined together from all continents, cultures, and industries to take action in our communities and around the world. With a commitment to achieving lasting change, we work together to empower youth, enhance health, promote peace, and most importantly, advance the community.

While Rotarians can serve in countless ways, Rotary has focused its efforts in seven areas, which reflect some of the most critical and widespread humanitarian needs:

- 1. Peace and conflict prevention/resolution
- 2. Disease prevention and treatment
- 3. Water and sanitation
- 4. Maternal and child health
- 5. Basic education and literacy
- 6. Economic and community development
- 7. Supporting the environment