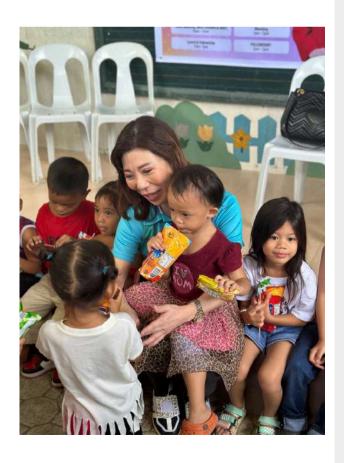

The View Davao July 6, 2024

District Governor's Visit

The Rotary Club of Waling-Waling Davao

Day Care Centers 1 & 2

July 11, 2024